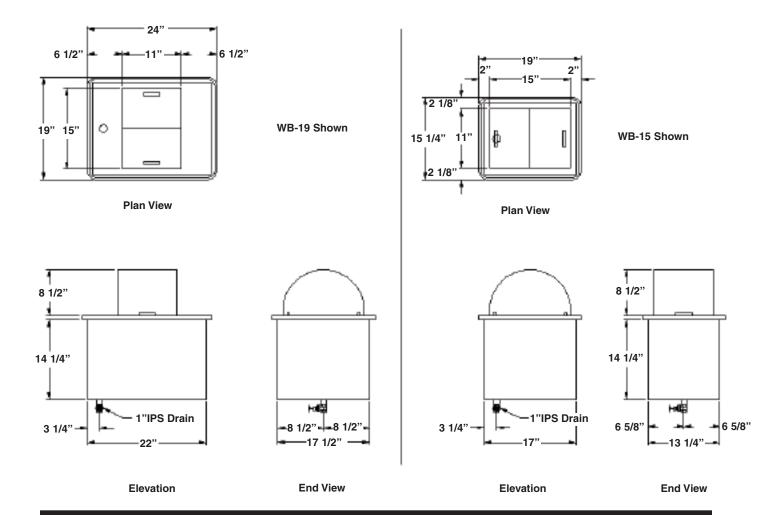

## ICE CHEST Non-Mechanical

| MODEL | CUT-OUT<br>Required | ICE CAPACITY<br>(lbs.) | SHIP WT.<br>(lbs.) |
|-------|---------------------|------------------------|--------------------|
| WB-15 | 13-1/2" X 17-1/4"   | 40                     | 34                 |
| WB-19 | 17-1/4" X 22-1/4"   | 60                     | 55                 |

#### **SPECIFICATIONS:**

**TOP**: Constructed of 18 gauge, type 304 stainless steel, die stamped with a raised perimeter bead. There shall be a solid vinyl gasket under the beaded edge to form a seal to the counter top, thus preventing seepage or marring of the counter top.

**ICE CHEST:** The inner liner shall be 22 gauge, type 304 stainless steel. All corners are coved with a minimum 1/4" radius. A 1" dia. threaded drain fitting is provided.

INSULATION: The pan is fully insulated with high

density polystyrene, 1" thick on all sides, 1-1/2" thick on the bottom and enclosed with a 24 gauge galvanized steel outer liner. The entire unit is removable without the use of tools.

**LID:** The ice chest is provided with a double pan, insulated lid with a rubber, self-insulating hinge. The entire lid is removable.