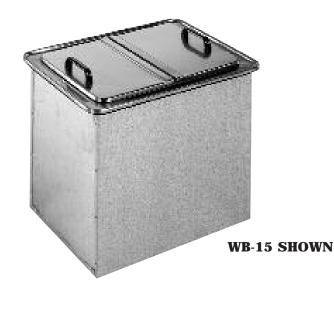

#### DESCRIPTION:

The WB series ice chests make it possible to put large capacity ice storage directly in your serving line. The convenience of a removable hinged lid is included. Maximize your efficiency - put ice service where you need it most.

The ice chest is fully insulated and provided with a factory applied gasket so that it can be installed in the finest wood fixtures without marring the counter top. The unit is constructed of stainless steel and is provided with a 1" IPS drain.

#### FEATURES:

- Fully insulated to hold ice longer
- Factory applied gasket makes installation a snap and seals units to the counter top, thus eliminating seepage
- NSF certified

٩S