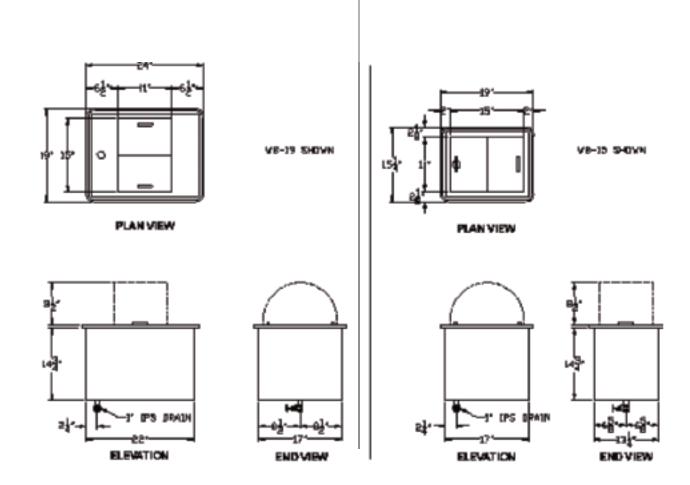

## ICE CHEST Non-Mechanical

| MODEL | CUT-OUT<br>REQUIRED | ICE CAPACITY<br>(lbs.) | SHIP WT.<br>(lbs.) |
|-------|---------------------|------------------------|--------------------|
| WB-15 | 13-1/2" X 17-1/4"   | 40                     | 34                 |
| WB-19 | 17-1/4" X 22-1/4"   | 60                     | 55                 |

**TOP**: Constructed of 18 gauge, type 304 stainless steel, die stamped with a raised perimeter bead. There shall be a solid vinyl gasket under the beaded edge to form a seal to the counter top, thus preventing seepage or marring of the counter top.

**ICE CHEST:** The inner liner shall be 22 gauge, type 304 stainless steel. All corners are coved with a minimum 1/4" radius. A 1" dia. threaded drain fitting is provided.

**INSULATION:** The pan is fully insulated with high

density polystyrene, 1" thick on all sides, 1-1/2" thick on the bottom and enclosed with a 24 gauge galvanized steel outer liner. The entire unit is removable without the use of tools.

**LID:** The ice chest is provided with a double pan, insulated lid with a rubber, self-insulating hinge. The entire lid is removable.