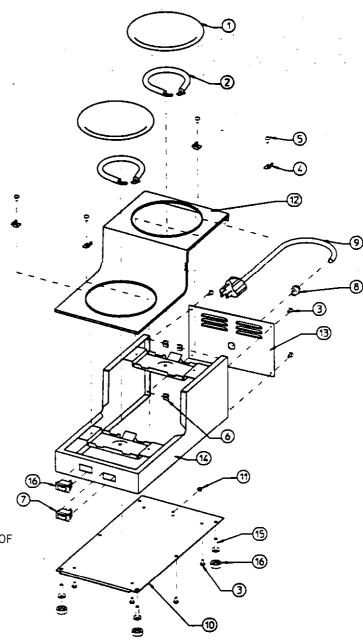

## REPLACEMENT PARTS LIST INTEGRITY WARMERS, MODEL 8708

## NOTE:

WHEN ORDERING REPLACEMENT PARTS ALWAYS SPECIFY MODEL NUMBER (SHOWN ON SPEC. PLATE LOCATED IN BACK OF THE UNIT). PART NUMBER. DESCRIPTION AND QUANTITY OF EACH PART BEING ORDERED. MINIMUM ORDER !\$ \$5.00.

| 16   | 8033-56  | LEVELER CAP               | 4   |
|------|----------|---------------------------|-----|
| 15   | 8033-55  | LEG. LEVELER              | 4   |
| 14   | 81206    | BODY SUB ASSY 8708 WARMER | 3   |
| 13   | 8553-4   | COVER BACK WARMER         | 1   |
| 12   | 8553-3   | COVER WARMER TOP          | 1   |
| 11   | 18-84    | NUT KEP 8-32              | 2   |
| 10   | 8553-11  | PLATE BOT S/A DBL STEP-UP | 1   |
| 9    | 8841-8   | CORD & CAP                | 1   |
|      | 35-210   | STRAIN RELIEF LO TIGHT    | 1   |
|      | 5710-23  | SWITCH ON-OFF LITED 120V  | 2   |
| 6    | 8543-23  | NUT TNR ZI =6             | 10  |
| 5    | 7506-30  | SCREW 8-32 x 3/8 TAPG     | 4   |
| 4    | 8543-80  | CLIP MTG                  | 4   |
| 3    | 8861-23  | SCREW PHL SS 8 x 3/8      | 10  |
| 2    | 8572-18  | ELEM WARMER 120V 100W     | 2   |
| 1    | 8700-16  | PLATE COVER WARMER        | 2   |
| ITEM | PART NO. | DESCRIPTION               | OTY |