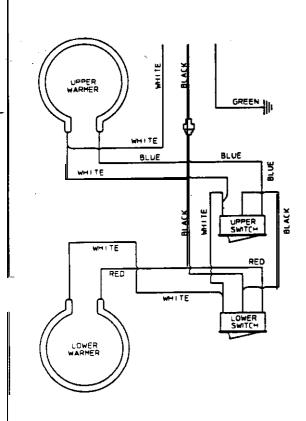

## REPLACEMENT PARTS LIST INTEGRITY WARMERS, MODEL 8708

## NOTE:

WHEN ORDERING REPLACEMENT PARTS ALWAYS SPECIFY MODEL NUMBER (SHOWN ON SPEC. PLATE LOCATED IN BACK OF THE UNIT). PART NUMBER. DESCRIPTION AND QUANTITY OF EACH PART BEING ORDERED. MINIMUM ORDER !\$ \$5.00.