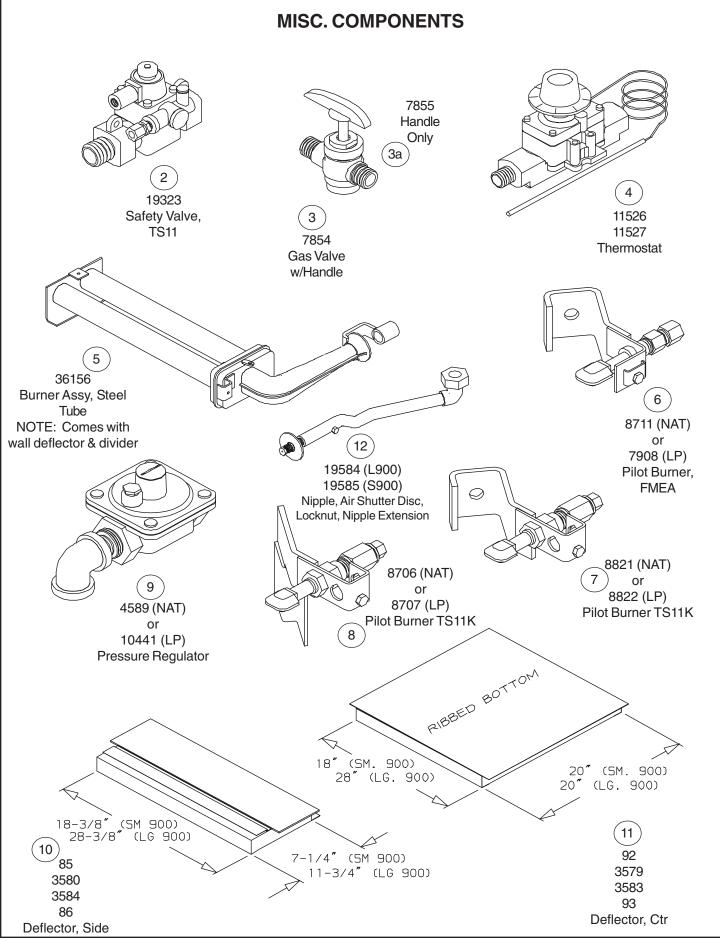

# BURNER & PIPING ASSY. COMPONENTS

| Ref.<br><u>No.</u> | Part<br><u>No.</u> | Description                                                                                                                                                                                                                                                                                                                      |
|--------------------|--------------------|----------------------------------------------------------------------------------------------------------------------------------------------------------------------------------------------------------------------------------------------------------------------------------------------------------------------------------|
|                    | 7848               | Burner, Steel Tube w/ Air Mixer (Small 900)<br>(Specify Model & Gas Type) (Tube 21")                                                                                                                                                                                                                                             |
| 5                  | 36156              | Burner, Steel Tube w/Air Mixer, burner divider<br>and back wall deflector, Large 900<br>Replaces 7849<br>(Specify Model & Gas Type) (Tube 31")                                                                                                                                                                                   |
|                    | NOTE:              | All Large 900 ovens built after 09/12/01 will have a burner with a back wall deflector and notched burner divider. All 981 ovens built after 06/10/01 will have a burner with a back wall deflector and notched burner divider. Please refer to burner compartment parts for burner divider and wall deflector kit part numbers. |
| 12                 | 4872<br>19410      | Plug, Manifold 1/8"<br>Orifice, Burner (Specify Model & Gas Type)                                                                                                                                                                                                                                                                |
|                    | 464                | Nipple, Orifice Extension                                                                                                                                                                                                                                                                                                        |
| 12                 | 3434               | Air Shutter Disc                                                                                                                                                                                                                                                                                                                 |
| 12                 | 1397               | Locknut, Air Shutter                                                                                                                                                                                                                                                                                                             |
| 12                 | 19585              | Nipple, Extension (Small 900)                                                                                                                                                                                                                                                                                                    |
| 12                 | 19584              | Nipple, Extension (Large 900)                                                                                                                                                                                                                                                                                                    |
|                    | 10252              | Union, Female Ell 1/2"                                                                                                                                                                                                                                                                                                           |
|                    | 1949               | Nipple, 1/2" x Close                                                                                                                                                                                                                                                                                                             |
|                    | 251                | Coupling, 1/2"                                                                                                                                                                                                                                                                                                                   |
| 8                  | 8706               | Pilot Burner, TS11K, Natural (Before 3/61)                                                                                                                                                                                                                                                                                       |
| _                  | 8707               | Pilot Burner, TS11K, LP (Before 3/61)                                                                                                                                                                                                                                                                                            |
| 7                  | 8821               | Pilot Burner, TS11K, Natural<br>(Between 3/61 & 11/61)                                                                                                                                                                                                                                                                           |
|                    | 8822               | Pilot Burner, TS11K, LP                                                                                                                                                                                                                                                                                                          |
| 6                  | 8711               | (Between 3/61 & 11/61)                                                                                                                                                                                                                                                                                                           |
| 6                  | 0711               | Pilot Burner, FMEA, Natural<br>(After 3/61-1/24/09)                                                                                                                                                                                                                                                                              |
|                    | 7908               | Pilot Burner, FMEA, LP (After 3/61-1/24/09)                                                                                                                                                                                                                                                                                      |
|                    | 19186              | Pilot Burner, FMEA, Natural (C.I. Burners) (.010)                                                                                                                                                                                                                                                                                |
|                    | 19187              | Pilot Burner, FMEA, LP (C.I. Burners) (.018)                                                                                                                                                                                                                                                                                     |
|                    | 8708               | Tubing, Pilot Burner                                                                                                                                                                                                                                                                                                             |
|                    | 24995              | Thru Pipe 1/2" x 27-3/4" (Small 900)                                                                                                                                                                                                                                                                                             |
|                    | 24991              | Thru Pipe 1/2" x 38-3/4" (Large 900)                                                                                                                                                                                                                                                                                             |
| 9                  | 4589               | Pressure Regulator, Natural                                                                                                                                                                                                                                                                                                      |
|                    | 10441              | Pressure Regulator, LP                                                                                                                                                                                                                                                                                                           |
|                    | 3598               | Orifice, Pilot (.017) TS11K, Nat(Before 11/61)                                                                                                                                                                                                                                                                                   |
|                    | 3597               | Orifice, Pilot (.010) TS11K, LP (Before 11/61)                                                                                                                                                                                                                                                                                   |
|                    | 5386               | Orifice, Pilot (.018) FMEA, Nat. (After 11/61)                                                                                                                                                                                                                                                                                   |
|                    | 5387               | Orifice, Pilot (.010) FMEA, LP (After 11/61)                                                                                                                                                                                                                                                                                     |
|                    |                    | 1                                                                                                                                                                                                                                                                                                                                |

#### **CONTROL PANEL COMPONENTS**

| Ref.<br><u>No.</u> | Part<br>No. | <u>Description</u>                                                                                                                                                                                                                                                                                              |
|--------------------|-------------|-----------------------------------------------------------------------------------------------------------------------------------------------------------------------------------------------------------------------------------------------------------------------------------------------------------------|
|                    | 11526       | Thermostat, Deep Set FDTO (Low-500°) (Before 11/61)                                                                                                                                                                                                                                                             |
|                    | 11527       | Thermostat, Deep Set FDTH (300-650°) (Before 11/61)                                                                                                                                                                                                                                                             |
| 4                  | 11526       | Thermostat, Shallow Set FDTO (Low-500°)<br>(After 11/61)                                                                                                                                                                                                                                                        |
|                    | 11527       | Thermostat, Shallow Set FDTH (300-650°)<br>(After 11/61)                                                                                                                                                                                                                                                        |
|                    | 10563       | Dial/Knob, Thermostat FDTO 500°                                                                                                                                                                                                                                                                                 |
|                    | 10392       | Dial/Knob, Thermostat FDTH 650°                                                                                                                                                                                                                                                                                 |
| 3                  | 7854        | Gas Valve, Manual Shut-Off w/ Handle                                                                                                                                                                                                                                                                            |
| 3a                 | 7855        | Handle, Gas Valve                                                                                                                                                                                                                                                                                               |
| 2                  | 19323       | Safety Valve, TS11K w/o Thermocouple (Before 3/61)                                                                                                                                                                                                                                                              |
|                    | 3835        | Thermocouple, TS11K Safety 60"                                                                                                                                                                                                                                                                                  |
|                    | 52301       | Upgrade safety valve kit (see note)                                                                                                                                                                                                                                                                             |
|                    | NOTE:       | Needed for any oven manufactured between 3/61 and 1/25/09. This upgrade kit is only needed once per oven. Once this kit is purchased, the safety valve from that point on is 52092 and the thermocouple will be 52091, the natural pilot assembly will be 52089, the LP pilot assembly will be 52090 and 52089. |
|                    | 52092       | TS11 Safety valve for ovens manufactured after 1/25/09                                                                                                                                                                                                                                                          |
|                    | 52091       | TS11 Thermocouple for ovens manufactured after 1/25/09                                                                                                                                                                                                                                                          |
|                    | 52089       | Pilot Assy, Natural for ovens manufactured after 1/25/09                                                                                                                                                                                                                                                        |
|                    | 52090       | Pilot Assy, LP for ovens manufactured                                                                                                                                                                                                                                                                           |

## **BURNER COMPARTMENT PARTS**

| Ref.<br><u>No.</u> | Part<br><u>No.</u>           | <u>Description</u>                                                                                                                                                                                                                                                                                                                                                                                                                                                             |
|--------------------|------------------------------|--------------------------------------------------------------------------------------------------------------------------------------------------------------------------------------------------------------------------------------------------------------------------------------------------------------------------------------------------------------------------------------------------------------------------------------------------------------------------------|
|                    | 7874                         | Insulation Cover, Bottom (S900) LH                                                                                                                                                                                                                                                                                                                                                                                                                                             |
|                    | 7875                         | Insulation Cover, Bottom (S900) RH                                                                                                                                                                                                                                                                                                                                                                                                                                             |
|                    | 7876                         | Insulation Cover, Bottom (L900) LH                                                                                                                                                                                                                                                                                                                                                                                                                                             |
|                    | 7877                         | Insulation Cover, Bottom (L900) RH                                                                                                                                                                                                                                                                                                                                                                                                                                             |
|                    | 7878                         | Secondary Air Duct (S900) LH                                                                                                                                                                                                                                                                                                                                                                                                                                                   |
|                    | 7879                         | Secondary Air Duct (S900) RH                                                                                                                                                                                                                                                                                                                                                                                                                                                   |
|                    | 7880                         | Secondary Air Duct (L900) LH                                                                                                                                                                                                                                                                                                                                                                                                                                                   |
|                    | 7881                         | Secondary Air Duct (L900) RH                                                                                                                                                                                                                                                                                                                                                                                                                                                   |
|                    | 7882                         | Cover, Air Mixer                                                                                                                                                                                                                                                                                                                                                                                                                                                               |
|                    | 402                          | Deflector Assy., 3 Piece                                                                                                                                                                                                                                                                                                                                                                                                                                                       |
|                    |                              | (S900/Steel or Cordierite or Ultra Rokite)                                                                                                                                                                                                                                                                                                                                                                                                                                     |
|                    | 3581                         | Deflector Assy., 3 Piece (S900/Rokite)                                                                                                                                                                                                                                                                                                                                                                                                                                         |
|                    | 3585                         | Deflector Assy., 3 Piece                                                                                                                                                                                                                                                                                                                                                                                                                                                       |
|                    |                              | (L900/Steel or Rokite, Except 981)                                                                                                                                                                                                                                                                                                                                                                                                                                             |
|                    | 9321                         | Deflector Assy., 3 Piece                                                                                                                                                                                                                                                                                                                                                                                                                                                       |
| <b>.</b>           | 0.0                          | (L900/Cordierite or Ultra Rokite and 981)                                                                                                                                                                                                                                                                                                                                                                                                                                      |
| 11                 | 92                           | Deflector, Center Panel                                                                                                                                                                                                                                                                                                                                                                                                                                                        |
| <b>.</b>           | 0.570                        | (S900/Steel or Cordierite or Ultra Rokite)                                                                                                                                                                                                                                                                                                                                                                                                                                     |
| 11                 | 3579                         | Deflector, Center Panel (S900/Rokite)                                                                                                                                                                                                                                                                                                                                                                                                                                          |
| 11                 | 3583                         | Deflector, Center Panel (L900/Steel or Rokite, Except 981)                                                                                                                                                                                                                                                                                                                                                                                                                     |
| 11                 | 93                           | Deflector, Center Panel                                                                                                                                                                                                                                                                                                                                                                                                                                                        |
| 1                  | 00                           | (L900/Cordierite or Ultra Rokite and 981)                                                                                                                                                                                                                                                                                                                                                                                                                                      |
| 10                 | 85                           | Deflector, Side Panel                                                                                                                                                                                                                                                                                                                                                                                                                                                          |
|                    |                              | (S900/Steel or Cordierite or Ultra Rokite)                                                                                                                                                                                                                                                                                                                                                                                                                                     |
| 10                 | 3580                         | Deflector, Side Panel (S900/Rokite)                                                                                                                                                                                                                                                                                                                                                                                                                                            |
| 10                 | 3584                         | Deflector, Side Panel                                                                                                                                                                                                                                                                                                                                                                                                                                                          |
|                    |                              | (L900/Steel or Rokite, Except 981)                                                                                                                                                                                                                                                                                                                                                                                                                                             |
| 10                 | 86                           | Deflector, Side Panel                                                                                                                                                                                                                                                                                                                                                                                                                                                          |
|                    |                              | (L900/Cordierite or Ultra Rokite and 981)                                                                                                                                                                                                                                                                                                                                                                                                                                      |
|                    | 7852                         | Burner Divider For Steel Header Burner (S900) 20-1/2" Long                                                                                                                                                                                                                                                                                                                                                                                                                     |
|                    | 7853                         | Burner Divider, only for Steel Header Burner (L900) 30-1/2" Long                                                                                                                                                                                                                                                                                                                                                                                                               |
|                    | 36157                        | Burner Divider and Wall Deflector Kit, L900 for Steel Header Burner                                                                                                                                                                                                                                                                                                                                                                                                            |
|                    | NOTE:                        | All Large 900 ovens built after 09/12/01 will have a burner with a back wall deflector and notched burner divider.                                                                                                                                                                                                                                                                                                                                                             |
|                    |                              | All 981 ovens built after 06/10/01 will have a burner with a back wall deflector and notched burner divider.                                                                                                                                                                                                                                                                                                                                                                   |
|                    |                              | If your oven does not have a back wall deflector, Please order Kit 36157. This will fit ALL Large 900 ovens in                                                                                                                                                                                                                                                                                                                                                                 |
|                    |                              | the field.                                                                                                                                                                                                                                                                                                                                                                                                                                                                     |
| •                  | 7885                         | Door, Burner, S/S (S900)                                                                                                                                                                                                                                                                                                                                                                                                                                                       |
|                    | 7886                         | Door, Burner, S/S (L900)                                                                                                                                                                                                                                                                                                                                                                                                                                                       |
|                    | 8589                         | Handle w/ Bolts, Burner Door 12-5/8"                                                                                                                                                                                                                                                                                                                                                                                                                                           |
|                    | 7888                         | Support Link w/ Bolt, Burner Door                                                                                                                                                                                                                                                                                                                                                                                                                                              |
|                    | 7873                         | Hinge Pin w/ Bolt, Burner Door                                                                                                                                                                                                                                                                                                                                                                                                                                                 |
|                    | 7885<br>7886<br>8589<br>7888 | All Large 900 ovens built after 09/12/01 will have a burner with a back wall deflector and notched burner div All 981 ovens built after 06/10/01 will have a burner with a back wall deflector and notched burner divider. If your oven does not have a back wall deflector, Please order Kit 36157. This will fit ALL Large 900 ovens in the field.  Door, Burner, S/S (S900) Door, Burner, S/S (L900) Handle w/ Bolts, Burner Door 12-5/8" Support Link w/ Bolt, Burner Door |