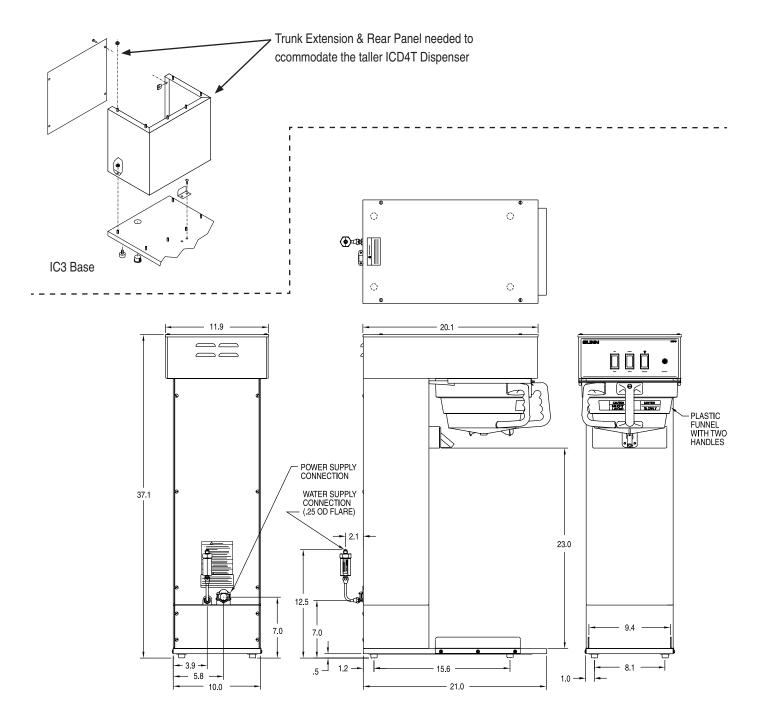

#### Model IC3 with ICD-3 Dispenser

(ICD-3 sold separately)
Dimensions: 37.1"H x 12"W x 24"D
(94.2cm H x 30.5cm W x 60.96cm D)

For current specification sheets and other information, go to www.bunn.com.

## Dimensions & Specifications

| Model                           | Product #  | Volts   | Amps | Tank Heater<br>Watts | Total<br>Watts | Brewing<br>Capacity | Cu.<br>Ft. | Shipping<br>Weight | Cord<br>Attached |
|---------------------------------|------------|---------|------|----------------------|----------------|---------------------|------------|--------------------|------------------|
| IC3                             | 24450.0000 | 120/208 | 19.5 | 4000                 | 4050           | 20 gal./hr.         | 9.0        | 58 lbs.            | No               |
| Trunk Extension<br>& Rear Panel | 24427.0000 |         |      |                      |                |                     |            | .08 lbs.           |                  |

Electrical: Model requires 3-wires plus ground service rated at 120/208V, single phase, 60 Hz.

Plumbing: 20-90 psi (138-621 kPa). Machine supplied with 1/4" OD male flare fitting.

Bunn-O-Matic® Corporation - 1400 Stevenson Drive Springfield, Illinois 62703 • 800-637-8606 • 217-529-6601 • Fax 217-529-6644 • www.bunn.com