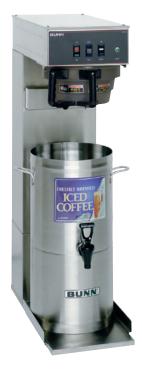

### 3 Gallon Iced Coffee Brewer

DATE

#### **Iced Coffee Brewer**

- Brews 20 gallons (75.7 litres) of perfect iced coffee per hour.
- Brews directly into any style portable server up to 20" tall (50.8 cm).
- · Height is easily changed by adding or removing trunk extensions.
- Meet your volume needs; brew either 2 or 3 gallons (7.57 to 11.36 litres) of iced coffee at a time.
- · Tailors flavor to customer preference.
- SplashGard® funnel deflects hot liquids away from the hand.

#### Model IC3 with ICD-3 Dispenser

(ICD-3 sold separately)
Dimensions: 37.1"H x 12"W x 24"D
(94.2cm H x 30.5cm W x 60.96cm D)

For current specification sheets and other information, go to www.bunn.com.