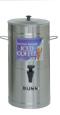

#### **ICD-3 Iced Coffee Dispenser**

Product No.: 33000.0002 Capacity: 3 gallons Weight: 12 lbs. (4.5 kg)

Dimensions: 20.6" H x 9.5"

| Model | Agency Listing  |
|-------|-----------------|
| IC3   | UL LISTED (NSE) |