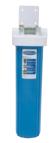

# Related Products

Easy Clear® ED-12-HB

Product No. : 34141.0000

Dimensions:

23% " H x 6" W x 7% " D

59.4 cm H x 15.2 cm W x 18.7 cm D

Easy Clear® ED-HB-2 20" Replacement Cartridge Product No.: 34134.0000