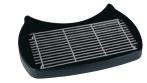

## **Related Products**

International models may vary in appearance.

TDO Lid Retainer Product No. : 35136.0001

Drip Tray Product No. : 38029.1000 Product No. : 38029.1001 (for use with TCD Booster Stand)