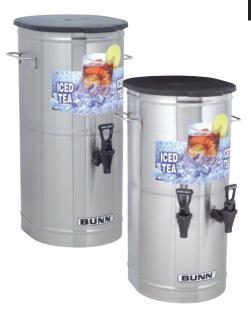

## Tea Concentrate Dispenser

DATE

**TCD-1** Dimensions: 22.25" H x 12.8" W x 18.2" D (56.5cm H x 32.5cm W x 46.23cm D) **TCD-2** Dimensions: 22.25"H x 12.8"W x 18.89" D

(58.5cm H x 32.5cm W x 48cm D)

#### Tea Concentrate Dispenser

- Venturi valve creates siphon pulling product through to mixing valve.
- Rear shut-off valve for cleaning dispenser.
- Accommodates up to two, 3.8 litre (1 gallon) jugs in top of container, or bag-in-box.
- · Side off-set handles for side-by-side placement.
- Built-in pressure regulator provides consistent product to water ratio.
- Mixes a range of 5:1 to 15:1 concentrate to water ratio.
- Solid plastic lid.