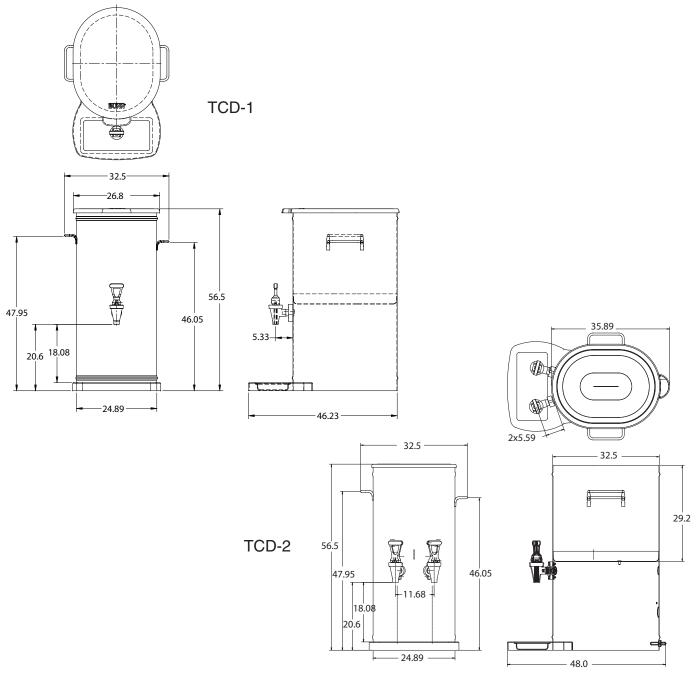

## Tea Concentrate Dispenser

DATE

**TCD-1** Dimensions: 22.25" H x 12.8" W x 18.2" D (56.5cm H x 32.5cm W x 46.23cm D) **TCD-2** Dimensions: 22.25"H x 12.8"W x 18.89" D

(58.5cm H x 32.5cm W x 48cm D)

## **Dimensions & Specifications**

| Model | Product #  | Shipping Weight        | Agency |
|-------|------------|------------------------|--------|
| TCD-1 | 37750.0000 | 17.1 lbs.<br>(7.76 kg) | KSE    |
| TCD-2 | 37750.0002 | 19.6 lbs.<br>(8.9 kg)  | NSF    |

All dimensions shown in centimeters.