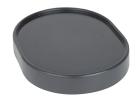

## **Related Products**

International models may vary in appearance.

TDO Lid Retainer Product No. : 35136.0001

Drip Tray Product No. : 38029.1000 Product No. : 38029.1001 (for use with TCD Booster Stand)