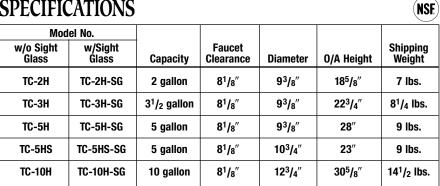

18.8 Stainless Steel Construction – completely welded seams for long-lasting durability.
  - NSF Listed.
  - Standard Welded Handles for easy lifting.
  - Tall Base Design 81/8" clearance makes filling tall iced tea glasses quick
- Sloped Tank Bottom with Special Front Drain Design – allows complete, wasteproof dispensing with no residue.
- Stainless Steel Faucet Shaft integral to the tank virtually eliminates leaks and
- Welded Lid Knob Stud prevents the possibility of contaminants entering tank.
- Permanently Frosty "Iced Tea" Decal applied at factory. Generates increased profits by captivating thirsty customers.

#### Sizes to meet every need.

- Available in 2,  $3\frac{1}{2}$ , 5, and 10 gallon capacity models.
- Optional Sight Glass Available on All Models.

### **SPECIFICATIONS**





#### WILBUR CURTIS COMPANY, INC.

6913 Acco Street · Montebello, CA 90640-5403

Telephone: 800-421-6150 · 323-837-2300 · Fax: 323-837-2406

www.wilburcurtis.com