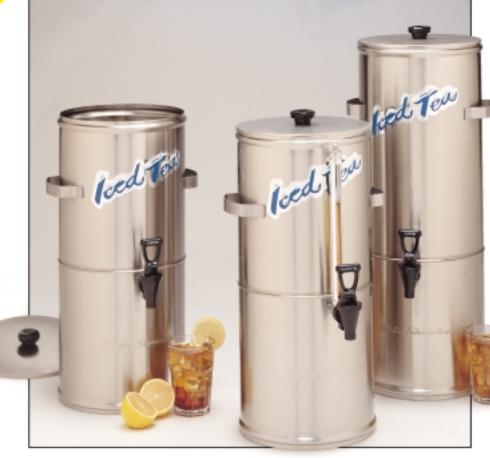

#### **Outstanding Quality that Out-Performs All Others!**

Constructed to withstand the heavy use of busy foodservice operations, Curtis Stainless Steel Iced Tea Dispensers have the durability and performance to keep profits flowing. Attractive styling complements any decor and promotes sales with eye-catching thirst appeal.

#### **Quality Construction Features** For Years of Profitable Service.

- Heavy Gauge 18.8 Stainless Steel Construction – completely welded seams for long-lasting durability.
  - NSF Listed.
  - Standard Welded Handles for easy lifting.
  - Tall Base Design 81/8" clearance makes filling tall iced tea glasses quick
- Sloped Tank Bottom with Special Front Drain Design – allows complete, wasteproof dispensing with no residue.
- Stainless Steel Faucet Shaft integral to the tank virtually eliminates leaks and
- Welded Lid Knob Stud prevents the possibility of contaminants entering tank.
- Permanently Frosty "Iced Tea" Decal applied at factory. Generates increased profits by captivating thirsty customers.

#### Sizes to meet every need.

- Available in 2,  $3\frac{1}{2}$ , 5, and 10 gallon capacity models.
- Optional Sight Glass Available on All Models.