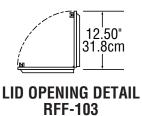

## **Built-In Remote Milk & Ice Cream Dispensers**

PLAN VIEW RFF-103

CUTOUTORIENTATION (PLAN VIEW)

**RFF-103** 

12.50" 31.8cm