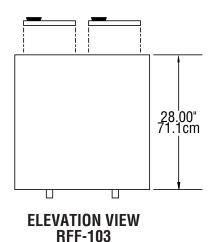

## Mechanical Data — Standard Unit

| MODEL   | COUNTER CUTOUT DIMENSIONS          | CAPACITY HALF | CAPACITY THREE OUNCE | REC. | BTU  | REFG. EVAP.   | BTU  | FRZ. EVAP.   | SHIP WHEIGHT |
|---------|------------------------------------|---------------|----------------------|------|------|---------------|------|--------------|--------------|
| Number  |                                    | PINT CARTONS  | ICE CREAM CUPS       | H.P. | Load | TEMP. (F°/C°) | Load | TEMP (F°/C°) | LBS/KG       |
| RFF-103 | (2) 10.75" X 21" (27.3cm x 53.3cm) | 126           | 210                  | 1/3  | 140  | 32/0          | 410  | -12/-24      | 310/141      |