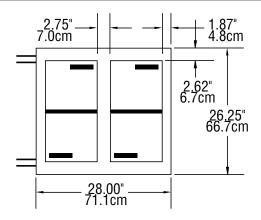

## **Built-In Remote Milk & Ice Cream Dispensers**

PLAN VIEW RFF-103

CUTOUTORIENTATION (PLAN VIEW)

**RFF-103** 

12.50" 31.8cm

## Mechanical Data — Standard Unit

| MODEL   | COUNTER CUTOUT DIMENSIONS          | CAPACITY HALF | CAPACITY THREE OUNCE | REC. | BTU  | REFG. EVAP.   | BTU  | FRZ. EVAP.   | SHIP WHEIGHT |
|---------|------------------------------------|---------------|----------------------|------|------|---------------|------|--------------|--------------|
| Number  |                                    | PINT CARTONS  | ICE CREAM CUPS       | H.P. | Load | TEMP. (F°/C°) | Load | TEMP (F°/C°) | LBS/KG       |
| RFF-103 | (2) 10.75" X 21" (27.3cm x 53.3cm) | 126           | 210                  | 1/3  | 140  | 32/0          | 410  | -12/-24      | 310/141      |