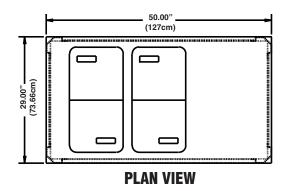

### **Mechanical Data - Standard Unit**

| MODEL<br>Number                     | CABINET CAP. | L   | D   | Н   | NEMA<br>Plug | VOLTS    | AMPS | НР  | SHIP<br>WT | FRT.<br>Class |  |
|-------------------------------------|--------------|-----|-----|-----|--------------|----------|------|-----|------------|---------------|--|
| ICE CREAM COUNTERS - O DEGREES ONLY |              |     |     |     |              |          |      |     |            |               |  |
| SE-ICE1                             | 84 CUPS      | 39" | 29" | 36" | 5-15P        | 115/60/1 | 5.3  | 1/4 | 460        | 100           |  |
| SE-ICE2                             | 224 CUPS     | 50" | 29" | 36" | 5-15P        | 115/60/1 | 5.3  | 1/4 | 505        | 100           |  |