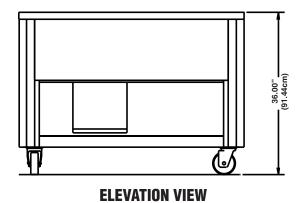

### **Mechanical Data - Standard Unit**

| MODEL<br>Number                     | CABINET CAP. | L   | D   | Н   | NEMA<br>Plug | VOLTS    | AMPS | НР  | SHIP<br>WT | FRT.<br>Class |  |
|-------------------------------------|--------------|-----|-----|-----|--------------|----------|------|-----|------------|---------------|--|
| ICE CREAM COUNTERS - O DEGREES ONLY |              |     |     |     |              |          |      |     |            |               |  |
| SE-ICE1                             | 84 CUPS      | 39" | 29" | 36" | 5-15P        | 115/60/1 | 5.3  | 1/4 | 460        | 100           |  |
| SE-ICE2                             | 224 CUPS     | 50" | 29" | 36" | 5-15P        | 115/60/1 | 5.3  | 1/4 | 505        | 100           |  |

Add S for 30" high models. (example SES-ICE1)  $\,$ 

Capacity on 30" high models: SES-ICE1 = 42 and SES-ICE2 = 112