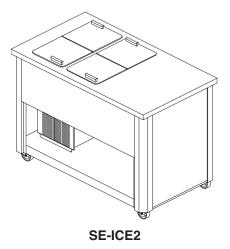

# SE-ICE/SES-ICE

## **Mobile Ice Cream Counters**

### **Short Form Specifications**

**Exterior Body:** Open frame construction with 16-gauge stainless steel corners: 18-gauge stainless steel full bottom shelf and stainless steel C channel front and sides for optional accent panels.

**Exterior Top:** Constructed of 16-gauge stainless steel, welded, ground and polished into one integral unit. Top is fabricated with square exterior corners. Top has diestamped openings, with hinged removable lids. Lids are constructed of stainless steel and have a rubber gasket seal.

**Freezer Compartment:** A water-tight inner liner constructed of 22-gauge stainless steel, with radius corners and 1.5" (3.8cm) of polyurethane insulation.

**Refrigeration:** Copper refrigeration coils are attached to outside of inner liner. Unit is refrigerated by self-contained, 115 volt, 60 hertz, single phase hermetically sealed condensing unit with thermostatic control. Unit is wired with a 3-wire, grounded, maximum 10' (3m) 120 volt cord and plug.

**Casters:** Units are mounted on 5" (12.7cm) diameter swivel casters with non-marking polyolefin tires and plate brakes. Overall height of caster assembly is 6" (15.2cm).