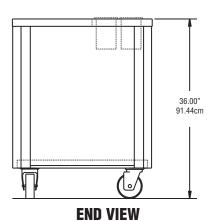

### **Mechanical Data - Standard Unit**

| MODEL<br>NUMBER | Description | L   | D   | Н   | SHIP<br>WT | FRT.<br>Class |
|-----------------|-------------|-----|-----|-----|------------|---------------|
| Mobile T        | ray Stand   |     |     |     |            |               |
| SE-TS           | Tray Stand  | 30" | 29" | 36" | 140        | 100           |
| SES-TS          | Tray Stand  | 29" | 29" | 30" | 140        | 100           |