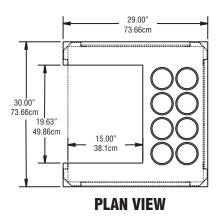

### **Mechanical Data - Standard Unit**

| MODEL<br>NUMBER | Description | L   | D   | Н   | SHIP<br>WT | FRT.<br>Class |
|-----------------|-------------|-----|-----|-----|------------|---------------|
| Mobile T        | ray Stand   |     |     |     |            |               |
| SE-TS           | Tray Stand  | 30" | 29" | 36" | 140        | 100           |
| SES-TS          | Tray Stand  | 29" | 29" | 30" | 140        | 100           |