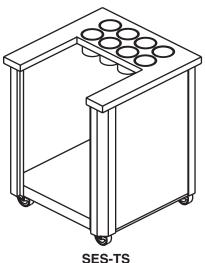

SE-U 14"x29" stainless steel end drop shelf

SE-V Adjustable stainless steel leg

SE-SL Sliding door

SE-FE Ferruled hole - 1" diameter

SE-SW8 Eight silverware cutouts with plastic cylinders

(shown with optional SE-SW8, 8 silverware containers.)

## **Mobile Tray Stand**