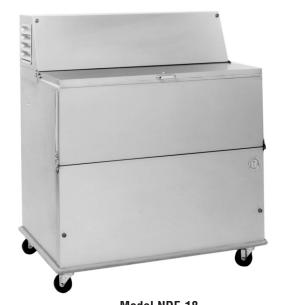

ll be controlled by an expansion valve. Cabinet shall maintain 36°F to 40°F (2°C to 4°C) temperature with lids closed for storage.

Refrigeration system shall be controlled by a pressure control, located near the condensing unit.

Electrical connections shall be 115 volt, 60 cycle, single phase. Unit shall have a 9' (2.7m) long electrical cord and NEMA 5-15P plug.

Unit shall be mounted on (4) 4.00" (10.2cm) diameter polyolefin casters (all locking), and shall have (4) non-marking grey bumpers, one at each corner.

## **Optional Accessories and Modifications**

- Heavy-duty casters (contact factory)
- Wrap-around bumpers (adds 1.75" [4.4cm] to overall length and depth)
- Laminate panels

NOTE: This equipment is intended for storage and /or display of prepackaged or bottled products only.



**Model NDF-18** shown with optional wrap-around bumpers











## **Mobile Drop-Front Self-Contained Milk or Beverage Dispensers**





................

| MODEL<br>NUMBER | CRATE<br>CAPACITY | HORSEPOWER | AMPS | BTU<br>LOAD | BTU<br>CAPACITY | SHIP<br>WEIGHT  |
|-----------------|-------------------|------------|------|-------------|-----------------|-----------------|
| NDF-12          | 12                | 1/4        | 5.0  | 690         | 1200            | 365 lbs/ 166 kg |
| NDF-18          | 18                | 1/3        | 7.0  | 900         | 1590            | 430 lbs/ 195 kg |