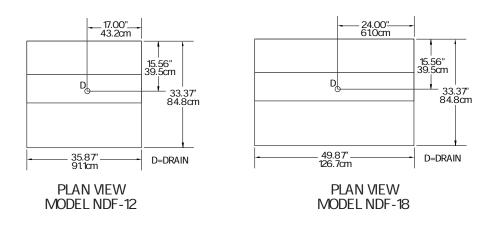

## **Short Form Specifications**

Exterior sides, front and back shall be 20-gauge stainless steel.

Inner liner shall be water-tight and constructed of 22-gauge stainless steel with a 1.25" (3.2cm) I.P.S. drain. Unit shall be insulated with high-density, foamed in place polyurethane insulation with a non-conductive top breaker strip.

## **Mobile Drop-Front Self-Contained Milk or Beverage Dispensers**

................

| MODEL<br>NUMBER | CRATE<br>CAPACITY | HORSEPOWER | AMPS | BTU<br>LOAD | BTU<br>CAPACITY | SHIP<br>WEIGHT  |
|-----------------|-------------------|------------|------|-------------|-----------------|-----------------|
| NDF-12          | 12                | 1/4        | 5.0  | 690         | 1200            | 365 lbs/ 166 kg |
| NDF-18          | 18                | 1/3        | 7.0  | 900         | 1590            | 430 lbs/ 195 kg |