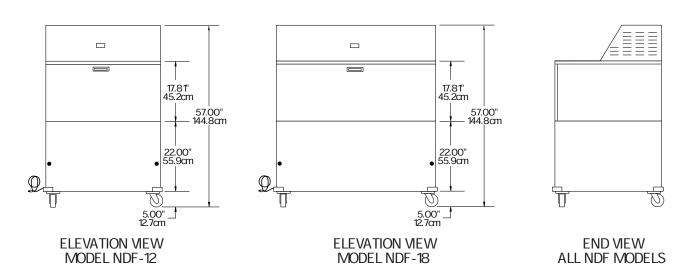

Opening shall have stainless steel lift-up and fold-down lids with black plastic recessed handles. Door lock is standard.

Ends of the upperstructure shall have die-stamped louvers to allow proper air flow to the condensing unit.

Unit shall be mounted on (4) 4.00" (10.2cm) diameter polyolefin casters (all locking), and shall have (4) non-marking grey bumpers, one at each corner.

## **Mobile Drop-Front Self-Contained Milk or Beverage Dispensers**

................

| MODEL<br>NUMBER | CRATE<br>CAPACITY | HORSEPOWER | AMPS | BTU<br>LOAD | BTU<br>CAPACITY | SHIP<br>WEIGHT  |
|-----------------|-------------------|------------|------|-------------|-----------------|-----------------|
| NDF-12          | 12                | 1/4        | 5.0  | 690         | 1200            | 365 lbs/ 166 kg |
| NDF-18          | 18                | 1/3        | 7.0  | 900         | 1590            | 430 lbs/ 195 kg |