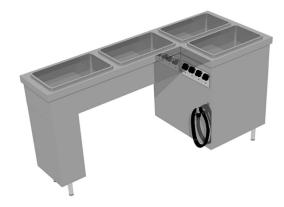

## TrimLine L-Shaped Heated Tray Make-Up Serving Counters

**Top** has (4) electrically heated, recessed, die stamped stainless steel hot food warmers. Food warmers are fully insulated on all sides and bottom with (1" (2.54cm) of fiberglass matting and each is covered with a galvanized steel jacket. Each food warmer has (1) heating element, rated at 1000 watts for 208 volt electrical service and wired to an individually adjustable temperature control indicator light in the control panel. Food warmers are wired together to an ON/OFF switch in the control panel. Each food warmer accommodates (1) 12.75" x 20.75" x 6" deep pan (32.4cm x 52.7cm x 15.2). Pans are provided by others. NOTE: Drains are optional.

**Control Panel** is die-stamped stainless steel and is installed on the exterior at the inner corner of the "L".

**Electrical connection** is 208-230 volts, 60 Hertz, single phase. Unit has 10' (2.7m) long cord and NEMA 6-30P plug.

Unit is mounted on 6" (15.2cm) flanged stainless steel feet.

**NOTE:** Model SLT4-L has the "L" corner on the left hand side of the server; model SLT4-R has the "L" corner on the right hand side of the server.