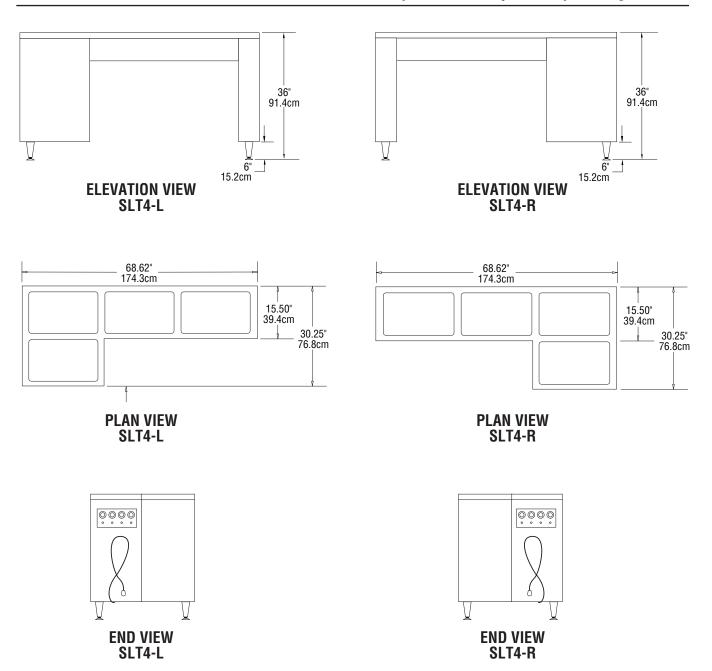

Unit is mounted on 6" (15.2cm) flanged stainless steel feet.

**NOTE:** Model SLT4-L has the "L" corner on the left hand side of the server; model SLT4-R has the "L" corner on the right hand side of the server.

#### Mechanical Data-Standard Unit

| MODEL<br>NUMBER | PAN<br>CAPACITY | VOLTS/HERTZ/<br>PHASE | AMPS<br>@ 208V | AMPS<br>@ 230V | NEMA<br>PLUG | SHIP<br>WEIGHT |
|-----------------|-----------------|-----------------------|----------------|----------------|--------------|----------------|
| SLT4-L          | 4               | 120/208-230/60/1      | 20.0           | 29.0           | 6-30P        | 300 lbs/136 kg |
| SLT4-R          | 4               | 120/208-230/60/1      | 20.0           | 29.0           | 6-30P        | 300 lbs/136 kg |