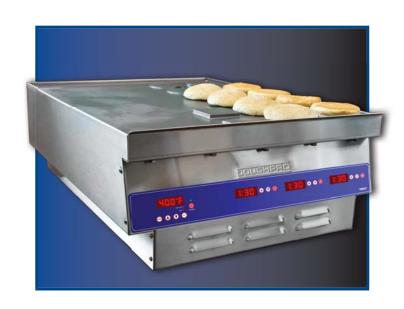

## **BC2325**

#### THE CARAMELIZER

### The Ultimate Bun Caramelizer

- 23"x25" Special Heavy-Duty coated surface
- Unique raised surface for perfect even bungrilling.
- Heavy-Duty stainless steel construction
- Cast-in heating elements boast a Lifetime Warranty
- Compact design for maximizing counter space
- Designed to keep up with the all the breakfast, lunch and dinner rushes
- Can be customized to fit various bun sizes

# The Most Versatile Bun Caramelizer

| ON/OFF<br>Switch       | Yes       | ElectricaData                  |
|------------------------|-----------|--------------------------------|
| Automatic<br>Timer     | No        | 208v/50/60hz<br>3300w/15.9amps |
| Temperature<br>Control | Yes       | '                              |
| Maximum<br>Heat        | 0-450°F   | Shipping Weight's              |
| Finish                 | Stainless | 110lbs./50kgs.                 |