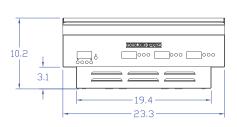

# The Most Versatile Bun Caramelizer

| ON/OFF<br>Switch       | Yes       | ElectricaData                  |
|------------------------|-----------|--------------------------------|
| Automatic<br>Timer     | No        | 208v/50/60hz<br>3300w/15.9amps |
| Temperature<br>Control | Yes       | '                              |
| Maximum<br>Heat        | 0-450°F   | Shipping Weight's              |
| Finish                 | Stainless | 110lbs./50kgs.                 |