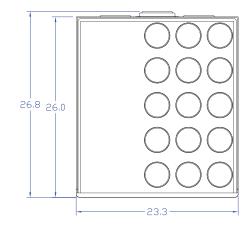

### The Ultimate Bun Caramelizer

- 23"x25" Special Heavy-Duty coated surface
- Unique raised surface for perfect even bungrilling.
- Heavy-Duty stainless steel construction
- Cast-in heating elements boast a Lifetime Warranty
- Compact design for maximizing counter space
- Designed to keep up with the all the breakfast, lunch and dinner rushes
- Can be customized to fit various bun sizes