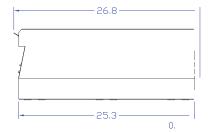

### The Ultimate Bun Caramelizer

- 23"x25" Special Heavy-Duty coated surface
- Unique raised surface for perfect even bungrilling.
- Heavy-Duty stainless steel construction
- Cast-in heating elements boast a Lifetime Warranty
- Compact design for maximizing counter space
- Designed to keep up with the all the breakfast, lunch and dinner rushes
- Can be customized to fit various bun sizes