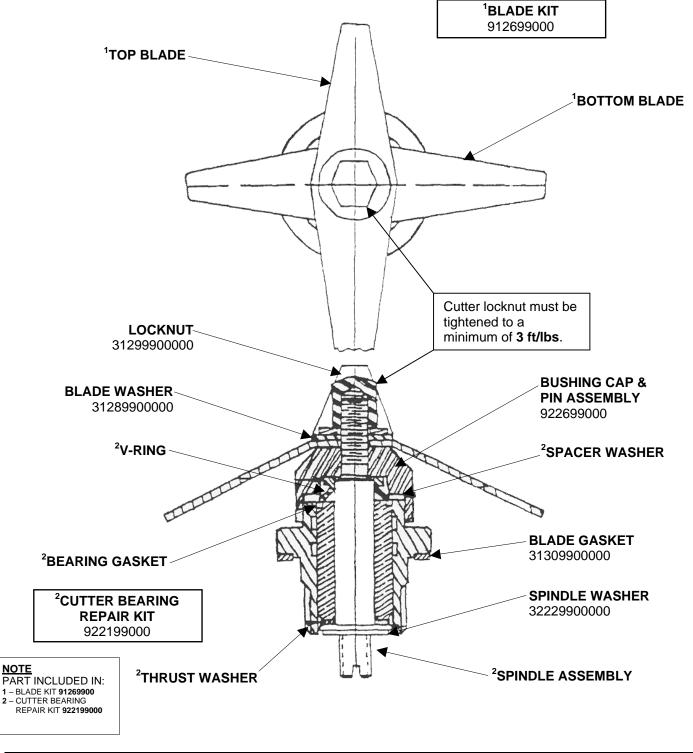

## **CUTTER ASSEMBLY**

| Hamilton Beach<br>4421 Waterfront Drive<br>Glen Allen, VA 23060 | Revision Descripti | Added Thumb Latch |          |                |        |             |              |      |   |
|-----------------------------------------------------------------|--------------------|-------------------|----------|----------------|--------|-------------|--------------|------|---|
|                                                                 | Request Number:    |                   | HQE-6691 | Revision Date: |        | 7/22/08     | Approved by: |      |   |
|                                                                 | Issue Code(s):     |                   | CS, SP   | Page:          | 2 of 3 | Document #: | 5100020XX    | Rev: | В |