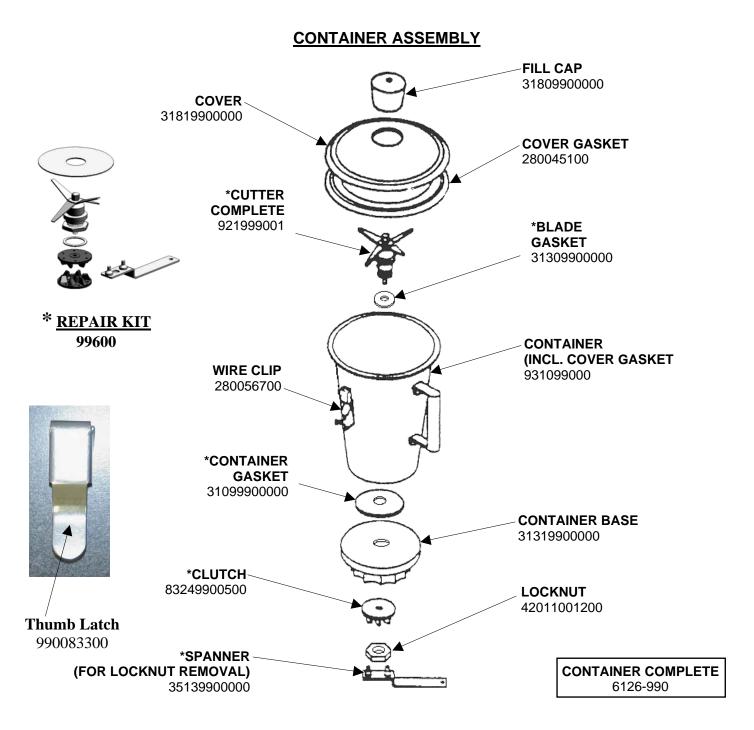

Replacement Parts Diagram

Model 990-220 (Series D)

PROPRIETARY RIGHTS NOTICE This document and all information contained within it is the property of Hamilton Beach Brands, Inc. (HBB). It is confidential and proprietary and has been provided to you for a limited purpose. It must be returned or destroyed upon request. Disclosure, reproduction or use of this document and any information contained within it, in full or in part, for any purpose is forbidden without the prior written consent of HBB. No photographs may be taken of any article fabricated or assembled from this document without the prior written consent of HBB.