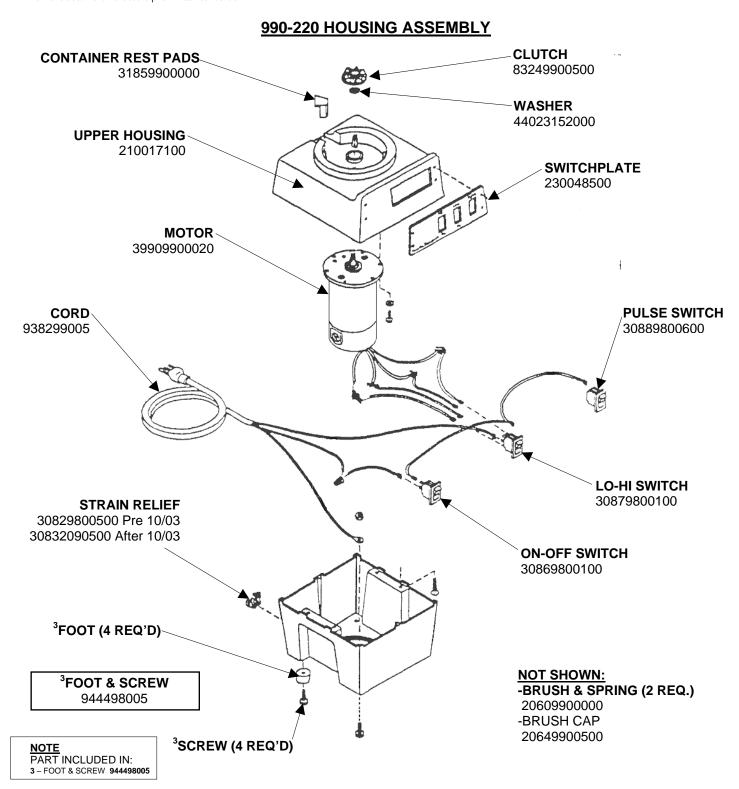

## Replacement Parts Diagram Model 990-220 (Series D)

PROPRIETARY RIGHTS NOTICE This document and all information contained within it is the property of Hamilton Beach Brands, Inc. (HBB). It is confidential and proprietary and has been provided to you for a limited purpose. It must be returned or destroyed upon request. Disclosure, reproduction or use of this document and any information contained within it, in full or in part, for any purpose is forbidden without the prior written consent of HBB. No photographs may be taken of any article fabricated or assembled from this document without the prior written consent of HBB.