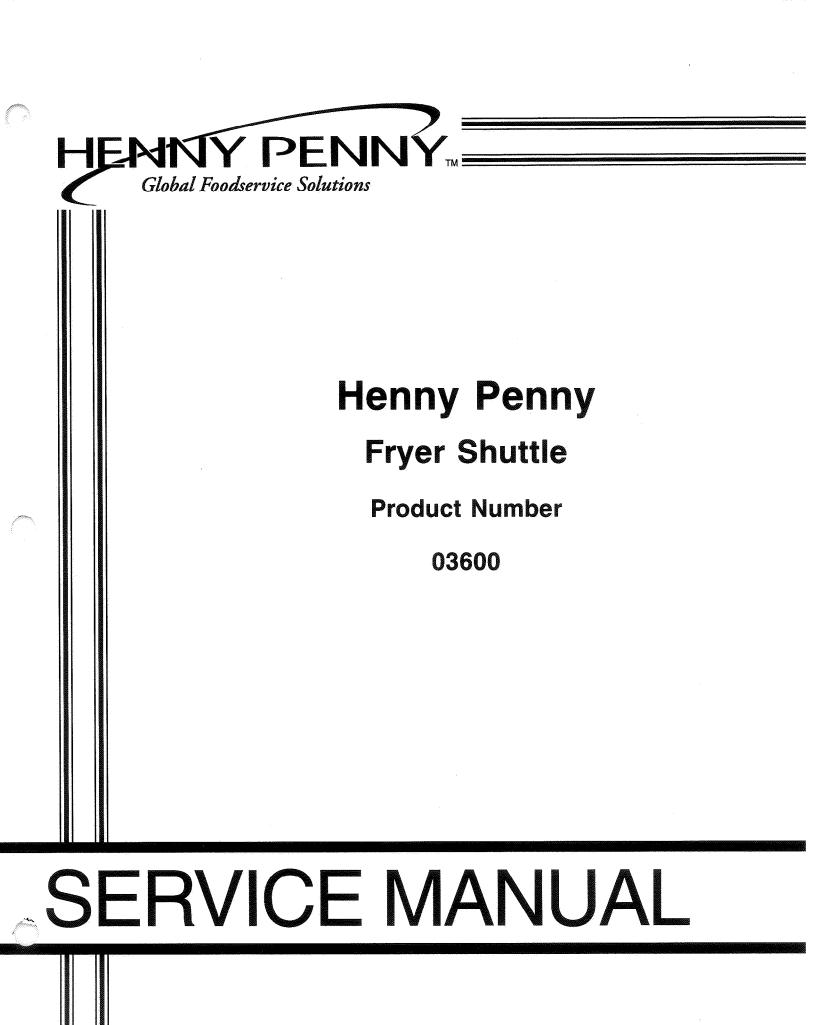

## **Operating Instructions**

- 1) Position shuttle in front of fryer. Be sure shuttle is completely empty before using.
- 2) Wear protective gloves. Shuttle surfaces are hot.

To prevent personal injury, burns, spills, and corrosion:

## Parts List: FS-100

| Part Number                                                                                  | Description                                                                                                                                                                      | Quantity                                  |
|----------------------------------------------------------------------------------------------|----------------------------------------------------------------------------------------------------------------------------------------------------------------------------------|-------------------------------------------|
| 33495<br>FP01-087<br>FP02-001<br>17333<br>17334<br>52247<br>33491<br>52703<br>52714<br>33521 | Shuttle - Shortening Elbow - Male - 3/8" Nipple, Close - 3/8" Disconnect, Female Disconnect, Male Hose Label - Disposal Procedure Swivel - 3/8" NPT Slide - Hose Guard Wall Hook | 1<br>3<br>2<br>1<br>1<br>1<br>1<br>1<br>2 |