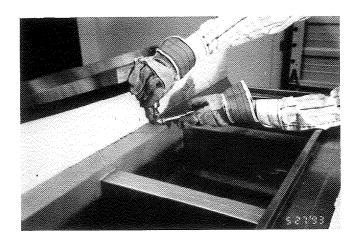

- 1) DO NOT fill shuttle with more than one frypot of oil.
- 2) When using "Shortening Shuttle"™ touch handles only. Wear protective gloves. Shuttle body can get very hot in use.
  3) When "Shortening Shuttle"™ contains oil it must be handheld or
- 3) When "Shortening Shuttle" contains oil it must be handheld or laid flat on floor. Do not lean it, rest it, stand it up, or in any other manner prop it in any position other than FLAT ON floor or resting, as intended, over grease dumpster.
- 4) NEVER put water and/or cleaner in the "Shortening Shuttle"
- 3) Disconnect faucet from fryer.
- 4) Disconnect hose from shuttle and connect hose to fryer.

## **Operating Instructions (continued)**

- 5) Open drain valve slowly! SHUTTLE WILL HOLD ONLY ONE FRYPOT OF OIL. DO NOT overfill. Drain only one frypot of oil into drain pan at a time.
- 6) Turn pump motor on until one frypot of oil is pumped from drain pan.
- 7) Turn pump motor off. Remove hose from fryer and connect to shuttle.

- 8) Wheel shuttle to disposal container.
- 9) Hang shuttle over top of container.
- 10) Using container as a pivot, pick up bottom with handle and pour into container.
- 11) Empty immediately to avoid hardening of oil. Be sure all oil has been emptied from "Shortening Shuttle"  $^{\text{TM}}$ .
- 12) Repeat steps 1-11 until all frypots are empty.