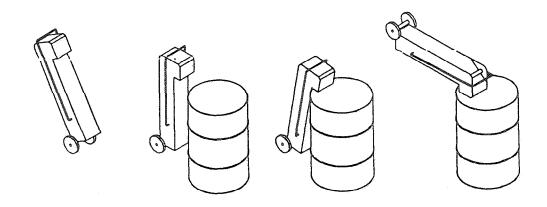

- 8) Wheel shuttle to disposal container.
- 9) Hang shuttle over top of container.
- 10) Using container as a pivot, pick up bottom with handle and pour into container.
- 11) Empty immediately to avoid hardening of oil. Be sure all oil has been emptied from "Shortening Shuttle"  $^{\text{TM}}$ .
- 12) Repeat steps 1-11 until all frypots are empty.