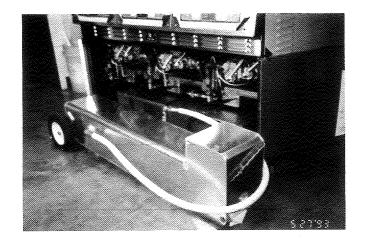

- 1) DO NOT fill shuttle with more than one frypot of oil.
- 2) When using "Shortening Shuttle"™ touch handles only. Wear protective gloves. Shuttle body can get very hot in use.
  3) When "Shortening Shuttle"™ contains oil it must be handheld or
- 3) When "Shortening Shuttle" contains oil it must be handheld or laid flat on floor. Do not lean it, rest it, stand it up, or in any other manner prop it in any position other than FLAT ON floor or resting, as intended, over grease dumpster.
- 4) NEVER put water and/or cleaner in the "Shortening Shuttle"
- 3) Disconnect faucet from fryer.
- 4) Disconnect hose from shuttle and connect hose to fryer.

## **Operating Instructions (continued)**

- 5) Open drain valve slowly! SHUTTLE WILL HOLD ONLY ONE FRYPOT OF OIL. DO NOT overfill. Drain only one frypot of oil into drain pan at a time.
- 6) Turn pump motor on until one frypot of oil is pumped from drain pan.
- 7) Turn pump motor off. Remove hose from fryer and connect to shuttle.