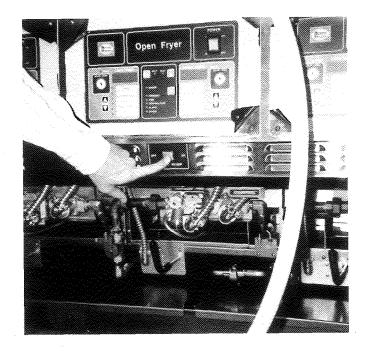

## **Operating Instructions**

- 1) Position shuttle in front of fryer. Be sure shuttle is completely empty before using.
- 2) Wear protective gloves. Shuttle surfaces are hot.

To prevent personal injury, burns, spills, and corrosion:

- 1) DO NOT fill shuttle with more than one frypot of oil.
- 2) When using "Shortening Shuttle"™ touch handles only. Wear protective gloves. Shuttle body can get very hot in use.
  3) When "Shortening Shuttle"™ contains oil it must be handheld or
- 3) When "Shortening Shuttle" contains oil it must be handheld or laid flat on floor. Do not lean it, rest it, stand it up, or in any other manner prop it in any position other than FLAT ON floor or resting, as intended, over grease dumpster.
- 4) NEVER put water and/or cleaner in the "Shortening Shuttle"
- 3) Disconnect faucet from fryer.
- 4) Disconnect hose from shuttle and connect hose to fryer.

## **Operating Instructions (continued)**

- 5) Open drain valve slowly! SHUTTLE WILL HOLD ONLY ONE FRYPOT OF OIL. DO NOT overfill. Drain only one frypot of oil into drain pan at a time.
- 6) Turn pump motor on until one frypot of oil is pumped from drain pan.
- 7) Turn pump motor off. Remove hose from fryer and connect to shuttle.