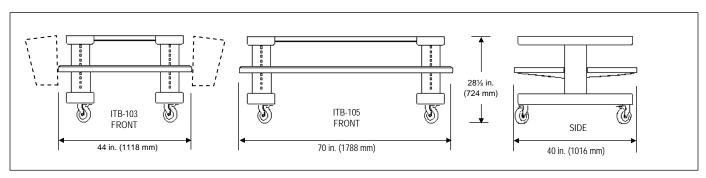

#### **Dimensions**

| ITB-103 | ITB-105 | TB-105 | TO in. (1788 mm) | Depth | 40 in. (1016 mm) | 40 in. (1016 mm) | Height | 28 ½ in. (724 mm) | 28 ½ in. (724 mm) |