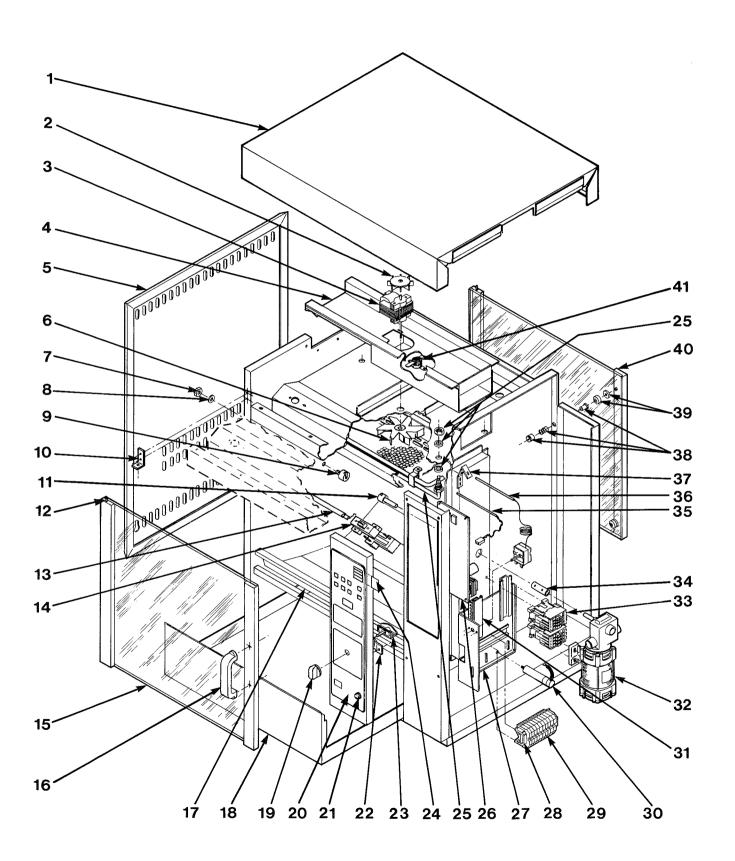

7-2

| Item No.        | Part No. | Description                                 | Quantity                                           |  |
|-----------------|----------|---------------------------------------------|----------------------------------------------------|--|
| 1               | 26589    | Top Cover RT-105                            | 1                                                  |  |
| 1               | 26596    | Top Cover RT-107 and 114                    | 1                                                  |  |
| o               | 26672    | Fan Blade - Cooling RT-105                  | 1                                                  |  |
| 2               | 26673    | Fan Blade - Cooling RT-107 and 114          | 1                                                  |  |
| 1.0             | 1        | Blower Motor 208-240 V - RT-105             | 1                                                  |  |
| $\sqrt{3}$      | 30416    | Blower Motor 208-240 V - RT-107 and 114     | 1                                                  |  |
| √<br>•          | 26600    |                                             | 1                                                  |  |
| 4               | 26675    | Blower Housing - RT-105                     | 1                                                  |  |
| _               | 26676    | Blower Housing - RT-107 and 114             | 1                                                  |  |
| 5               | 26590    | Side Panel Left - RT-105                    | 1                                                  |  |
|                 | 26591    | Side Panel Right - RT-105                   | 1                                                  |  |
|                 | 26597    | Side Panel Left or Right - RT-107 and 114   |                                                    |  |
| 6               | 30390    | Blade-Fan - RT-105                          | 1                                                  |  |
|                 | 26602    | Blade-Fan - RT-107 and 114                  | 1                                                  |  |
| 7               | 26677    | Nut - Spit Support                          | 1                                                  |  |
| 8               | 26678    | Washer - Spit Support                       | 1                                                  |  |
| 9               | 26679    | Support - Spit                              | 1                                                  |  |
| 10              | 30392    | Hinge - Lower                               | 1                                                  |  |
|                 | 30393    | Hinge - Upper                               | 1                                                  |  |
| 11              | 26680    | Support - Spit - Drive                      | 1                                                  |  |
| $\overline{12}$ | 26681    | Pivot Pin - Door                            | 2                                                  |  |
| $\sqrt{13}$     | 26612    | Heater Quartz 208 V 1000 W (All)            | 2                                                  |  |
| √ 10<br>√       | 30387    | Heater Quartz 240 V 1000 W (All)            | 2                                                  |  |
| 14              | 30388    | Quartz Heater Socket Assembly               | 4                                                  |  |
| 15              | 26593    | Rear Door Complete - RT-105                 | 1                                                  |  |
| 10              | 26599    | Rear Door Complete RT-107 and 114           | 1                                                  |  |
| 16              | 30391    | Door Handle                                 | 1                                                  |  |
| 17              | 26587    | Plate Drip Tray - RT-105                    | 2                                                  |  |
| 11              | 26594    | Plate Drip Tray - RT-107 and 114            | 2                                                  |  |
| 10              | 26588    | Drip Tray RT-105                            | 1                                                  |  |
| 18              |          | Drip Tray RT-107 and 114                    | 1                                                  |  |
| 10              | 26595    | Rotor Control Knob                          | $egin{array}{cccccccccccccccccccccccccccccccccccc$ |  |
| 19              | 30384    | Decal Switch                                | 1                                                  |  |
| $\sqrt{20}$     | 30375    | 1                                           | 1 1                                                |  |
| $\sqrt{21}$     | 30423    | Reset Switch .4 Amp                         | 1                                                  |  |
| 22              | 30403    | Reset Switch Mounting Bracket               | 1                                                  |  |
| $\sqrt{23}$     | 30382    | Rotor Control Switch                        | 1                                                  |  |
| 24              | 26630    | Menu Cards - Printed                        | $\begin{pmatrix} 1 \\ 1 \end{pmatrix}$             |  |
|                 | 26631    | Menu Cards - Blank                          | $\frac{1}{1}$                                      |  |
| $\sqrt{25}$     | 26613    | Radiant Heater Assembly RT-105              | 1 1                                                |  |
|                 | •        | 208 V 1600 W                                | 1                                                  |  |
| $\sqrt{}$       | 26764    | Radiant Heater Assembly RT-107 and 114      | 4                                                  |  |
|                 | 1        | 208 V 2000 W                                |                                                    |  |
| $\checkmark$    | 30386    | Radiant Heater Assembly RT-105              | 1                                                  |  |
|                 |          | 240 V 1600 W                                |                                                    |  |
| $\sqrt{}$       | 26604    | Radiant Heater Assembly RT-107 and 114      | 4                                                  |  |
|                 |          | 240 V 2000 W                                |                                                    |  |
| $\sqrt{26}$     | 30430    | Printed Circuit Board 208 V                 | 1                                                  |  |
| √_ ~            | 30410    | Printed Circuit Board 240 V                 | 1                                                  |  |
| $\sqrt{}$       | 02640    | Circuit Board Retrofit SN:HE015IJ and Below |                                                    |  |
| 27              | 26619    | Wire Board Weld Assembly                    | 1                                                  |  |
| 4.              |          |                                             |                                                    |  |

| Item No.    | Part No. | Description                            |   | Quantity                                    |
|-------------|----------|----------------------------------------|---|---------------------------------------------|
| 28          | 26671    | Terminal Block - End                   |   | 2                                           |
| 29          | 26657    | Terminal Block                         |   | 1                                           |
| $\sqrt{30}$ | 26682    | Motor Capacitor                        |   | 1                                           |
| 31          | 26683    | Wire Enclosure Cover                   |   | 1                                           |
| $\sqrt{32}$ | 30394    | Drive Motor                            |   | 1                                           |
| $\sqrt{33}$ | 30383    | Contactor                              |   | $\frac{1}{2}$                               |
| 34          | 26684    | Coupler - Drive                        |   | 1                                           |
| $\sqrt{35}$ | 26249    | Probe Assembly                         |   | 1                                           |
| $\sqrt{36}$ | 30378    | Thermostat                             |   | 1                                           |
| 37          | 26561    | Clip - Spring                          |   | 1                                           |
| 38          | 26685    | Cabinet Magnet Assembly                |   | 4                                           |
| 39          | 26686    | Door Magnet Assembly                   |   | $\frac{1}{4}$                               |
| 40          | 26592    | Door Front Complete RT-105 and 110     |   | 2                                           |
| 10          | 26598    | Door Front Complete RT-107 and 114     |   | 2                                           |
| √,41        | 30424    | Hi Limit Thermostat 248 °F/120 °C      |   | 1                                           |
| √ *         | 26687    | Fan Control Switch RT-107 and 114 only |   | 1                                           |
|             | 20001    | (Not Shown)                            |   | 1                                           |
|             | 18645    | Casters - RT-114 (Not Shown)           |   | 9                                           |
|             | 18646    | Caster w/Brake - RT-114 (Not Shown)    |   | $egin{array}{ccc} 2 \ 2 \ 1 \end{array}$    |
|             | 26754    | Disc Hub - Drive Side (Not Shown)      |   | 4                                           |
|             | 26756    | Disc Hub - Support Side (Not Shown)    |   | $\begin{array}{c c} & 1 \\ & 1 \end{array}$ |
|             | 20100    | Disc Hub - Support Side (Not Shown)    | • | 1                                           |
|             |          |                                        |   |                                             |
|             |          |                                        |   |                                             |
|             |          |                                        |   |                                             |
|             |          |                                        |   |                                             |
|             |          |                                        |   |                                             |
|             |          |                                        |   |                                             |
|             |          |                                        | * |                                             |
|             |          |                                        |   |                                             |
|             |          |                                        |   |                                             |
|             |          |                                        | • |                                             |
|             |          |                                        | · |                                             |
|             |          |                                        |   |                                             |
|             |          |                                        |   |                                             |
|             | }        |                                        |   |                                             |
|             |          |                                        |   |                                             |
|             |          |                                        |   |                                             |
|             | 1        |                                        |   |                                             |
|             |          |                                        |   |                                             |
|             | -        |                                        |   |                                             |
|             |          |                                        |   |                                             |
|             |          |                                        |   |                                             |
|             | -        |                                        |   |                                             |
|             |          |                                        |   |                                             |
|             |          |                                        |   |                                             |
|             |          |                                        |   |                                             |
|             |          |                                        |   |                                             |
|             | į        |                                        |   |                                             |
|             |          |                                        |   |                                             |