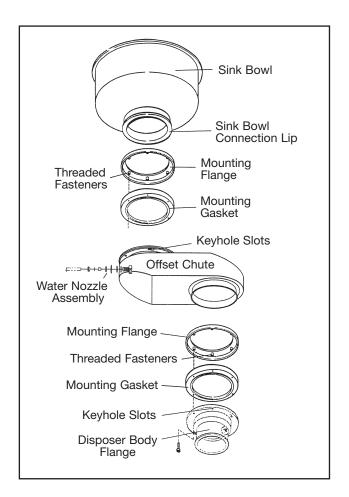

## **OFFSET CHUTE**

## ACCESSORY ITEM THAT WILL MOUNT BETWEEN IN-SINK-ERATOR DISPOSER AND SINK BOWL

- Fits all In-Sink-Erator bowls and #6 and #7 collars
- Fits competitive sink bowls with In-Sink-Erator adaptor
- To order, specify part number 14029
- Fits following Models:

| SS-50   | SS-125     |
|---------|------------|
| SS-75   | SS-150     |
| SS-100  | SS-200     |
| SS-300  | Short Body |
| SS-500  | Short Body |
| SS-750  | Short Body |
| SS-1000 | Short Body |

4700 21st STREET RACINE, WI 53406-5093 TEL: 262 554-5432 FAX: 262 554-3620