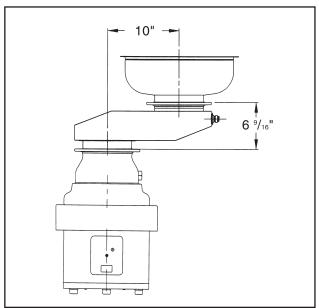

## **OFFSET CHUTE**

## ACCESSORY ITEM THAT WILL MOUNT BETWEEN IN-SINK-ERATOR DISPOSER AND SINK BOWL

- Fits all In-Sink-Erator bowls and #6 and #7 collars
- Fits competitive sink bowls with In-Sink-Erator adaptor
- To order, specify part number 14029
- Fits following Models: