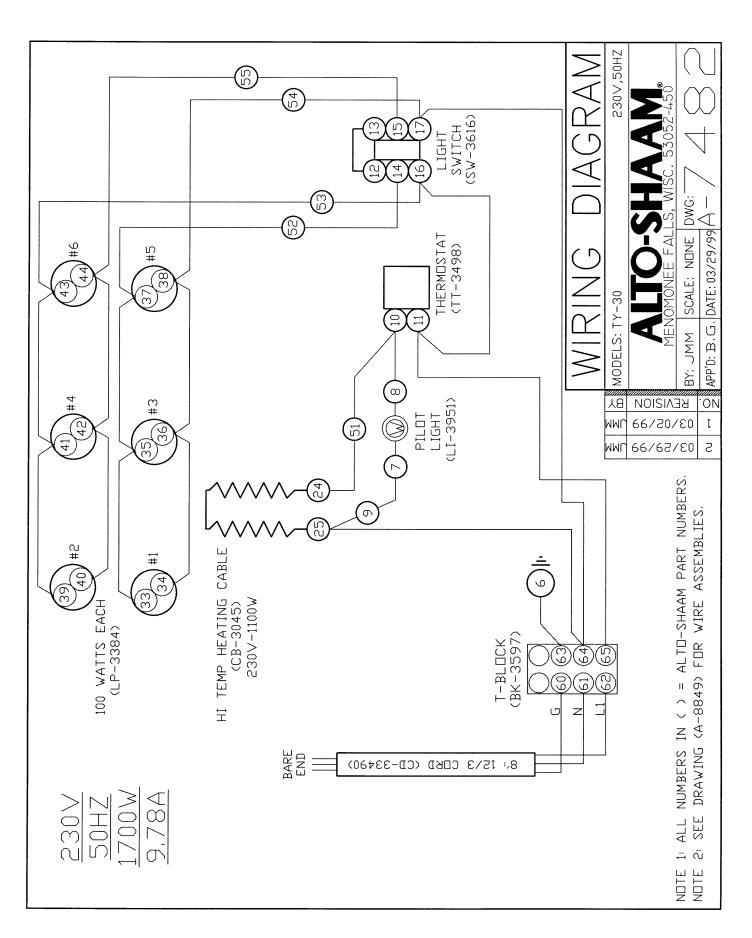

## **ELECTRICAL INSTALLATION**

The unit must be installed by an authorized service agent in accordance with national codes.

- 1. An identification tag is permanently mounted on case.
- 2. Plug the case into a properly grounded receptacle ONLY. Arcing will occur when connecting or disconnecting the display case unless all controls are in the OFF position. Remember to position the unit so that the electric cord is easily accessible in case of an emergency.
- 3. REGARDING INTERNATIONAL STANDARD UNITS:
  If the unit is not equipped with flexible cord with plug, an all-pole country approved disconnection device which has a contact separation of at least 3mm in all poles must be incorporated in the fixed wiring for disconnection.
  When using a cord without a plug, the green/yellow conductor shall be connected to the terminal which is marked with the ground symbol. If a plug is used, the socket outlet must be easily accessible. If power cord needs replacement, use a similar one obtained from the distributor.

ENSURE POWER SOURCE MATCHES VOLTAGE STAMPED ON NAMEPLATE OF UNITA