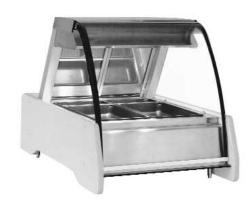

## HEATED DISPLAY CASE

MODELS: TY-30

**TYSYS-30** 

TYSYS-30/RM

HALOHEAT COOK/HOLD/SERVE SYSTEMS

W164 N9221 Water Street • P.O. Box 450 • Menomonee Falls, Wisconsin 53052-0450 U.S.A.

PHONE: 262.251.3800 FAX: 262.251.7067, 800.329.8744 U.S.A. ONLY WEBSITE: www.alto-shaam.com

#### **PAN CONFIGURATIONS**

Full-size (long).....11317

Half-size/Third-size......11318

3 needed (center & both sides)