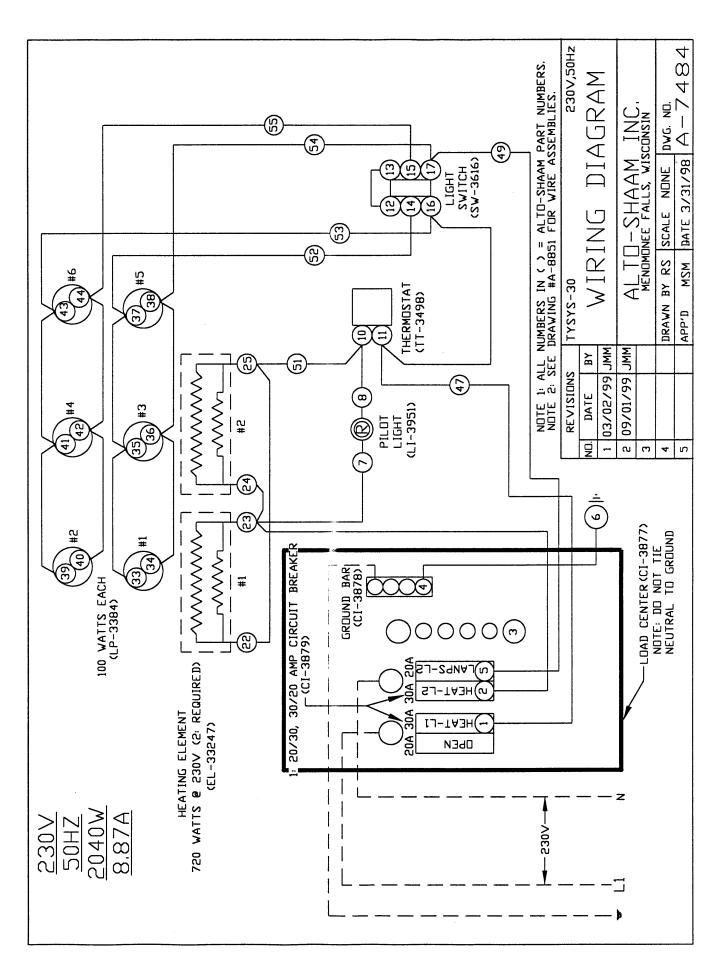

## **ELECTRICAL INSTALLATION**

The unit must be installed by an authorized service agent in accordance with national codes.

- 1. An identification tag is permanently mounted on case.
- 2. Plug the case into a properly grounded receptacle ONLY. Arcing will occur when connecting or disconnecting the display case unless all controls are in the OFF position. Remember to position the unit so that the electric cord is easily accessible in case of an emergency.
- 3. REGARDING INTERNATIONAL STANDARD UNITS:
  If the unit is not equipped with flexible cord with plug, an all-pole country approved disconnection device which has a contact separation of at least 3mm in all poles must be incorporated in the fixed wiring for disconnection.
  When using a cord without a plug, the green/yellow conductor shall be connected to the terminal which is marked with the ground symbol. If a plug is used, the socket outlet must be easily accessible. If power cord needs replacement, use a similar one obtained from the distributor.

ENSURE POWER SOURCE MATCHES VOLTAGE STAMPED ON NAMEPLATE OF UNITA