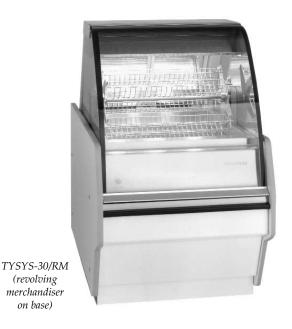

## HEATED DISPLAY CASE

MODELS: TY-30

**TYSYS-30** 

TYSYS-30/RM

HALOHEAT COOK/HOLD/SERVE SYSTEMS

W164 N9221 Water Street • P.O. Box 450 • Menomonee Falls, Wisconsin 53052-0450 U.S.A.

PHONE: 262.251.3800 FAX: 262.251.7067, 800.329.8744 U.S.A. ONLY WEBSITE: www.alto-shaam.com

### START-UP PROCEDURES

1. Before operating the display case, clean both the interior and exterior of the unit with a damp cloth and mild soap

- solution. Rinse carefully. Clean all window areas with a standard glass cleaner. Clean all detachable items.
- 2. Insert the stainless steel drip pan on the bottom interior surface of the rotating merchandiser.
- This unit should NOT be installed in any area where it may be affected by steam, grease, dripping water, high temperatures or any other severely adverse conditions. Do not install directly adjacent to heat producing equipment.