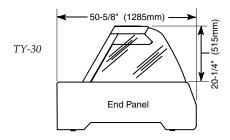

## **OPERATION and CARE MANUAL**

TY-30 (countertop model)

## HEATED DISPLAY CASE

MODELS: TY-30

**TYSYS-30** 

TYSYS-30/RM

HALOHEAT COOK/HOLD/SERVE SYSTEMS

W164 N9221 Water Street • P.O. Box 450 • Menomonee Falls, Wisconsin 53052-0450 U.S.A.

PHONE: 262.251.3800 FAX: 262.251.7067, 800.329.8744 U.S.A. ONLY WEBSITE: www.alto-shaam.com