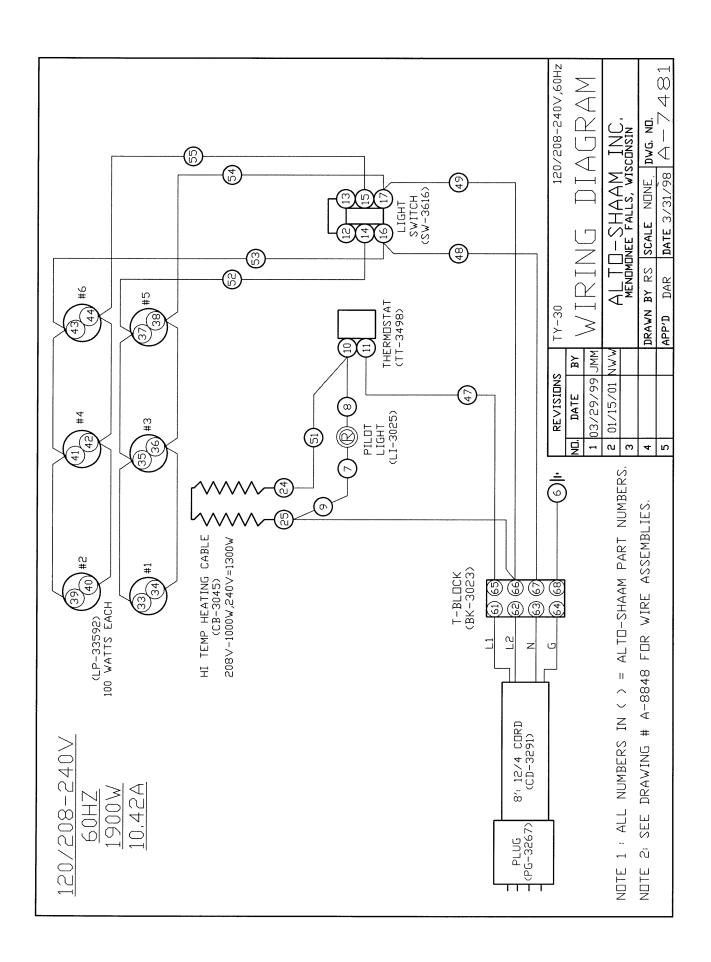

## **ELECTRICAL INSTALLATION**

The unit must be installed by an authorized service agent in accordance with national codes.

- 1. An identification tag is permanently mounted on case.
- 2. Plug the case into a properly grounded receptacle ONLY. Arcing will occur when connecting or disconnecting the display case unless all controls are in the OFF position. Remember to position the unit so that the electric cord is easily accessible in case of an emergency.
- 3. REGARDING INTERNATIONAL STANDARD UNITS:
  If the unit is not equipped with flexible cord with plug, an all-pole country approved disconnection device which has a contact separation of at least 3mm in all poles must be incorporated in the fixed wiring for disconnection.
  When using a cord without a plug, the green/yellow conductor shall be connected to the terminal which is marked with the ground symbol. If a plug is used, the socket outlet must be easily accessible. If power cord needs replacement, use a similar one obtained from the distributor.

ENSURE POWER SOURCE MATCHES VOLTAGE STAMPED ON NAMEPLATE OF UNITA