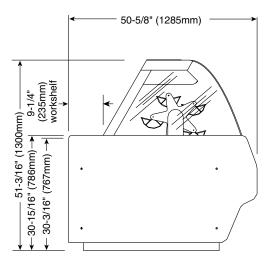

## **OPERATION and CARE MANUAL**

TY-30 (countertop model)

## HEATED DISPLAY CASE

MODELS: TY-30

**TYSYS-30** 

TYSYS-30/RM

HALOHEAT COOK/HOLD/SERVE SYSTEMS

W164 N9221 Water Street • P.O. Box 450 • Menomonee Falls, Wisconsin 53052-0450 U.S.A.

PHONE: 262.251.3800 FAX: 262.251.7067, 800.329.8744 U.S.A. ONLY WEBSITE: www.alto-shaam.com