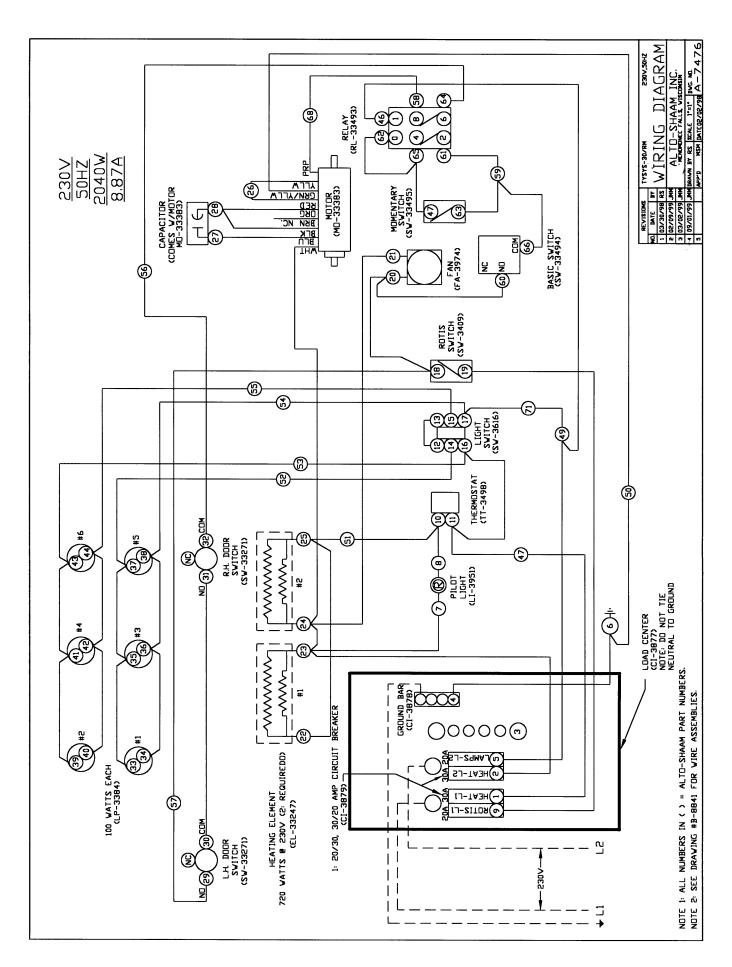

## **ELECTRICAL INSTALLATION**

The unit must be installed by an authorized service agent in accordance with national codes.

- 1. An identification tag is permanently mounted on case.
- 2. Plug the case into a properly grounded receptacle ONLY. Arcing will occur when connecting or disconnecting the display case unless all controls are in the OFF position. Remember to position the unit so that the electric cord is easily accessible in case of an emergency.
- 3. REGARDING INTERNATIONAL STANDARD UNITS:
  If the unit is not equipped with flexible cord with plug, an all-pole country approved disconnection device which has a contact separation of at least 3mm in all poles must be incorporated in the fixed wiring for disconnection.
  When using a cord without a plug, the green/yellow conductor shall be connected to the terminal which is marked with the ground symbol. If a plug is used, the socket outlet must be easily accessible. If power cord needs replacement, use a similar one obtained from the distributor.

ENSURE POWER SOURCE MATCHES VOLTAGE STAMPED ON NAMEPLATE OF UNITA