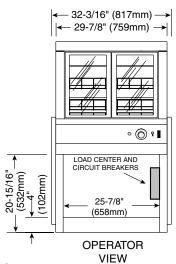

In order to maintain established National Sanitation Foundation standards, all stationary models must be sealed to the floor or counter with a R.T.V. or silastic meeting N.S.F. requirements or have 6" unobstructed clearance beneath the unit. Counter and table units must be mounted on legs of a sufficient 4" height to provide minimum unobstructed space beneath the unit. Legs are supplied with the unit. Warranty will become null and void if these directions are not followed.