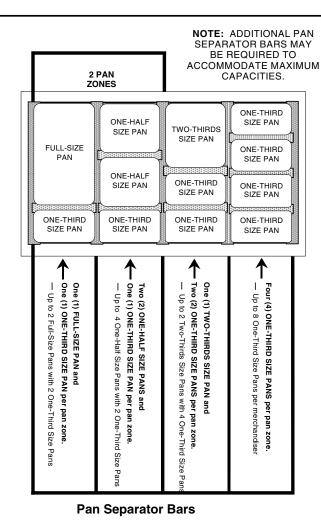

## **OPERATIONAL PROCEDURES**

- 1. DO NOT ADD WATER TO THE UNIT.
  - Halo Heat merchandisers maintain a constant but gentle temperature and eliminate much of the moisture loss associated with conventional merchandisers. Because of this gentle heat, it is not necessary to add water to the unit. As a matter of fact, **adding water is not recommended** since water will accelerate the deterioration of the product, and may damage the case.
- 2. POSITION DIVIDERS and SERVING PANS in UNIT or PLACE BASKETS on ROTATING SPINDLE ARMS for ROTATING MERCHANDISER
  - It is <u>VERY</u> important to note, no matter what type of pan configuration you choose, pan separator bars or divider bars must be used to close all gaps between pans, and all gaps between the pans and the edges of the display case. If these gaps are not closed, the heat will be pulled out of the bottom of the case, into the display area. As a consequence, heat distribution will be uneven and uniform temperature will be difficult to hold. If needed, additional pan divider bars are available.
- 3. TURN DISPLAY LIGHTS "ON" AND SET THE THERMOSTAT AT NUMBER "10" TO PREHEAT An indicator light will illuminate when the thermostat is turned "ON." The indicator will remain lit as long as the unit is preheating or calling for heat. The unit should be preheated, at the number 10 setting, for a minimum of twenty minutes before loading the merchandiser with food. When preheating is completed, or whenever the unit reaches any temperature set by the operator between 1 and 10, the indicator light will go "OUT".
- 4. LOAD HOT FOODS INTO THE MERCHANDISER
  Be certain only hot food is transferred into the merchandiser. Before loading the food, use a pocket-type meat thermometer to make certain all products have reached an internal temperature of 150° to 160° F (66° to 71°C). If any food product is not at proper serving temperature, use a Halo Heat cooking and holding oven, or a Combitherm combination oven/steamer to bring the product within the correct temperature range.
- 5. RESET THERMOSTAT AS NEEDED

#### **PAN CONFIGURATIONS**

Full-size (long).....11317

Half-size/Third-size......11318

3 needed (center & both sides)

## Options & Accessories

| =                                                      |
|--------------------------------------------------------|
| Cordset, independent circuit (NOT CSA APPROVED) .14221 |
| Custom Panel Colors                                    |
| Interior Ambient Temperature GaugeGU-33384             |
| Pocket Thermometer °F                                  |
| Pocket Thermometer °CTH-3412                           |
| Tempered Glass End Spacer                              |
| Reflective Tempered Glass Case End Panes               |
| — RIGHT-HAND                                           |
| — LEFT-HAND                                            |
| Scale Platform                                         |
| Stainless Steel End Patch Assembly Kit14600            |
| INCLUDES:                                              |
| — Right Hand S/S End Patch                             |
| — Left Hand S/S End Patch                              |
| — C-Rubber Frame Gasket, 2' (610mm)FR-22496            |
| Pan Separator Bars                                     |
| — Full-size (LONG)11317                                |
| — Half-size/Third size (SHORT)                         |
|                                                        |