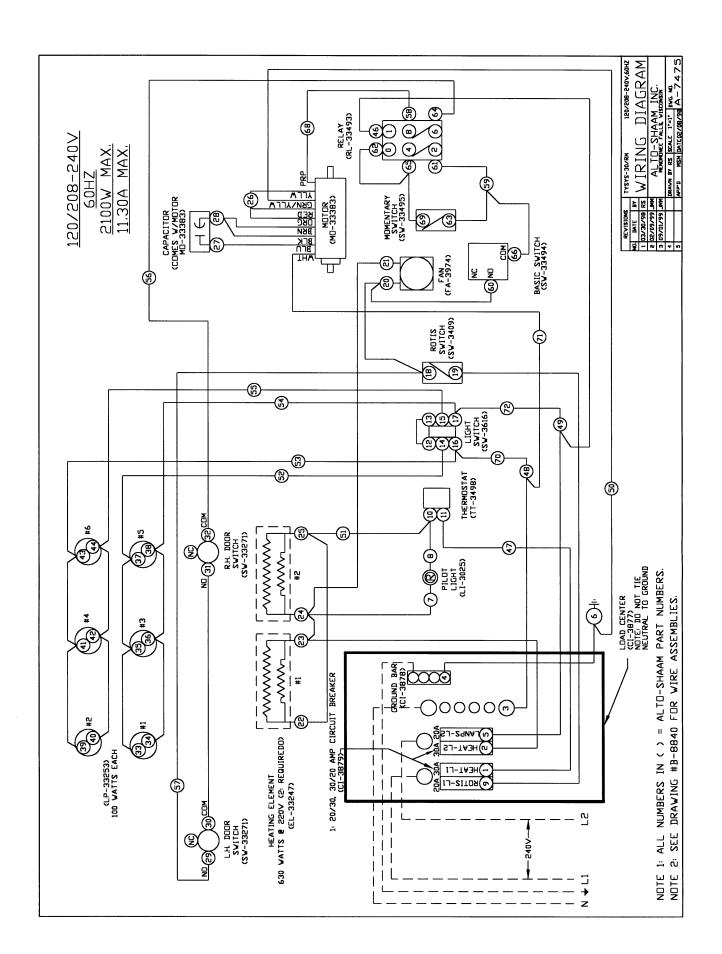

## **ELECTRICAL INSTALLATION**

The unit must be installed by an authorized service agent in accordance with national codes.

- 1. An identification tag is permanently mounted on case.
- 2. Plug the case into a properly grounded receptacle ONLY. Arcing will occur when connecting or disconnecting the display case unless all controls are in the OFF position. Remember to position the unit so that the electric cord is easily accessible in case of an emergency.
- 3. REGARDING INTERNATIONAL STANDARD UNITS:
  If the unit is not equipped with flexible cord with plug, an all-pole country approved disconnection device which has a contact separation of at least 3mm in all poles must be incorporated in the fixed wiring for disconnection.
  When using a cord without a plug, the green/yellow conductor shall be connected to the terminal which is marked with the ground symbol. If a plug is used, the socket outlet must be easily accessible. If power cord needs replacement, use a similar one obtained from the distributor.

ENSURE POWER SOURCE MATCHES VOLTAGE STAMPED ON NAMEPLATE OF UNITA