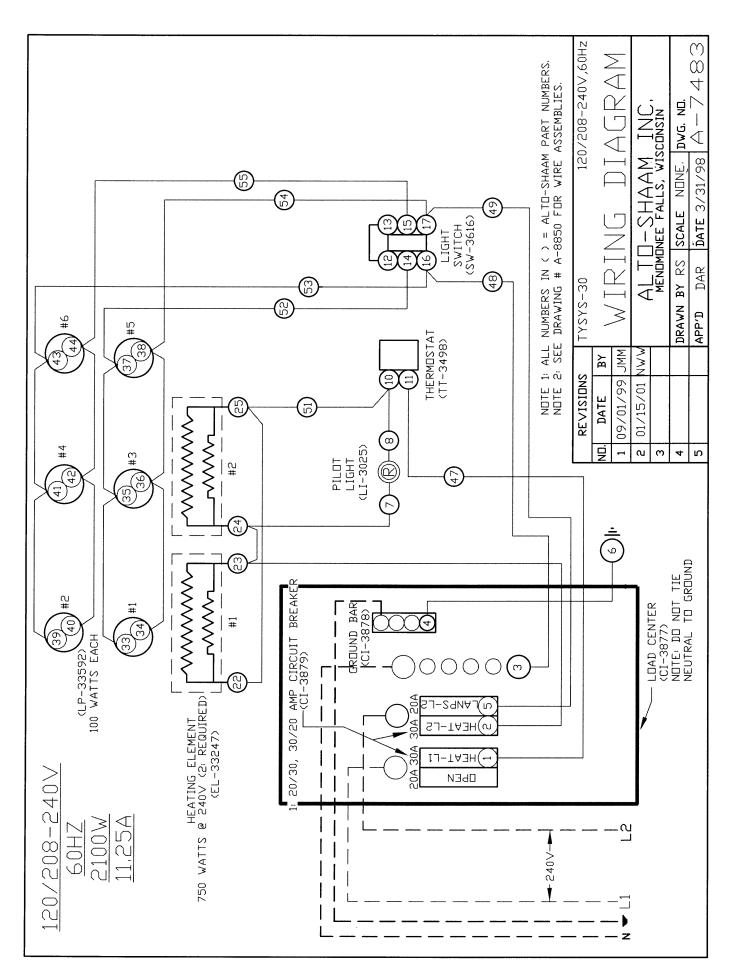

## **ELECTRICAL INSTALLATION**

The unit must be installed by an authorized service agent in accordance with national codes.

- 1. An identification tag is permanently mounted on case.
- 2. Plug the case into a properly grounded receptacle ONLY. Arcing will occur when connecting or disconnecting the display case unless all controls are in the OFF position. Remember to position the unit so that the electric cord is easily accessible in case of an emergency.
- 3. REGARDING INTERNATIONAL STANDARD UNITS:
  If the unit is not equipped with flexible cord with plug, an all-pole country approved disconnection device which has a contact separation of at least 3mm in all poles must be incorporated in the fixed wiring for disconnection.
  When using a cord without a plug, the green/yellow conductor shall be connected to the terminal which is marked with the ground symbol. If a plug is used, the socket outlet must be easily accessible. If power cord needs replacement, use a similar one obtained from the distributor.

ENSURE POWER SOURCE MATCHES VOLTAGE STAMPED ON NAMEPLATE OF UNITA