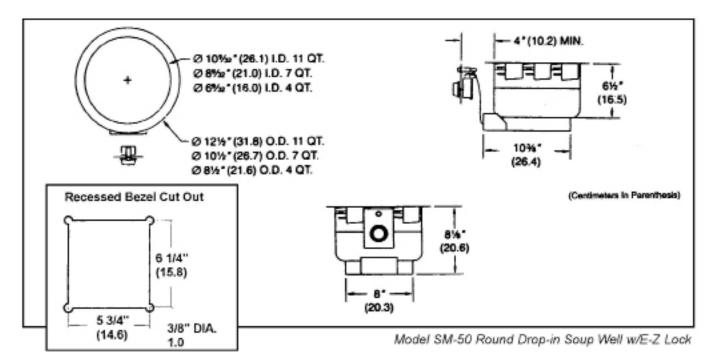

# Round Soup Wells Drop-In w/EZ Lock

Models: ☐ SM-50-7D

ITEM #: PRODUCT: QUANTITY:

#### Construction:

Stainless steel interior and exterior, with fully insulated EZ-Fill

#### Capacity:

10 ½ - 11 qt, with EZ-Fill and drain