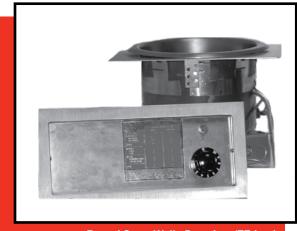

### EZ- Fill Round Soup Wells Drop-In w/EZ Lock

Models: ☐ SM-50-7D

PRODUCT: QUANTITY: ITEM #:

#### **Designed Smart**

Heavy-duty top mount, uninstallation round drop-in hot food well is designed for installation in metal or wood counter top, if optional wood mounting kit is provided. Hot Food Well is designed to accommodate standard 7 sq., round insets.

Well is constructed of one-piece, die-stamped 20 ga. Type 304 stainless steel. Units shipped with drain are provided with stainless steel ½" NPT drain welded to bottom of pan and provided with removable screen.

Unit is heated by tubular calrod heat element shaped in circular fashion for even heat distribution. Element is mounted under well. Entire heat assembly is covered with aluminized steel housing with threaded studs for easy service. Unit standard with APW Wyott EZ Lock for installation.

Has all the same features as standard UL round Soup well, with the benefit of EZ –Fill. Fully insulated EZ-Fill Soup well is equipped with a self-regulating water fill system that supplies and maintains the correct water level in the soup well pan. Comes standard with the drain and thermostatic controls. Single Phase.