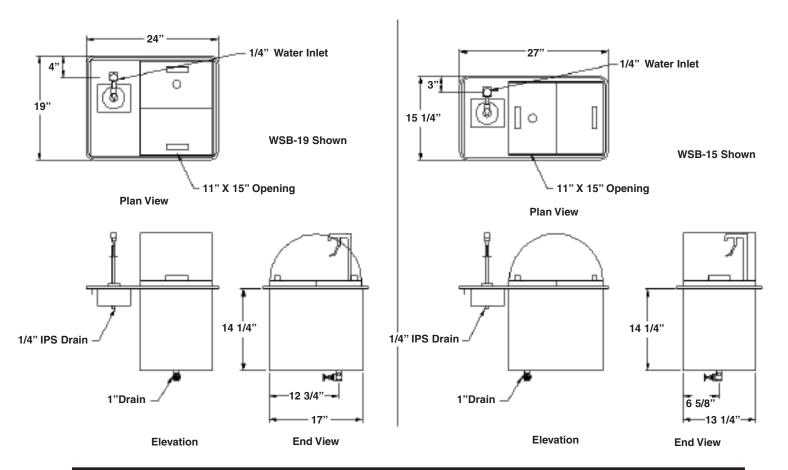

### **DESCRIPTION:**

The WSB series water station and ice server enables you to provide ice water service to your serving counter, quickly and easily. A single spigot glass filler is mounted over a drain trough with removable anti-splash grate. A large capacity ice chest is adjacent, provided with a removable hinged lid. It's everything you need for ice water service.

The ice chest is fully insulated and the entire top is provided with a factory applied gasket so that it can be installed in the finest wood fixtures without marring the counter top. The unit is constructed of stainless steel and is provided with separate drains for both the trough and the ice chest.

### **FEATURES**:

- Chrome plated, lever action glass filler
- Large capacity ice chest fully insulated to hold ice longer
- Factory applied gasket makes installation a snap and seals units to the counter top, thus eliminating seepage
- Sanitary provided with a drain trough, with anti-splash grate.
- NSF certified

### Non-Mechanical, with Ice Chest

| MODEL  | CUT-OUT<br>Required | ICE CAPACITY<br>(lbs.) | SHIP WT.<br>(lbs.) |
|--------|---------------------|------------------------|--------------------|
| WSB-15 | 13-1/2" X 25-1/4"   | 40                     | 40                 |
| WSB-19 | 17-1/4" X 22-1/4"   | 60                     | 40                 |

#### **SPECIFICATIONS:**

**TOP**: Constructed of 18 gauge, type 304 stainless steel, die stamped with a raised perimeter bead. There shall be a solid vinyl gasket under the beaded edge to form a seal to the counter top. A coved pan insert is secured to the top, and is equipped with a 1/4" IPS drain and a removable anti-splash grate. Mounted above the drain pan is a chrome plated, brass glass filler with a volume regulator and stream director.

**ICE CHEST:** The inner liner shall be 22 gauge, type 304 stainless steel. All corners are coved with a minimum 1/4" radius. A 1" dia. threaded drain fitting is provided.

**INSULATION:** The pan is fully insulated with high density polystyrene, 1" thick on all sides, 1-1/2" thick on the bottom and enclosed with a 24 gauge galvanized steel outer liner.

**LID:** The ice chest is provided with a double pan, insulated lid with a rubber, self-insulating hinge. The entire lid is removable.

Specifications subject to change without notice.