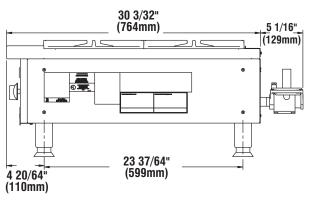

Additional features include individual 3/4" NPT rear gas connection in natural or LP gas, pressure regulator and 4" (102mm) NSF approved legs with adjustable bullet feet.

One year limited parts and labor warranty.

# STANDARD FEATURES

|  | 30" | deep | range | top |
|--|-----|------|-------|-----|
|--|-----|------|-------|-----|

- ☐ Heavy gauge, hand-welded, heat-resistant steel combustion chamber
- □ 30,000 BTUH burners two per every 12"
- ☐ Up to 240,000 total BTUH in natural or 200,000 in LP gas
- □ 180° individually operator controlled burner valves for precise control & low-flame standby position
- All steel exterior
- Stainless steel landing ledge
- ☐ Low profile, counter top design only 13 1/8" to range surface
- ☐ Stainless steel, slide-out crumb tray
- Heavy-duty 4" NSF approved chrome legs with adjustable bullet feet
- □ 3/4" (19mm) NPT rear gas connection
- ☐ Limited one year parts & labor warranty

| Grilling    | Area                                       | # of                                           |                                                                                                                                                                                      |                                                                                                                                                                                                                                       | Overal                                                                                                                                                                                                                                                                         | Dimen                                                                                                                                                                                                                                                                                                                                     | sions*                                                                                                                                                                                                                                                                                                                                                                                                                                                       |                                                                                                                                                                                                                                                                                                                                                                                                                                                                                                                               |
|-------------|--------------------------------------------|------------------------------------------------|--------------------------------------------------------------------------------------------------------------------------------------------------------------------------------------|---------------------------------------------------------------------------------------------------------------------------------------------------------------------------------------------------------------------------------------|--------------------------------------------------------------------------------------------------------------------------------------------------------------------------------------------------------------------------------------------------------------------------------|-------------------------------------------------------------------------------------------------------------------------------------------------------------------------------------------------------------------------------------------------------------------------------------------------------------------------------------------|--------------------------------------------------------------------------------------------------------------------------------------------------------------------------------------------------------------------------------------------------------------------------------------------------------------------------------------------------------------------------------------------------------------------------------------------------------------|-------------------------------------------------------------------------------------------------------------------------------------------------------------------------------------------------------------------------------------------------------------------------------------------------------------------------------------------------------------------------------------------------------------------------------------------------------------------------------------------------------------------------------|
| in.         | mm                                         | Burners                                        | Wi<br>Inches                                                                                                                                                                         | dth<br>mm                                                                                                                                                                                                                             | Dep<br>Inches                                                                                                                                                                                                                                                                  | th<br>mm                                                                                                                                                                                                                                                                                                                                  | Heig<br>Inches                                                                                                                                                                                                                                                                                                                                                                                                                                               | ht<br>mm                                                                                                                                                                                                                                                                                                                                                                                                                                                                                                                      |
| 12 x 23 3/4 | 305 x 603                                  | 2                                              | 12                                                                                                                                                                                   | 305                                                                                                                                                                                                                                   | 30 1/8                                                                                                                                                                                                                                                                         | 765                                                                                                                                                                                                                                                                                                                                       | 13 13/16                                                                                                                                                                                                                                                                                                                                                                                                                                                     | 351                                                                                                                                                                                                                                                                                                                                                                                                                                                                                                                           |
| 24 x 23 3/4 | 610 x 603                                  | 4                                              | 24                                                                                                                                                                                   | 610                                                                                                                                                                                                                                   | 30 1/8                                                                                                                                                                                                                                                                         | 765                                                                                                                                                                                                                                                                                                                                       | 13 13/16                                                                                                                                                                                                                                                                                                                                                                                                                                                     | 351                                                                                                                                                                                                                                                                                                                                                                                                                                                                                                                           |
| 36 x 23 3/4 | 914 x 603                                  | 6                                              | 36                                                                                                                                                                                   | 914                                                                                                                                                                                                                                   | 30 1/8                                                                                                                                                                                                                                                                         | 765                                                                                                                                                                                                                                                                                                                                       | 13 13/16                                                                                                                                                                                                                                                                                                                                                                                                                                                     | 351                                                                                                                                                                                                                                                                                                                                                                                                                                                                                                                           |
| 48 x 23 3/4 | 1219 x 603                                 | 8                                              | 48                                                                                                                                                                                   | 1219                                                                                                                                                                                                                                  | 30 1/8                                                                                                                                                                                                                                                                         | 765                                                                                                                                                                                                                                                                                                                                       | 13 13/16                                                                                                                                                                                                                                                                                                                                                                                                                                                     | 351                                                                                                                                                                                                                                                                                                                                                                                                                                                                                                                           |
|             | in.  12 x 23 3/4  24 x 23 3/4  36 x 23 3/4 | 12 x 23 3/4 305 x 603<br>24 x 23 3/4 610 x 603 | in.         mm         Burners           12 x 23 3/4         305 x 603         2           24 x 23 3/4         610 x 603         4           36 x 23 3/4         914 x 603         6 | in.         mm         Burners         Winches           12 x 23 3/4         305 x 603         2         12           24 x 23 3/4         610 x 603         4         24           36 x 23 3/4         914 x 603         6         36 | in.         mm         Burners         Winches   mm           12 x 23 3/4         305 x 603         2         12         305           24 x 23 3/4         610 x 603         4         24         610           36 x 23 3/4         914 x 603         6         36         914 | in.         mm         Burners         Width Inches         mm         Dep Inches           12 x 23 3/4         305 x 603         2         12         305 30 1/8           24 x 23 3/4         610 x 603         4         24         610 30 1/8           36 x 23 3/4         914 x 603         6         36         914         30 1/8 | in.         mm         Burners         Width Inches mm         Inches mm         Inches mm         Inches mm         Inches mm         Inches mm           12 x 23 3/4         305 x 603         2         12         305         30 1/8         765           24 x 23 3/4         610 x 603         4         24         610         30 1/8         765           36 x 23 3/4         914 x 603         6         36         914         30 1/8         765 | in.         mm         Burners         Wiethers Inches         mm         Inches         mm         Inches         mm         Inches         mm         Inches           12 x 23 3/4         305 x 603         2         12         305         30 1/8         765         13 13/16           24 x 23 3/4         610 x 603         4         24         610         30 1/8         765         13 13/16           36 x 23 3/4         914 x 603         6         36         914         30 1/8         765         13 13/16 |