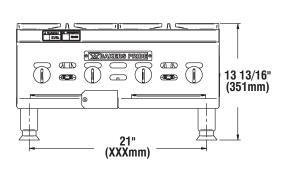

# **SPECIFICATIONS**

Gas counter top open burner ranges with a low profile design are only 13 1/8" tall to range surface making them ideal for use on refrigerated cabinets or countertops.

HDOB Series Ranges are designed to mix and match with the XX or HD Series Char Broilers and the HD Series Counter Top Griddles.

# STANDARD FEATURES

|  | 30" | deep | range | top |
|--|-----|------|-------|-----|
|--|-----|------|-------|-----|

- ☐ Heavy gauge, hand-welded, heat-resistant steel combustion chamber
- □ 30,000 BTUH burners two per every 12"
- ☐ Up to 240,000 total BTUH in natural or 200,000 in LP gas
- □ 180° individually operator controlled burner valves for precise control & low-flame standby position
- All steel exterior
- Stainless steel landing ledge
- ☐ Low profile, counter top design only 13 1/8" to range surface
- ☐ Stainless steel, slide-out crumb tray
- Heavy-duty 4" NSF approved chrome legs with adjustable bullet feet
- □ 3/4" (19mm) NPT rear gas connection
- ☐ Limited one year parts & labor warranty

| Grilling    | Area                                       | # of                                           |                                                                                                                                                                                      |                                                                                                                                                                                                                                       | Overal                                                                                                                                                                                                                                                                         | Dimen                                                                                                                                                                                                                                                                                                                                     | sions*                                                                                                                                                                                                                                                                                                                                                                                                                                                       |                                                                                                                                                                                                                                                                                                                                                                                                                                                                                                                               |
|-------------|--------------------------------------------|------------------------------------------------|--------------------------------------------------------------------------------------------------------------------------------------------------------------------------------------|---------------------------------------------------------------------------------------------------------------------------------------------------------------------------------------------------------------------------------------|--------------------------------------------------------------------------------------------------------------------------------------------------------------------------------------------------------------------------------------------------------------------------------|-------------------------------------------------------------------------------------------------------------------------------------------------------------------------------------------------------------------------------------------------------------------------------------------------------------------------------------------|--------------------------------------------------------------------------------------------------------------------------------------------------------------------------------------------------------------------------------------------------------------------------------------------------------------------------------------------------------------------------------------------------------------------------------------------------------------|-------------------------------------------------------------------------------------------------------------------------------------------------------------------------------------------------------------------------------------------------------------------------------------------------------------------------------------------------------------------------------------------------------------------------------------------------------------------------------------------------------------------------------|
| in.         | mm                                         | Burners                                        | Wi<br>Inches                                                                                                                                                                         | dth<br>mm                                                                                                                                                                                                                             | Dep<br>Inches                                                                                                                                                                                                                                                                  | th<br>mm                                                                                                                                                                                                                                                                                                                                  | Heig<br>Inches                                                                                                                                                                                                                                                                                                                                                                                                                                               | ht<br>mm                                                                                                                                                                                                                                                                                                                                                                                                                                                                                                                      |
| 12 x 23 3/4 | 305 x 603                                  | 2                                              | 12                                                                                                                                                                                   | 305                                                                                                                                                                                                                                   | 30 1/8                                                                                                                                                                                                                                                                         | 765                                                                                                                                                                                                                                                                                                                                       | 13 13/16                                                                                                                                                                                                                                                                                                                                                                                                                                                     | 351                                                                                                                                                                                                                                                                                                                                                                                                                                                                                                                           |
| 24 x 23 3/4 | 610 x 603                                  | 4                                              | 24                                                                                                                                                                                   | 610                                                                                                                                                                                                                                   | 30 1/8                                                                                                                                                                                                                                                                         | 765                                                                                                                                                                                                                                                                                                                                       | 13 13/16                                                                                                                                                                                                                                                                                                                                                                                                                                                     | 351                                                                                                                                                                                                                                                                                                                                                                                                                                                                                                                           |
| 36 x 23 3/4 | 914 x 603                                  | 6                                              | 36                                                                                                                                                                                   | 914                                                                                                                                                                                                                                   | 30 1/8                                                                                                                                                                                                                                                                         | 765                                                                                                                                                                                                                                                                                                                                       | 13 13/16                                                                                                                                                                                                                                                                                                                                                                                                                                                     | 351                                                                                                                                                                                                                                                                                                                                                                                                                                                                                                                           |
| 48 x 23 3/4 | 1219 x 603                                 | 8                                              | 48                                                                                                                                                                                   | 1219                                                                                                                                                                                                                                  | 30 1/8                                                                                                                                                                                                                                                                         | 765                                                                                                                                                                                                                                                                                                                                       | 13 13/16                                                                                                                                                                                                                                                                                                                                                                                                                                                     | 351                                                                                                                                                                                                                                                                                                                                                                                                                                                                                                                           |
|             | in.  12 x 23 3/4  24 x 23 3/4  36 x 23 3/4 | 12 x 23 3/4 305 x 603<br>24 x 23 3/4 610 x 603 | in.         mm         Burners           12 x 23 3/4         305 x 603         2           24 x 23 3/4         610 x 603         4           36 x 23 3/4         914 x 603         6 | in.         mm         Burners         Winches           12 x 23 3/4         305 x 603         2         12           24 x 23 3/4         610 x 603         4         24           36 x 23 3/4         914 x 603         6         36 | in.         mm         Burners         Winches   mm           12 x 23 3/4         305 x 603         2         12         305           24 x 23 3/4         610 x 603         4         24         610           36 x 23 3/4         914 x 603         6         36         914 | in.         mm         Burners         Width Inches         mm         Dep Inches           12 x 23 3/4         305 x 603         2         12         305 30 1/8           24 x 23 3/4         610 x 603         4         24         610 30 1/8           36 x 23 3/4         914 x 603         6         36         914         30 1/8 | in.         mm         Burners         Width Inches mm         Inches mm         Inches mm         Inches mm         Inches mm         Inches mm           12 x 23 3/4         305 x 603         2         12         305         30 1/8         765           24 x 23 3/4         610 x 603         4         24         610         30 1/8         765           36 x 23 3/4         914 x 603         6         36         914         30 1/8         765 | in.         mm         Burners         Wiethers Inches         mm         Inches         mm         Inches         mm         Inches         mm         Inches           12 x 23 3/4         305 x 603         2         12         305         30 1/8         765         13 13/16           24 x 23 3/4         610 x 603         4         24         610         30 1/8         765         13 13/16           36 x 23 3/4         914 x 603         6         36         914         30 1/8         765         13 13/16 |