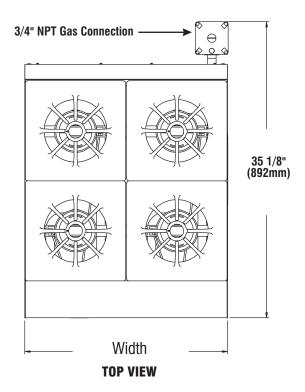

The HDOB open burner counter top ranges feature exceptionally heavy, removable, individual cast iron top grates. Four widths are available including a 12" wide (305mm) two-burner, 24" wide (610mm) four-burner, 36" wide (915mm) six-burner and a 48" wide (1220mm) eight-burner.

Additional features include individual 3/4" NPT rear gas connection in natural or LP gas, pressure regulator and 4" (102mm) NSF approved legs with adjustable bullet feet.

One year limited parts and labor warranty.

| Grilling    | Area                                       | # of                                           |                                                                                                                                                                                      |                                                                                                                                                                                                                                       | Overal                                                                                                                                                                                                                                                                         | Dimen                                                                                                                                                                                                                                                                                                                                     | sions*                                                                                                                                                                                                                                                                                                                                                                                                                                                       |                                                                                                                                                                                                                                                                                                                                                                                                                                                                                                                               |
|-------------|--------------------------------------------|------------------------------------------------|--------------------------------------------------------------------------------------------------------------------------------------------------------------------------------------|---------------------------------------------------------------------------------------------------------------------------------------------------------------------------------------------------------------------------------------|--------------------------------------------------------------------------------------------------------------------------------------------------------------------------------------------------------------------------------------------------------------------------------|-------------------------------------------------------------------------------------------------------------------------------------------------------------------------------------------------------------------------------------------------------------------------------------------------------------------------------------------|--------------------------------------------------------------------------------------------------------------------------------------------------------------------------------------------------------------------------------------------------------------------------------------------------------------------------------------------------------------------------------------------------------------------------------------------------------------|-------------------------------------------------------------------------------------------------------------------------------------------------------------------------------------------------------------------------------------------------------------------------------------------------------------------------------------------------------------------------------------------------------------------------------------------------------------------------------------------------------------------------------|
| in.         | mm                                         | Burners                                        | Wi<br>Inches                                                                                                                                                                         | dth<br>mm                                                                                                                                                                                                                             | Dep<br>Inches                                                                                                                                                                                                                                                                  | th<br>mm                                                                                                                                                                                                                                                                                                                                  | Heig<br>Inches                                                                                                                                                                                                                                                                                                                                                                                                                                               | ht<br>mm                                                                                                                                                                                                                                                                                                                                                                                                                                                                                                                      |
| 12 x 23 3/4 | 305 x 603                                  | 2                                              | 12                                                                                                                                                                                   | 305                                                                                                                                                                                                                                   | 30 1/8                                                                                                                                                                                                                                                                         | 765                                                                                                                                                                                                                                                                                                                                       | 13 13/16                                                                                                                                                                                                                                                                                                                                                                                                                                                     | 351                                                                                                                                                                                                                                                                                                                                                                                                                                                                                                                           |
| 24 x 23 3/4 | 610 x 603                                  | 4                                              | 24                                                                                                                                                                                   | 610                                                                                                                                                                                                                                   | 30 1/8                                                                                                                                                                                                                                                                         | 765                                                                                                                                                                                                                                                                                                                                       | 13 13/16                                                                                                                                                                                                                                                                                                                                                                                                                                                     | 351                                                                                                                                                                                                                                                                                                                                                                                                                                                                                                                           |
| 36 x 23 3/4 | 914 x 603                                  | 6                                              | 36                                                                                                                                                                                   | 914                                                                                                                                                                                                                                   | 30 1/8                                                                                                                                                                                                                                                                         | 765                                                                                                                                                                                                                                                                                                                                       | 13 13/16                                                                                                                                                                                                                                                                                                                                                                                                                                                     | 351                                                                                                                                                                                                                                                                                                                                                                                                                                                                                                                           |
| 48 x 23 3/4 | 1219 x 603                                 | 8                                              | 48                                                                                                                                                                                   | 1219                                                                                                                                                                                                                                  | 30 1/8                                                                                                                                                                                                                                                                         | 765                                                                                                                                                                                                                                                                                                                                       | 13 13/16                                                                                                                                                                                                                                                                                                                                                                                                                                                     | 351                                                                                                                                                                                                                                                                                                                                                                                                                                                                                                                           |
|             | in.  12 x 23 3/4  24 x 23 3/4  36 x 23 3/4 | 12 x 23 3/4 305 x 603<br>24 x 23 3/4 610 x 603 | in.         mm         Burners           12 x 23 3/4         305 x 603         2           24 x 23 3/4         610 x 603         4           36 x 23 3/4         914 x 603         6 | in.         mm         Burners         Winches           12 x 23 3/4         305 x 603         2         12           24 x 23 3/4         610 x 603         4         24           36 x 23 3/4         914 x 603         6         36 | in.         mm         Burners         Winches   mm           12 x 23 3/4         305 x 603         2         12         305           24 x 23 3/4         610 x 603         4         24         610           36 x 23 3/4         914 x 603         6         36         914 | in.         mm         Burners         Width Inches         mm         Dep Inches           12 x 23 3/4         305 x 603         2         12         305 30 1/8           24 x 23 3/4         610 x 603         4         24         610 30 1/8           36 x 23 3/4         914 x 603         6         36         914         30 1/8 | in.         mm         Burners         Width Inches mm         Inches mm         Inches mm         Inches mm         Inches mm         Inches mm           12 x 23 3/4         305 x 603         2         12         305         30 1/8         765           24 x 23 3/4         610 x 603         4         24         610         30 1/8         765           36 x 23 3/4         914 x 603         6         36         914         30 1/8         765 | in.         mm         Burners         Wiethers Inches         mm         Inches         mm         Inches         mm         Inches         mm         Inches           12 x 23 3/4         305 x 603         2         12         305         30 1/8         765         13 13/16           24 x 23 3/4         610 x 603         4         24         610         30 1/8         765         13 13/16           36 x 23 3/4         914 x 603         6         36         914         30 1/8         765         13 13/16 |