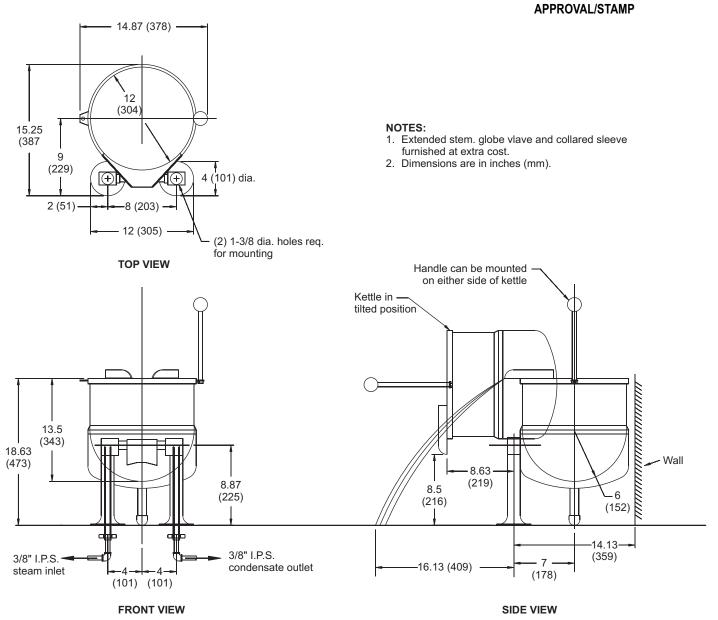

# CONSTRUCTION

- 304 stainless steel, one-piece welded construction
- 2/3 jacketed kettle
- All exposed surfaces shall be stainless steel
- Sturdy cast, chrome plated stainless steel arms for sturdy support
- No exposed steam piping.
- Rim shall be reinforced with a welded butterfly shaped pouring lip, for pouring control and durability. Kettle can be emptied into an 8" high pan on a flat table.
- Handle for controlled pouring of kettle content. Two operating handle lugs so that the handle can be attached on right or left side
- Rear leg stops the kettle in the upright position
- ASME shop-inspected, stamped and registered with the National Board for operation up to a maximum working pressure of 55 PSI

### SHORT FORM SPECIFICATIONS

Provide Blodgett model 6DS-KTT (6 gallon) direct steam tabletop tilting kettle. Unit shall have full bottom hemisphere steam jacket with one piece welded construction of Type 304 stainless steel, and sturdy tubular support arms. Reinforced bar rim, with butterfly shaped pouring lip standard. Lugs provided for use of handles on either side of unit. NSF listed, ASME code constructed and National Board registered. Operates dependably from 5 up to 55 PSI maximum. Steam and condensate connections required. Provide options and accessories as indicated.

# MAXIMUM PRESSURE:

55 PSI (379 kPa) (optional higher working pressure is available)