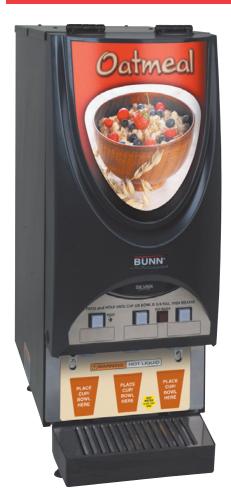

# iMIX® Silver Series® Oatmeal System with 3 Hoppers

| IT | Έ | M | # |
|----|---|---|---|
|    |   |   |   |

**PROJECT** 

DATE

#### iMIX Silver Series Oatmeal System

- · Serves three instant oatmeals.
- · Large, lighted front graphics for merchandising.
- 4.3-gallon (16.3L) hot water tank to meet peak serving times.
- Key service components easily accessible through front, top and easily removable side panels.
- Front of machine access to tank drain, dump valves, auger motors and control board for easy service.
- Contemporary styling for striking visual statement.
- Spring-loaded, all metal auger drive system for easy hopper installation.
- Front-of-machine set up and calibration.
- Adjustable drip tray.
- Top-hinged design minimizes machine footprint.
- Push and hold dispense.
- Hot water dispense button allows customers to adjust oatmeal thickness to their preference.

#### iMIX-3S Oatmeal

Dimensions: 33.4"H x 12.5" W x 24.1" D (84.8cm H x 31.8cm W x 61.2cm D)

For current specification sheets and other information, go to www.bunn.com.