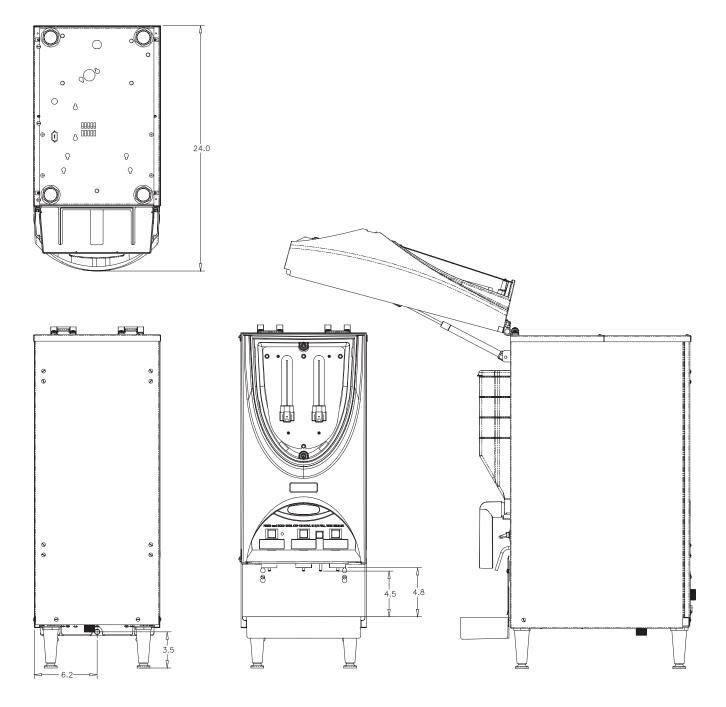

#### iMIX-3S Oatmeal

Dimensions: 33.4"H x 12.5" W x 24.1" D (84.8cm H x 31.8cm W x 61.2cm D)

For current specification sheets and other information, go to www.bunn.com.

## Dimensions & Specifications

| Model           | Product #  | Volts | Amps | Watts | Capacity   | Cubic<br>Measure    | Shipping<br>Weight | Cord<br>Attached |
|-----------------|------------|-------|------|-------|------------|---------------------|--------------------|------------------|
| iMIX-3S Oatmeal | 38600.0054 | 120   | 15   | 1800  | 4.5 gal/hr | 8.3 ft <sup>3</sup> | 90 lbs             | Yes*             |