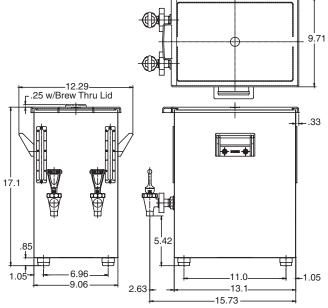

**TD4T, Dual Reservoir** Dimensions: 22"H x 9.1"W x 15.7"D (55.9cm H x 23.1cm W x 39.9cm D)

For current specification sheets and other information, go to www.bunn.com.

## Dimensions & Specifications

| Model                                   | Product #  | Capacity           | Handles | Cubic<br>Measure    | Shipping<br>Weight |
|-----------------------------------------|------------|--------------------|---------|---------------------|--------------------|
| TD4 (solid lid)                         | 03250.0003 | 4 gal/15.1 litres  | Side    | 2.7 ft <sup>3</sup> | 12 lbs.            |
| TD4 (brew-through lid)                  | 03250.0006 | 4 gal/15.1 litres  | Side    | 2.7ft <sup>3</sup>  | 11 lbs.            |
| TD4T (solid lid, tall)                  | 03250.0004 | 4 gal/15.1 litres  | Side    | 4.0 ft <sup>3</sup> | 13 lbs.            |
| TD4T (brew-through lid, tall)           | 03250.0005 | 4 gal/15.1 litres  | Side    | 4.0 ft <sup>3</sup> | 13 lbs.            |
| TD4T (brew-through lid, tall, no decal) | 03250.0018 | 4 gal/15.1 litres  | Side    | 4.0 ft <sup>3</sup> | 13 lbs.            |
| TD4T, Dual RSVR (solid lid, tall)       | 03250.0032 | 2x2 gal/7.6 litres | Side    | 4.0 ft <sup>3</sup> | 14.5 lbs.          |