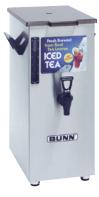

#### Iced Tea/Coffee Dispensers

- Dispensers have 4 gallon (15.14 litres) capacity.
- Sight gauges show how much tea is in dispenser.
- TD4 models available with solid or brew-through lids.

**TD4T** Dimensions: 22"H x 9.1"W x 15.7"D (55.9cm H x 23.1cm W x 39.9cm D)

**TD4T, Dual Reservoir** Dimensions: 22"H x 9.1"W x 15.7"D (55.9cm H x 23.1cm W x 39.9cm D)

For current specification sheets and other information, go to www.bunn.com.