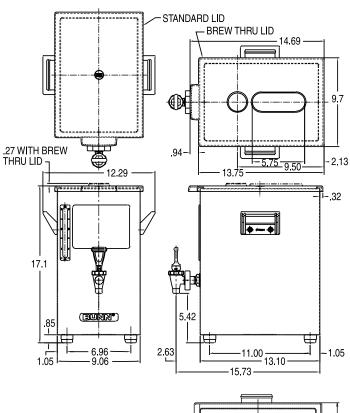

# 4 Gallon Square Style Iced Tea/ Coffee Dispensers & Stands

ITEM#

PROJECT

DATE

**TD4** Dimensions: 17.1"H x 9.1"W x 15.7"D (43.4cm H x 23.1cm W x 39.9cm D)

#### Iced Tea/Coffee Dispensers

- Dispensers have 4 gallon (15.14 litres) capacity.
- Sight gauges show how much tea is in dispenser.
- TD4 models available with solid or brew-through lids.

**TD4T** Dimensions: 22"H x 9.1"W x 15.7"D (55.9cm H x 23.1cm W x 39.9cm D)