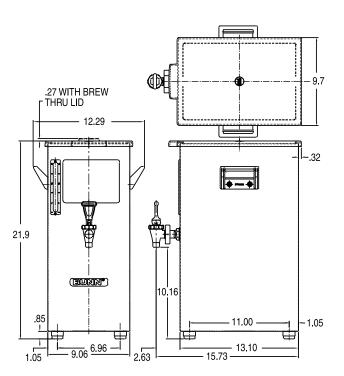

#### Iced Tea/Coffee Dispensers

- Dispensers have 4 gallon (15.14 litres) capacity.
- Sight gauges show how much tea is in dispenser.
- TD4 models available with solid or brew-through lids.

**TD4T** Dimensions: 22"H x 9.1"W x 15.7"D (55.9cm H x 23.1cm W x 39.9cm D)

**TD4T, Dual Reservoir** Dimensions: 22"H x 9.1"W x 15.7"D (55.9cm H x 23.1cm W x 39.9cm D)

For current specification sheets and other information, go to www.bunn.com.