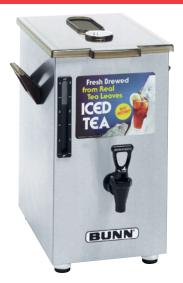

# 4 Gallon Square Style Iced Tea/ Coffee Dispensers & Stands

ITEM#

PROJECT

DATE

**TD4** Dimensions: 17.1"H x 9.1"W x 15.7"D (43.4cm H x 23.1cm W x 39.9cm D)

#### Iced Tea/Coffee Dispensers

- Dispensers have 4 gallon (15.14 litres) capacity.
- Sight gauges show how much tea is in dispenser.
- TD4 models available with solid or brew-through lids.

**TD4T** Dimensions: 22"H x 9.1"W x 15.7"D (55.9cm H x 23.1cm W x 39.9cm D)