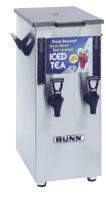

**TD4T, Dual Reservoir** Dimensions: 22"H x 9.1"W x 15.7"D (55.9cm H x 23.1cm W x 39.9cm D)

For current specification sheets and other information, go to www.bunn.com.

## Dimensions & Specifications

| Model                                   | Product #  | Capacity           | Handles | Cubic<br>Measure    | Shipping<br>Weight |
|-----------------------------------------|------------|--------------------|---------|---------------------|--------------------|
| TD4 (solid lid)                         | 03250.0003 | 4 gal/15.1 litres  | Side    | 2.7 ft <sup>3</sup> | 12 lbs.            |
| TD4 (brew-through lid)                  | 03250.0006 | 4 gal/15.1 litres  | Side    | 2.7ft <sup>3</sup>  | 11 lbs.            |
| TD4T (solid lid, tall)                  | 03250.0004 | 4 gal/15.1 litres  | Side    | 4.0 ft <sup>3</sup> | 13 lbs.            |
| TD4T (brew-through lid, tall)           | 03250.0005 | 4 gal/15.1 litres  | Side    | 4.0 ft <sup>3</sup> | 13 lbs.            |
| TD4T (brew-through lid, tall, no decal) | 03250.0018 | 4 gal/15.1 litres  | Side    | 4.0 ft <sup>3</sup> | 13 lbs.            |
| TD4T, Dual RSVR (solid lid, tall)       | 03250.0032 | 2x2 gal/7.6 litres | Side    | 4.0 ft <sup>3</sup> | 14.5 lbs.          |