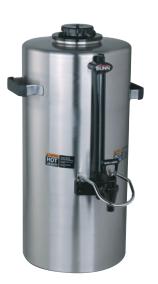

# Titan<sup>™</sup> TF Server

**Titan TF Server** Dimensions: 23.7" H x13.7" W x 17.1" D (60.2cm H x 34.8cm W x 43.4cm D)

#### **Titan TF Server** *Portable, insulated three-gallon servers for use with the BUNN Titan keep coffee hot for hours*

• Contemporary styling and wrap program for maximum merchandising.

ITEM#

DATE

PROJECT

- Large cup clearance allows for dispensing into cups, decanters and thermal carafes.
- Fast flow faucet.
- Brew-through lid.
- Integrated sight gauge assembly allows for easy cleaning.

For current specification sheets and other information, go to www.bunn.com.

#### Agency Listing

(NSF.)

Patents Apply

11/08

A2.18

| Dimensions & Specifications |            |       |      |                |                     |                     |                    |                  |
|-----------------------------|------------|-------|------|----------------|---------------------|---------------------|--------------------|------------------|
| Model                       | Product #  | Volts | Amps | Total<br>Watts | Holding<br>Capacity | Cubic<br>Measure    | Shipping<br>Weight | Cord<br>Attached |
| Titan TF Server             | 39400.0001 | N/A   | N/A  | N/A            | 3 gallon            | 4.2 ft <sup>3</sup> | 17.5 lbs.          | N/A              |