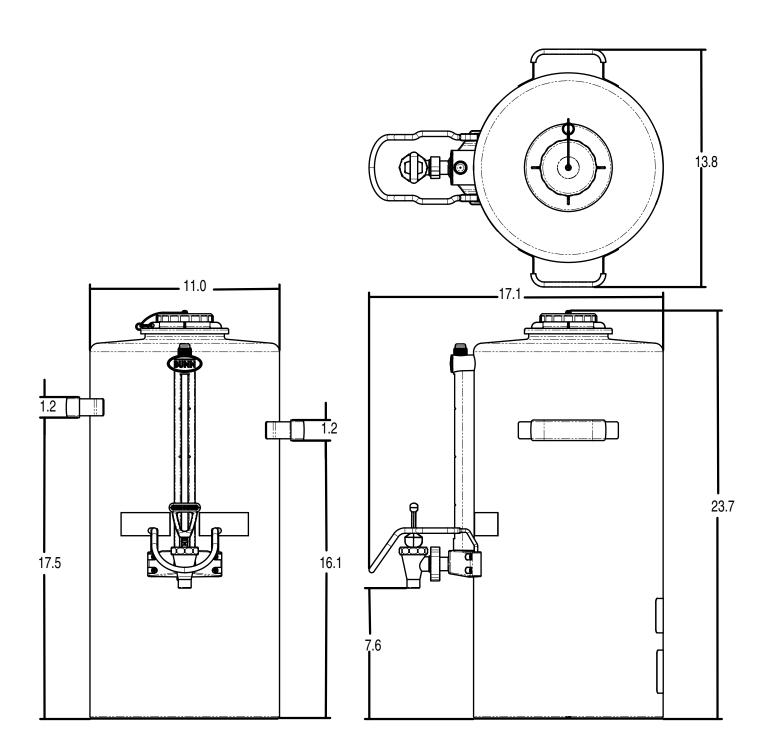

# Titan<sup>™</sup> TF Server

**Titan TF Server** Dimensions: 23.7" H x13.7" W x 17.1" D (60.2cm H x 34.8cm W x 43.4cm D)

#### Agency Listing

(NSF.)

Patents Apply

11/08

A2.18

| Dimensions & Specifications |            |       |      |                |                     |                     |                    |                  |
|-----------------------------|------------|-------|------|----------------|---------------------|---------------------|--------------------|------------------|
| Model                       | Product #  | Volts | Amps | Total<br>Watts | Holding<br>Capacity | Cubic<br>Measure    | Shipping<br>Weight | Cord<br>Attached |
| Titan TF Server             | 39400.0001 | N/A   | N/A  | N/A            | 3 gallon            | 4.2 ft <sup>3</sup> | 17.5 lbs.          | N/A              |