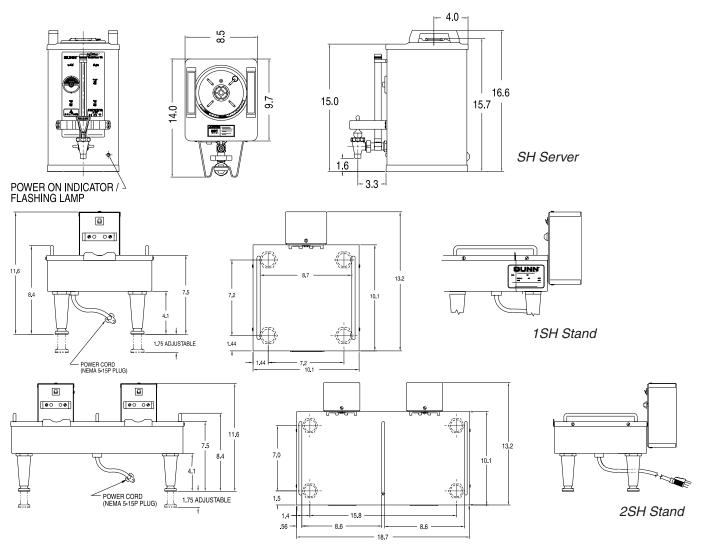

## 1.5 gallon SH Servers on 1SH Stand

(sold separately)
Dimensions: 28.2" H x 10" W x 14" D
(71.6cm H x 25.4cm W x 35.6cm D)

#### 2SH Stand

Dimensions: 11.6" H x 18.7" W x 13.2" D (29.5cm H x 47.5cm W x 33.5cm D)

For current specification sheets and other information, go to www.bunn.com.

### **Dimensions & Specifications**

| Model                        | Product #                | Volts | Amps | Total<br>Watts | Description                | Cubic<br>Measure    | Shipping<br>Weight | Cord<br>Attached |
|------------------------------|--------------------------|-------|------|----------------|----------------------------|---------------------|--------------------|------------------|
| 1SH Stand                    | 27825.0000               | 120   | .8   | 90             | 1 SH Server                | 1.2 ft <sup>3</sup> | 13 lbs.            | Yes              |
| 1SH Stand*                   | 27825.0003               | 120   | .8   | 90             | 1 SH Server<br>4" adj legs | 1.2 ft <sup>3</sup> | 13 lbs.            | Yes              |
| 1SH Stand*                   | 27825.0004               | 120   | .8   | 90             | 1 SH Server, 6" legs       | 1.2 ft <sup>3</sup> | 13 lbs.            | Yes              |
| 2SH Stand                    | 27875.0000               | 120   | 1.5  | 180            | 2 SH Servers               | 2.1 ft <sup>3</sup> | 22 lbs.            | Yes              |
| 2SH Stand*                   | 27875.0003               | 120   | 1.5  | 180            | 2 SH Servers               | 2.1 ft <sup>3</sup> | 22 lbs.            | Yes              |
| SH Server                    | 27850.0001               | n/a   | n/a  | n/a            | 1.5 Gal                    | 2.4 ft <sup>3</sup> | 17 lbs.            | No               |
| SH Server*                   | 27850.0004               | n/a   | n/a  | n/a            | 1.5 Gal, 30 min.           | 2.4 ft <sup>3</sup> | 18 lbs.            | No               |
| SH Server                    | 27850.0006               | n/a   | n/a  | n/a            | 1.5 Gal, 45 min.           | 2.4 ft <sup>3</sup> | 17 lbs.            | No               |
| SH Server*                   | 27850.0008               | n/a   | n/a  | n/a            | 1.5 Gal, 60 min.           | 2.4 ft <sup>3</sup> | 17 lbs.            | No               |
| SH Server                    | 27850.0009               | n/a   | n/a  | n/a            | 1.5 Gal, adj. timer        | 2.2 ft <sup>3</sup> | 17 lbs.            | No               |
| SH Server                    | 27850.0016               | n/a   | n/a  | n/a            | 1.5 Gal, 240 min.          | 2.4 ft <sup>3</sup> | 17 lbs.            | No               |
| SH Server* * Models have bla | 27850.0022<br>ack decor. | n/a   | n/a  | n/a            | 1.5 Gal, 120 min.          | 2.4 ft <sup>3</sup> | 17 lbs.            | No               |