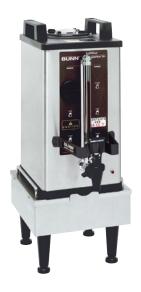

## 1.5 gallon SH Servers on 1SH Stand

(sold separately)
Dimensions: 28.2" H x 10" W x 14" D
(71.6cm H x 25.4cm W x 35.6cm D)

#### **Remote Docking Station**

- Remote one & two server docking stations for additional satellite coffee serving.
- Soft Heat® servers supply controlled heat to coffee to maintain flavor and temperature.
- LED power indicator shows server is operational.
- · Docking stations have instant power contact with servers.
- Safety-Fresh® patented brew-through lid with vapor seal and spill prevention.
- International electrical configurations available.