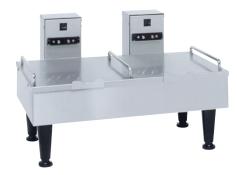

#### **Remote Docking Station**

- Remote one & two server docking stations for additional satellite coffee serving.
- Soft Heat® servers supply controlled heat to coffee to maintain flavor and temperature.
- LED power indicator shows server is operational.
- · Docking stations have instant power contact with servers.
- Safety-Fresh® patented brew-through lid with vapor seal and spill prevention.
- International electrical configurations available.

#### 2SH Stand

Dimensions: 11.6" H x 18.7" W x 13.2" D (29.5cm H x 47.5cm W x 33.5cm D)

For current specification sheets and other information, go to www.bunn.com.