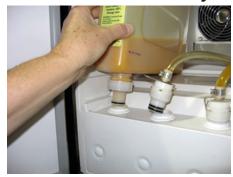

## **Recommended Daily Cleaning Instructions**

 Open dispenser door. Lift up on product containers to disconnect them from the machine inlet.

2. Close door, place an empty container under the dispense nozzles.

3. Dispense from each station until clear water flows from the dispense nozzle.

 Open dispenser door and reconnect all product containers.

Remove dispense nozzles and drip tray. Wash all parts in warm soapy water.