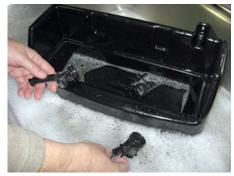

3. Dispense from each station until clear water flows from the dispense nozzle.

 Open dispenser door and reconnect all product containers.

Remove dispense nozzles and drip tray. Wash all parts in warm soapy water.