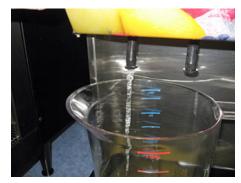

3. Dispense from each station until clear water flows from the dispense nozzle.

 Open dispenser door and reconnect all product containers.

Remove dispense nozzles and drip tray. Wash all parts in warm soapy water.