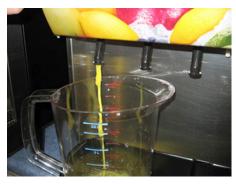

3. Dispense from each station until clear water flows from the dispense nozzle.

 Open dispenser door and reconnect all product containers.

Remove dispense nozzles and drip tray. Wash all parts in warm soapy water.