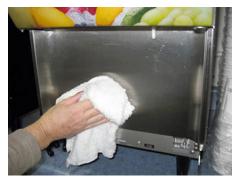

With a warm/soapy cloth, wipe down interior of cabinet and splash panel area behind dispensing nozzles.

7. Replace drip tray and dispense nozzles.

8. Dispense from each station until finished product flows from the dispense nozzles.