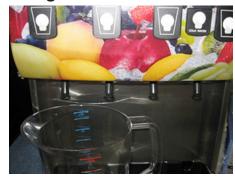

## **Recommended Daily Cleaning Instructions**

 Open dispenser door. Lift up on product containers to disconnect them from the machine inlet.

2. Close door, place an empty container under the dispense nozzles.

3. Dispense from each station until clear water flows from the dispense nozzle.

 Open dispenser door and reconnect all product containers.

Remove dispense nozzles and drip tray. Wash all parts in warm soapy water.