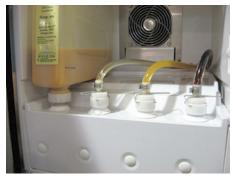

3. Dispense from each station until clear water flows from the dispense nozzle.

 Open dispenser door and reconnect all product containers.

Remove dispense nozzles and drip tray. Wash all parts in warm soapy water.

With a warm/soapy cloth, wipe down interior of cabinet and splash panel area behind dispensing nozzles.

7. Replace drip tray and dispense nozzles.

8. Dispense from each station until finished product flows from the dispense nozzles.