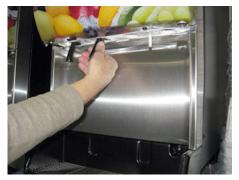

With a warm/soapy cloth, wipe down interior of cabinet and splash panel area behind dispensing nozzles.

7. Replace drip tray and dispense nozzles.

8. Dispense from each station until finished product flows from the dispense nozzles.