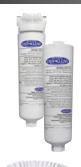

#### Related Products

Easy Clear® EQ-17-TL Product No.: 30200.1000

Easy Clear® ED-17-TL Product No.: 30201.1001

Paper Filter Pack Product No.: 20100.0000

**2.2 litre Push-Button Airpot** Product No.: 28696.0002