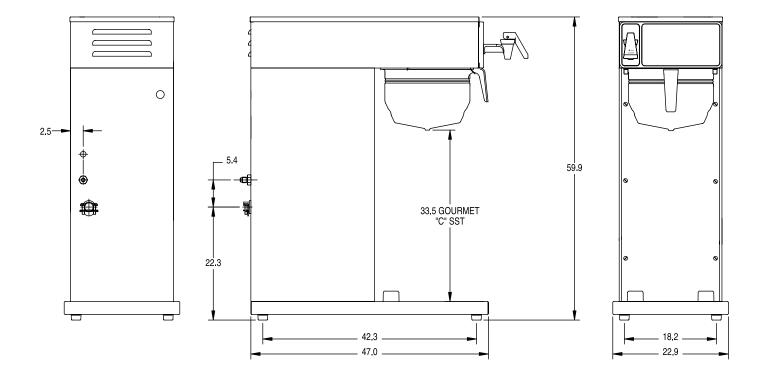

# CDBCF-APS with Airpot

(airpot sold separately)
Dimensions: 23.6" H x 9" W x 18.5" D
(59.9cm H x 22.9cm W x 47cm D)

### Dimensions & Specifications

| Model      | Product #  | Volts | Amps | Tank Heater<br>Watts |      | Brewing<br>Capacity | •         |     | Agency |
|------------|------------|-------|------|----------------------|------|---------------------|-----------|-----|--------|
| CDBCFA-APS | 29000.0119 | 230   | 7.5  | 1850                 | 1731 | 4.5 gal./hr.        | 31.6 lbs. | Yes | (€     |
|            |            |       |      |                      |      | (17 L/hr.)          | (14.3 kg) |     |        |