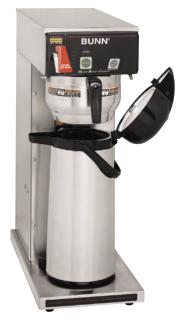

# CDBCF-APS with Airpot

(airpot sold separately)
Dimensions: 23.6" H x 9" W x 18.5" D
(59.9cm H x 22.9cm W x 47cm D)

#### **Automatic CDBCF Airpot Coffee Brewer**

- Brews up to 15% more than standard brewers with patented "power boost."
- Improved brewing system has better temperature accuracy.
- Adjusts automatically to varying water pressure.
- Accommodates 1.9 to 3.0 litre airpots.
- · Convenient airpots keep coffee hot and fresh for hours.
- Airpots are easily transported to remote meeting rooms, breakfast bars, etc.
- Cold brew lock-out and tank temperature set easily from advanced touch pad on front of machine.
- SplashGard® funnel deflects hot liquids away from the hand.
- Standard with gourmet funnel for use with heavier throw weights of coffee.
- Brew capacity varies. See back for details.