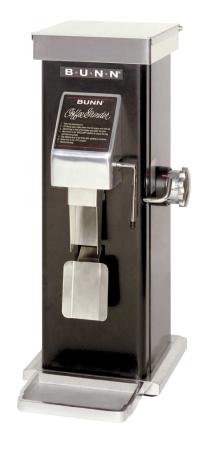

# **High Volume Grinder**

- High speed 120 volt grinder.
- Turbo action draws coffee through grind chamber for greater grinding efficiency.
- Large 3<sup>+</sup> lb. hopper; 10 lb. hopper extension available upon request.
- Bag lock feature eliminates need to hold bag.
- Full range of grinds.
- Speed: 120V grinds 3<sup>+</sup> lbs/minute, 120/240V grinds 6<sup>+</sup> lbs/minute.
- · Patented clean-out lever.
- Bag shaker to prevent ground coffee overflow.
- Heavy-duty burrs for long life.

Model HVG