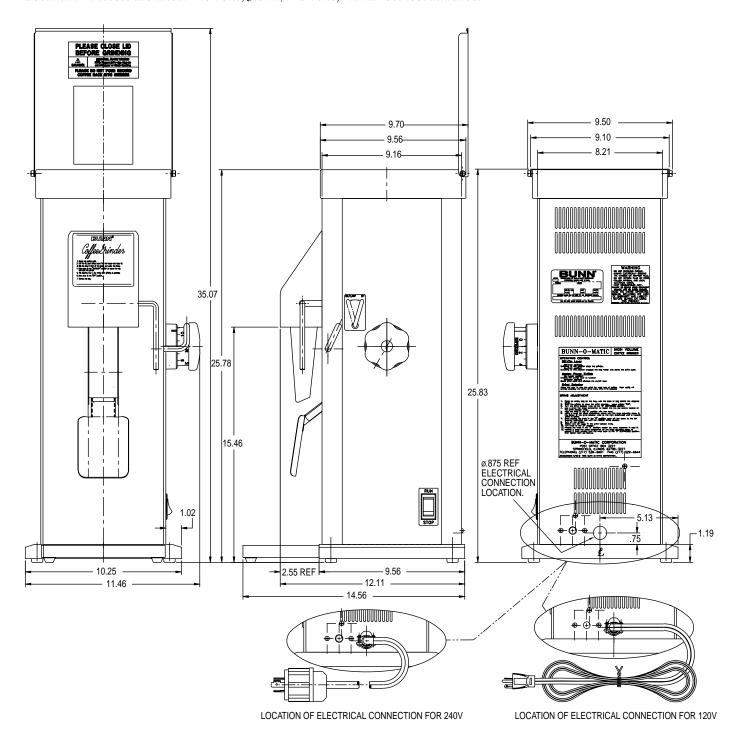

#### **Canadian Office**

280 Industrial Parkway South Aurora, Ontario, L4G 3T9 **Phone** 

905-841-2866 **Fax** 

905-841-2775

Patents Apply

| Dimensions & Specifications |            |         |      |                        |         |                        |
|-----------------------------|------------|---------|------|------------------------|---------|------------------------|
| Model                       | Product #  | Volts   | Amps | Capacity               | Cu. Ft. | <b>Shipping Weight</b> |
| HVG                         | 25750.0000 | 120     | 14   | 5 <sup>+</sup> lbs/min | 4.4     | 101 lbs. (45.9 kg)     |
| HVG                         | 25750.0001 | 120/240 | 18   | 6+ lbs/min             | 4.4     | 101 lbs. (45.9 kg)     |

Electrical: Motors are rated: 240 volts, 3.0 HP, 120 volts, 2.0 HP. Cordset attached.