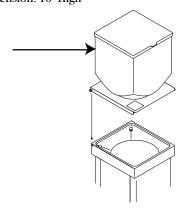

#### **HVG Hopper Extension**

Product No.: 26808.0000

Holds over 10 pounds of whole bean coffee

Dimension: 10" High