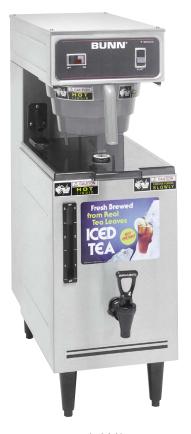

# **3 Gallon Iced Tea Brewer**

# **Iced Tea Brewer**

- Brews 16.3 gallons per hour from real tea leaves.
- Patented iced tea brewers generate top profits through large volume sales.
- Meet your volume needs; brew 3 gallons of iced tea at a time.
- Tea leaves are steeped, not brewed, in near boiling water for perfect flavor extraction.
- International electrical configurations available.
- UL listed. NSF approved.

Model T3

# Model

*T3* 