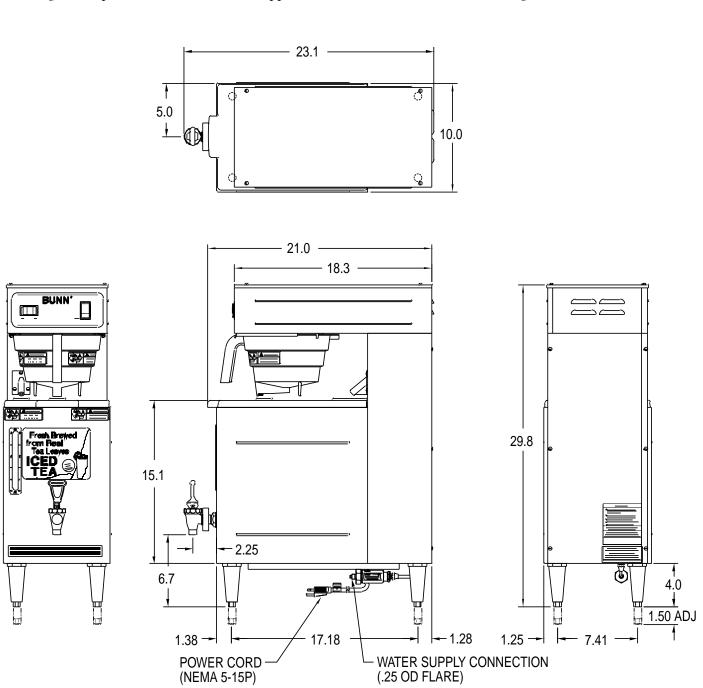

# Canadian Office

280 Industrial Parkway South Aurora, Ontario, L4G 3T9 Phone

905-841-2866

Fax 905-841-2775

**Patents** Apply

| Dimensions & Specifications |            |       |       |                      |                |                     |         |                    |
|-----------------------------|------------|-------|-------|----------------------|----------------|---------------------|---------|--------------------|
| Model                       | Product #  | Volts | Amps  | Tank Heater<br>Watts | Total<br>Watts | Brewing<br>Capacity | Cu. Ft. | Shipping<br>Weight |
| Т3                          | 20230.0000 | 120   | 14.87 | 1680                 | 1785           | 16.3 gal./hr.       | 5.8     | 43 lbs. (19.5 kg)  |

Electrical: Model has attached cord set and requires 2-wire, grounded service rated 120V, single phase, 60 Hz.

Plumbing: 20-90 psi (138-621 kPa). Machine supplied with  $\frac{1}{4}$ " (6.3 mm) OD male flare fitting.