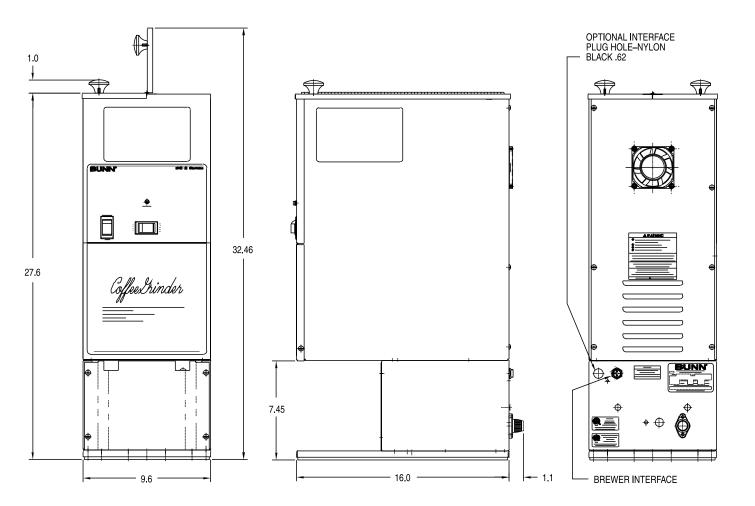

Patents

Apply

| Dimensions & Specifications |            |       |      |             |         |                   |
|-----------------------------|------------|-------|------|-------------|---------|-------------------|
| Model                       | Product #  | Volts | Amps | Capacity    | Cu. Ft. | Shipping Weight   |
| WDG2                        | 25900.0000 | 120   | 4    | 6 lbs./side | 5.1     | 75 lbs. (34.1 kg) |
| DG2                         | 25700.0001 | 120   | 4    | 6 lbs./side | 5.1     | 67 lbs. (30.4 kg) |

Note: DG2 is the same grinder as WDG2 without internal scale to weigh coffee.

Electrical: Both grinders have attached cordset and require 2-wire grounded service rated 120V, 60 Hz.