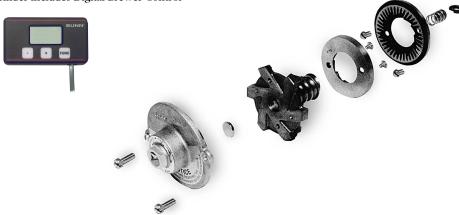

#### **Related Products**

For available variations to some BUNN products, please contact your BUNN sales representative.

Weight Driven Grinder includes Digital Brewer Control

#### **Precision Burrs**

All BUNN grinders use commercial style, precision cutting burrs to cut (not crush) coffee beans and to deliver correct grind distribution.

BUNN® practices continuous product research and improvement. We reserve the right to change specifications and product design without notice. Such revisions do not entitle the buyer to corresponding changes, improvements, additions or replacements for previously purchased equipment.