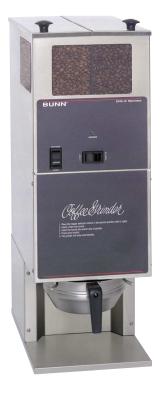

# **BUNN**®

## Weight Driven Portion Control Grinder

#### Weight Driven/Portion Control Grinder

- Two clear hoppers merchandise 6 lbs. each of fresh coffee beans.
- Automatically weighs the freshly ground coffee to provide the correct amount per selection.
- Two motors/grind chambers eliminate cross-contamination between coffees.
- Interfaces to BUNN brewers.
- Portion controlled for just the right amount of coffee every time.
- Precision burrs for consistent, commercial-quality grind.
- Microprocessor controlled accuracy.
- Accurate to within .05 oz.
- Grinder also available without weight driven feature.

Model WDG2 (funnel not included)

ITEM#

**PROJECT** 

DATE