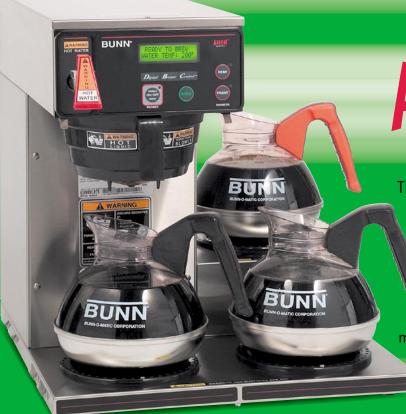

## **BUNN**<sup>®</sup> Intelligent Brewing Systems

AXION

The AXIOM™ line of coffee brewers is ready to brew hot, perfect coffee right out of the box. BrewWIZARD™ technology simplifies brewer programming. Set brew level, pulse brew, cold brew lock-out and tank temperature from the front of the machine.

AXIOM decanter, airpot and thermal carafe models are available to meet all your serving needs.

For more information, please contact your BUNN Sales Representative at 800-637-8606 outside U.S. +1-217-529-6601 or visit www.bunn.com.