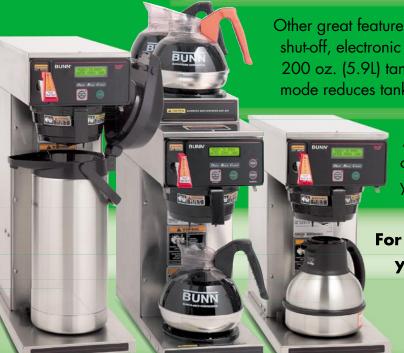

For high lime areas, simply enable the BrewLOGIC™ feature. This

technology monitors flow rate and automatically adjusts the brew time to maintain consistent brew levels.

Other great features include automatic warmer shut-off, electronic diagnostics, built-in tank drain and large 200 oz. (5.9L) tank for back-to-back brewing. Energy-saver mode reduces tank temperature during idle periods.

AXIOM decanter, airpot and thermal carafe models are available to meet all your serving needs.

For more information, please contact your BUNN Sales Representative at 800-637-8606 outside U.S. +1-217-529-6601 or visit www.bunn.com.