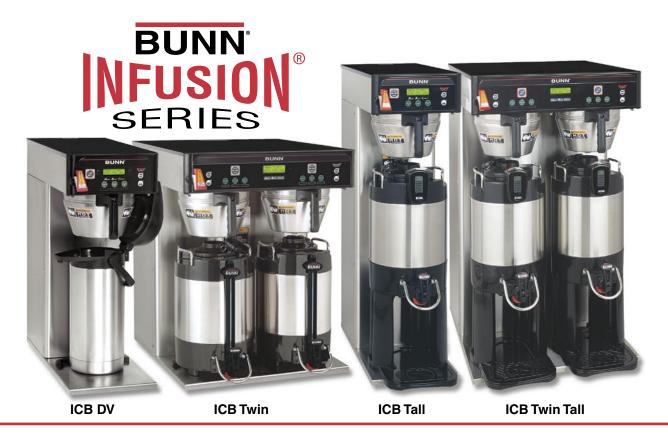

## The BUNN® Infusion Series® Coffee Brewer line incorporates BrewWISE® technology with a digital display for easy programming and versatility.

The BrewWISE intelligence digital system will store a variety of coffee brewing recipes. And pre-infusion technology allows you to get maximum flavor extraction. By pre-setting the three coffee profile selection buttons, you ensure that your customers will receive the same great coffee every time.

The ICB models allow you to brew full or half batches directly into a variety of servers. Easily transport these servers to meeting rooms, breakfast bars or any other remote locations.