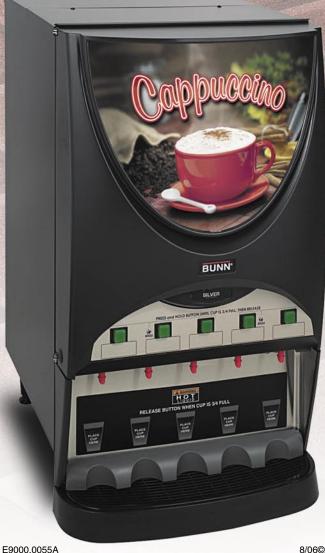

## A low-cost alternative for superior hot drinks

iMIX Silver Series™ gives your customers a choice of hot beverages from cappuccino to chai. Available with three or five, 8-pound (3.6 kg) hoppers, the BUNN iMIX Silver Series offers a 7.5 inch (18.4 cm) cup clearance for serving flexibility.

The variable speed motors control product consistency in the mixing chamber, while the high speed, heavy-duty whipper chamber ensures complete product mixing.

Service is easy with front-of-machine access to the tank drain, dump valves, auger and whipper motors.

The iMIX Silver Series Plus models also include an alphanumeric display communicating advertising messages, machine status and technical support contact information. They can be set as push-and-hold or single-size, portion-control units.