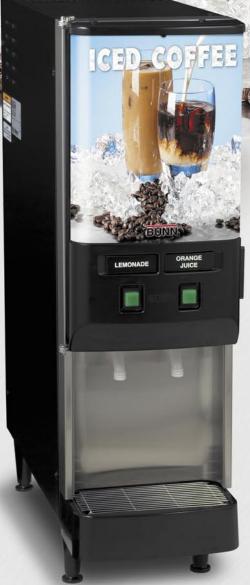

## **BUNN**<sup>®</sup>

announces the new

## JDF-2 SILVE SERIES

Gourmet Cold Beverage System

## A cost effective alternative for superior cold drinks

Features include:

- Patented High-Intensity<sup>™</sup> mixing chamber ensures consistent drink quality from the top to the bottom of each glass.
- JDF-2S will pump and mix 2:1 to 11:1 ratio liquid iced coffee and other concentrated beverages including 4:1 and 5:1 FCOJs (from concentrate orange juice).
- Compatible with frozen or ambient products (including remote bag-in-box setups).
- Modular dispense deck, easily removable water bath recirculation pump and other design features make service fast and simple.
- Machine can be set for push-and-hold or portion-control dispensing.