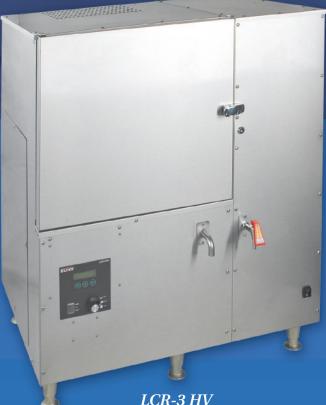

## **High Volume Liquid Coffee Dispenser**

High volume Coffee-On-Demand dispenser meets the requirements of banquet halls, convention centers, stadiums and hotels

The LCR-3 HV now provides a solution for delivering large amounts of coffee on demand from a fully refrigerated system. Refrigeration extends the coffee's flavor profile and shelf life by guarding against high temperatures. Perfect for banquet facilities and large events, it holds up to three 1-gallon bag-in-box containers (BIB) and delivers up to 145 gallons of coffee per hour.\*