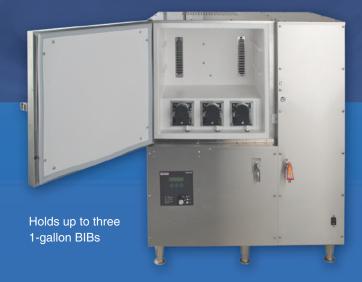

## **High Volume Liquid Coffee Dispenser**

High volume Coffee-On-Demand dispenser meets the requirements of banquet halls, convention centers, stadiums and hotels

The LCR-3 HV now provides a solution for delivering large amounts of coffee on demand from a fully refrigerated system. Refrigeration extends the coffee's flavor profile and shelf life by guarding against high temperatures. Perfect for banquet facilities and large events, it holds up to three 1-gallon bag-in-box containers (BIB) and delivers up to 145 gallons of coffee per hour.\*

- Delivers hot coffee on demand at 6 oz. per second.
- Three phase or single phase operation.
- Optional "Auto-Switching" function automatically switches from an empty BIB to a secondary BIB.
- Delivers three portion sizes using a rotary selection switch.
- LCD Screen for programming and user interface