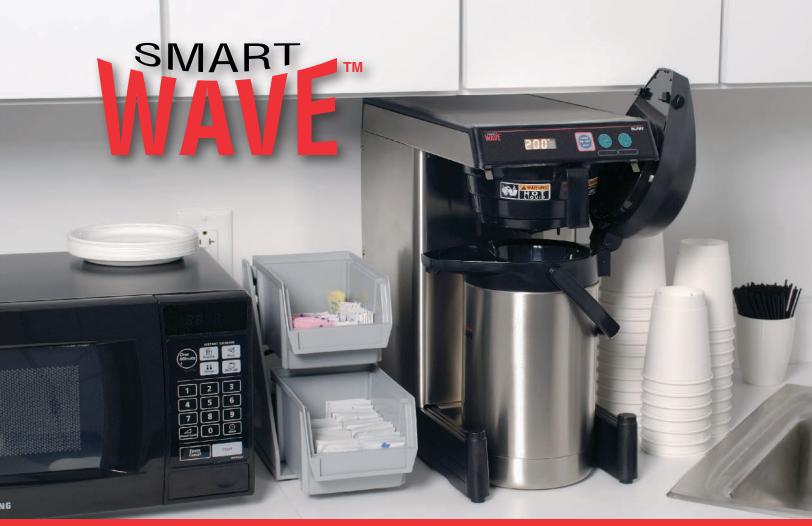

## Fit Your Office Coffee Needs with SmartWAVE™

The BUNN SmartWAVE low profile airpot brewer fits under a standard cabinet, making it an excellent choice for your office coffee setting.

Turbulence is an important element in brewing perfect coffee. To enhance this, SmartWAVE technology was developed to provide uniformity of extraction and more contact between water and coffee. The result – a great cup of coffee.

The adjustable legs and slide out tray make it possible to brew into 1.9 liter thermal carafes as well as a variety of lever-action and push-button airpots.

For more information, please contact your BUNN Sales Representative at
800-637-8606 or visit www.bunn.com.