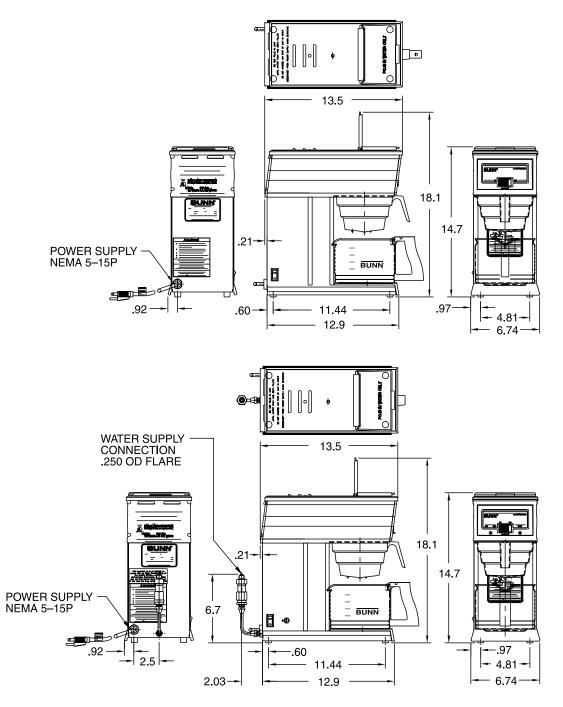

## **Automatic or Pourover Coffee Brewer**

BUNN JNN

Model A10 Pourover Dimensions: 14.7" H x 6.7" W x 12.9" D (37.3cm H x 17.0cm W x 32.8cm D)

Model A10A Automatic Dimensions: 14.7" H x 6.7" W x 12.9" D (37.3cm H x 17.0cm W x 32.8cm D)

For current specification sheets and other information, go to www.bunn.com.

## **Dimensions & Specifications**

| Model                                              | Product #  | Volts | Amps | Tank Heater<br>Watts | Total<br>Watts | Brewing<br>Capacity | Cu.<br>Ft. | Shipping<br>Weight | Cord<br>Attached |
|----------------------------------------------------|------------|-------|------|----------------------|----------------|---------------------|------------|--------------------|------------------|
| A10                                                | 21250.0000 | 120   | 9.5  | 1000                 | 1140           | 2.9 gal./hr.        | 1.5        | 14 lbs.            | Yes*             |
| A10A                                               | 21250.0004 | 120   | 9.5  | 1000                 | 1140           | 2.9 gal./hr.        | 1.5        | 16 lbs.            | Yes*             |
| *Power cord (NEMA 5-15P) 15 amp 120 V machine only |            |       |      |                      |                |                     |            |                    |                  |

Brewing capacity: based upon incoming water temp of 60°F (140°F rise) per 1/2 gallon brew time of 4 minutes.

Electrical: Model requires 2-wires plus ground service rated 120V, single phase, 60 Hz.

Plumbing: 20-90 psi (138-621 kPa). Supplied with 1/4" male flare fitting. (Automatic unit only)