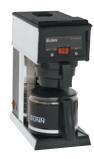

## **Automatic or Pourover Coffee Brewer**

BUNN JNN

Model A10 Pourover Dimensions: 14.7" H x 6.7" W x 12.9" D (37.3cm H x 17.0cm W x 32.8cm D)

#### **10 Cup Automatic or Pourover Coffee Brewer**

- Brews 2.9 gallons (11 litres) of perfect coffee per hour.
- · Both automatic and pourover models for superb coffee.
- · Attractive, space-saving to fit any counter.
- Separately controlled warmer.
- · Highest quality workmanship and materials throughout for long dependable life.
- · Automatic model is connected to water line.

Model A10A Automatic Dimensions: 14.7" H x 6.7" W x 12.9" D (37.3cm H x 17.0cm W x 32.8cm D)

For current specification sheets and other information, go to www.bunn.com.