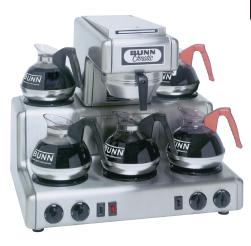

## **12 Cup Automatic Coffee Brewer**

- Brews 7.5 gallons (28.4 liters) of perfect coffee per hour.
- · Five separately controlled warmers.
- · All stainless steel construction.
- · Can also be operated as a pourover unit.
- SplashGard<sup>®</sup> funnel deflects hot liquids away from the hand.

Model RL 35

Shown with decanters. (decanters sold separately) Dimensions: 23.5" H x 24" W x 18.5" D (59.7cm H x 61cm W x 47cm D)

For current specification sheets and other information, go to www.bunn.com.