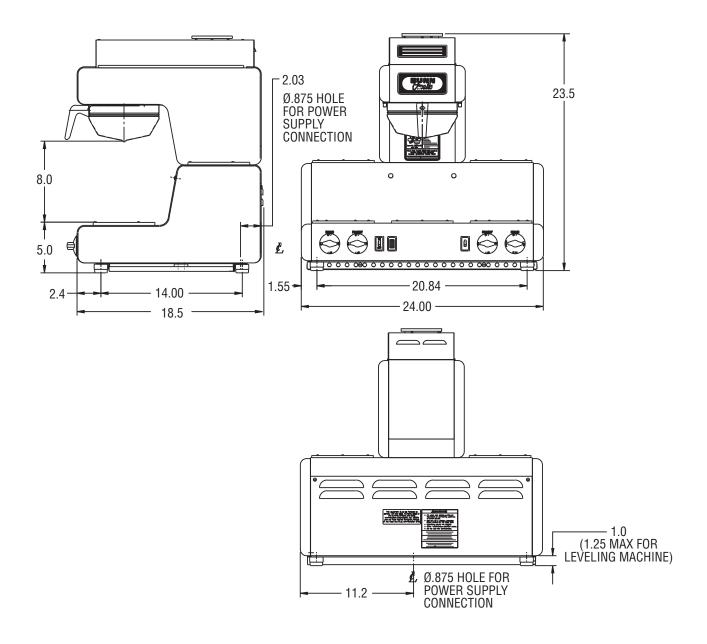

Model RL 35

Shown with decanters. (decanters sold separately) Dimensions: 23.5" H x 24" W x 18.5" D (59.7cm H x 61cm W x 47cm D)

For current specification sheets and other information, go to www.bunn.com.

All dimensions shown in inches. Bunn Corporation owns all copyrights relating to materials in this publication. Please contact Bunn Corporation to request permission to reproduce any portion of this publication.