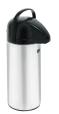

## Related Products

Easy Clear® EQHP-10 Product No.: 39000.0004

Easy Clear® EQHP-10L Product No.: 39000.0001

**2.2 liter Push-Button Airpot** Product No.: 28696.0002

**2.5 liter Push-Button Airpot** Product No.: 13041.0001

**2.5 liter Lever-Action Airpot** Product No.: 32125.0000

**3.0 liter Lever-Action Airpot** Product No.: 32130.0000

**Universal Airpot Racks** for push-button and leveraction airpots.

Paper Filter Pack Product No.: 20100.0000