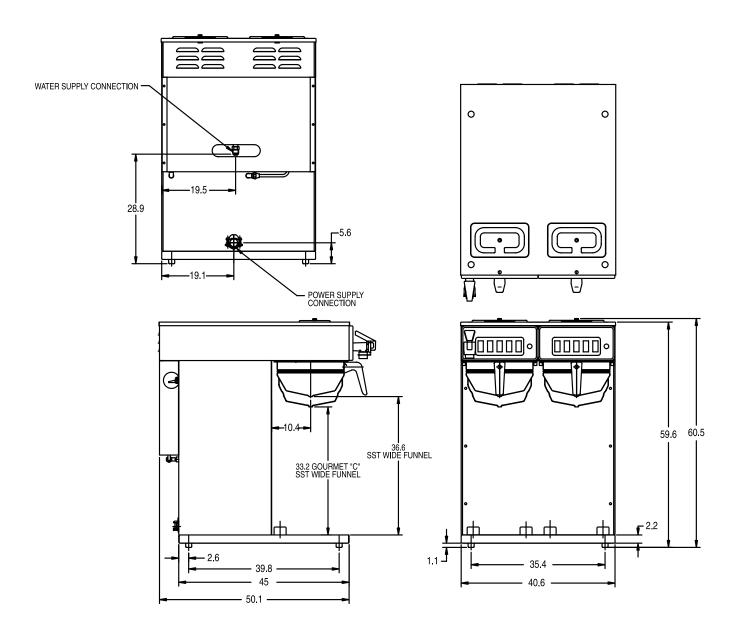

## CWTF Twin APS with Airpots

(airpots sold separately)
Dimensions: 23.5" H x 16" W x 19.7" D
(59.7cm H x 40.6cm W x 50.0cm D)

#### **Twin Airpot Coffee Brewer**

- Brews directly into 1.9 to 3 litre airpots.
- Twin brew head system.
- · Hot water faucet.
- Convenient airpots keep coffee hot and fresh for hours.
- Airpots are easily transported to remote meeting rooms, breakfast bars, etc.
- Digital timer enables users to make brew cycle adjustments from the front panel.
- · Pourover feature on both sides.
- Gourmet funnel allows heavier throw weights of coffee, SplashGard® feature deflects hot liquids away from the hand.
- Brew capacity varies. See back for details.

## Dimensions & Specifications

| Model                 | Product #  | Volts | Amps | Tank Heater | Total | <b>Brewing</b> | Shipping  | Cord     | Agency   |
|-----------------------|------------|-------|------|-------------|-------|----------------|-----------|----------|----------|
|                       |            |       |      | Watts       | Watts | Capacity       | Weight    | Attached |          |
| CWTF Twin APS         | 23400.0044 | 230   | 24   | 2 @ 3000    | 5500  | 13.7 gal./hr.  | 64 lbs.   | Yes      | CE (NSE) |
| Airpots not included. |            |       |      |             |       | (51.8 L./hr.)  | (29.1 kg) |          |          |