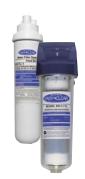

## Related Products

Easy Clear® EQHP-10 Product No.: 39000.0004

Easy Clear® EQHP-10L Product No.: 39000.0001

**2.2 liter Push-Button Airpot** Product No.: 28696.0002

**2.5 liter Push-Button Airpot** Product No.: 13041.0001