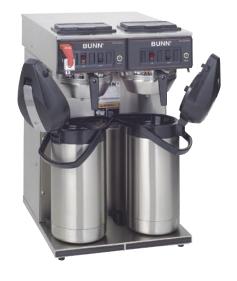

## Twin Airpot Coffee Brewer

DATE

## CWTF Twin APS with Airpots

(airpots sold separately)
Dimensions: 23.5" H x 16" W x 19.7" D
(59.7cm H x 40.6cm W x 50.0cm D)

#### **Twin Airpot Coffee Brewer**

- Brews directly into 1.9 to 3 litre airpots.
- Twin brew head system.
- · Hot water faucet.
- Convenient airpots keep coffee hot and fresh for hours.
- Airpots are easily transported to remote meeting rooms, breakfast bars, etc.
- Digital timer enables users to make brew cycle adjustments from the front panel.
- · Pourover feature on both sides.
- Gourmet funnel allows heavier throw weights of coffee, SplashGard® feature deflects hot liquids away from the hand.
- Brew capacity varies. See back for details.