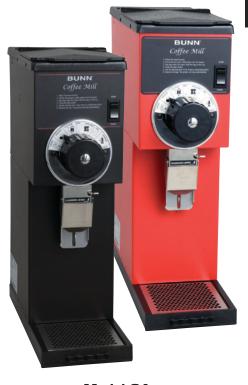

## 1 lb. Bulk Grinder

#### Model G1

Dimensions: 22.8"H x 7.3"W x 15.9"D (57.9cm H x 18.54cm W x 40.4cm D)

For current specification sheets and other information, go to www.bunn.com.