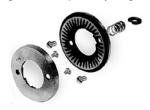

#### **Precision Burrs**

All BUNN grinders use precision burrs to cut (not crush) the coffee beans and deliver consistent grind distribution. BUNN burrs are rated at a Rockwell hardness of 66C, resulting in an exceptionally long burr life.

Standard Burr Replacement Kit

Product No: 05861.1002

Turkish Burr Replacement Kit

Product No: 11285.1000

Hopper Magnet Kit Product No: 20204.1702 trifecta Conversion Kit G1 Product No.: 43233.1000

| Model | Agency Listing |
|-------|----------------|
|       |                |