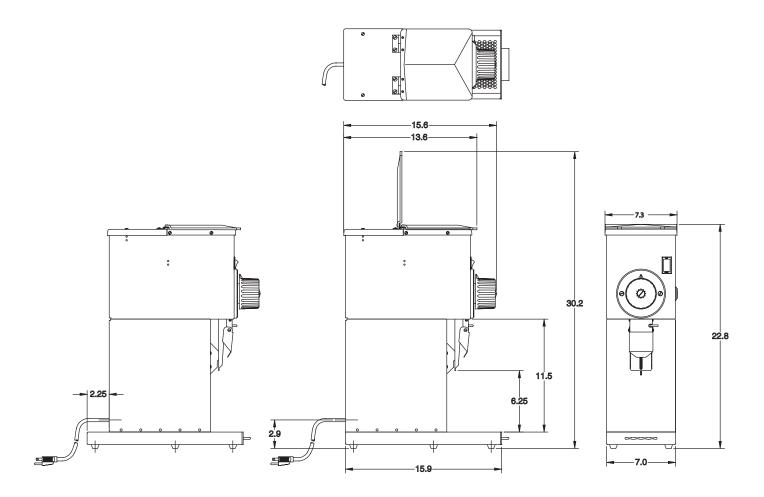

#### Model G1

Dimensions: 22.8"H x 7.3"W x 15.9"D (57.9cm H x 18.54cm W x 40.4cm D)

For current specification sheets and other information, go to www.bunn.com.

# Dimensions & Specifications

| Model       | Product #  | Volts | Amps | Capacity | Cu. Ft. | Shipping Weight | Cord Attached |
|-------------|------------|-------|------|----------|---------|-----------------|---------------|
| G1 HD Black | 22104.0000 | 120   | 9    | 1 lb.    | 5       | 57 lbs.         | Yes*          |
| G1 HD Red   | 22104.0001 | 120   | 9    | 1 lb.    | 5       | 57 lbs.         | Yes*          |

<sup>\*</sup>Power cord (NEMA 5-15P) 15 Amp-120V machine only.

Electrical: G1 HD motors are rated: 120 volts, 60 Hz, 9 amps. Requires 2-wires plus ground service. ¾ HP motor.

Bunn-O-Matic® Corporation - 1400 Stevenson Drive Springfield, Illinois 62703 • 800-637-8606 • 217-529-6601 • Fax 217-529-6644 • www.bunn.com