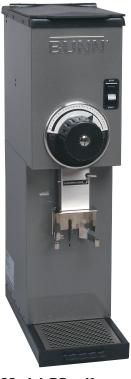

## G2 trifecta™ Grinder

#### **G2** trifecta Grinder

- · Chute assembly accommodates trifecta brewer brew cup.
- · Expanded range of precise grinds can be selected.
- · Heavy-duty precision burrs for quality, finer grinds.
- Convenient cleaning lever ensures complete clean out of coffee from grind chamber.
- May also be used as a bulk grinder in behind-the-counter applications.
- Hopper holds 2 lbs. (.91 kg) of fresh coffee beans.
- · Three year warranty on grinding burrs.

#### Model G2 trifecta

Dimensions: 26.5"H x 7.3"W x 15.9"D (67.3cm H x 18.54cm W x 40.4cm D) See page 2 for installation space requirements.

For current specification sheets and other information, go to www.bunn.com.