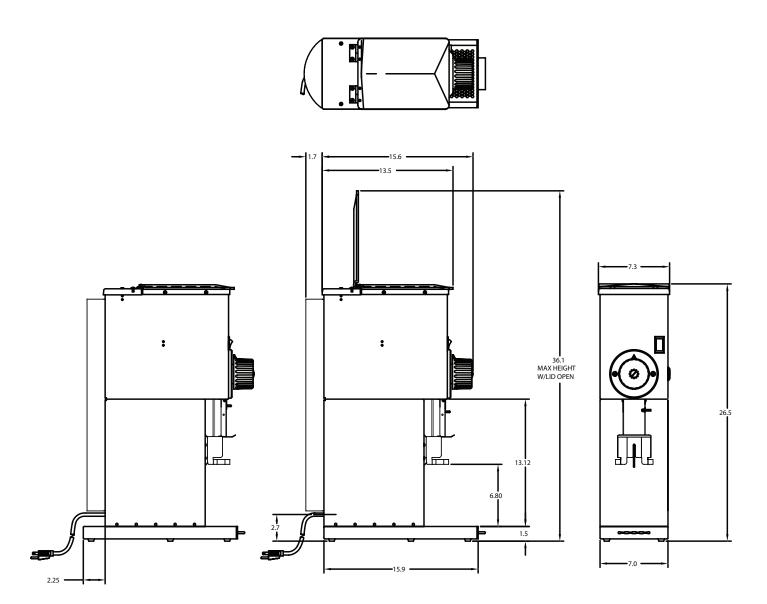

#### Model G2 trifecta

Dimensions: 26.5"H x 7.3"W x 15.9"D (67.3cm H x 18.54cm W x 40.4cm D) See page 2 for installation space requirements.

For current specification sheets and other information, go to www.bunn.com.

# **Dimensions & Specifications**

| Model       | Product #  | Volts | Amps | Capacity<br>lbs / kg | Cubic<br>ft <sup>3</sup> / m <sup>3</sup> | Weight<br>lbs / kg | Cord Attached |
|-------------|------------|-------|------|----------------------|-------------------------------------------|--------------------|---------------|
| G2 TRIFECTA | 41900.6000 | 120   | 9    | 2 / .91              | 5 / 0.14                                  | 59 / 26.8          | Yes*          |

<sup>\*</sup>Power cord (NEMA 5-15P) 15 Amp-120V machine only.

Electrical: Motors are rated: 120 volts, 60 Hz, 9 amps. Requires 2-wires plus ground service. 3/4 HP motor.

OPTIONAL: BASE CAN BE MOUNTED WITH OFFSET AS SHOWN FOR ADDITIONAL BAG CLEARANCE.