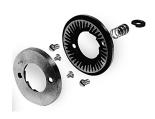

#### **Precision Burrs**

All BUNN grinders use precision burrs to cut (not crush) the coffee beans and deliver consistent grind distribution. BUNN burrs are rated at a Rockwell hardness of 66C. resulting in an exceptionally long burr life.