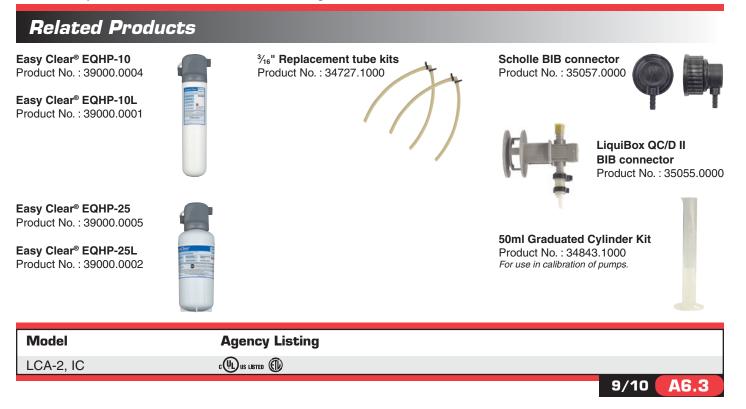

For current specification sheets and other information, go to www.bunn.com.

| Dimensions & Specifications |                   |                                                           |                   |       |      |       |                      |                    |                  |
|-----------------------------|-------------------|-----------------------------------------------------------|-------------------|-------|------|-------|----------------------|--------------------|------------------|
| Model                       | Product<br>Number | Dispense Rate/Sec.<br>1.8 oz. (53.2 ml)<br>Product Ratios | Connector<br>Type | Volts | Amps | Watts | Cubic<br>Measure     | Shipping<br>Weight | Cord<br>Attached |
| LCA-2, IC                   | 37700.0000        | 25:1-45:1                                                 | Scholle 1910LX    | 120   | 2    | 240   | 9.8 ft <sup>3</sup>  | 83 lbs.            | Yes***           |
|                             |                   | 45 Anna 4001/                                             |                   |       |      |       | (.28m <sup>3</sup> ) | (37.6 kg)          |                  |