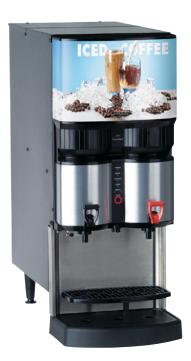

## Liquid Coffee Ambient Dispenser For Iced Coffee

Features

containers.

needed.

Liquid Coffee Ambient Dispenser

• Attractive appearance and narrow 12" (30.5 cm) width.

• Accommodates all ½ gallon (1.9 litre) and most 1 gallon (3.8 litre) bag-in-box (BIB)

Connects to ambient water supply for a final coffee beverage served over ice.Refill or rinse LED lights alert the operator when more concentrate or cleaning is

ITEM#

PROJECT

DATE

**Model LCA-2, IC** Dimensions: 30" H x 12.2" W x 24.9" D (76.2 cm H x 31 cm W x 63.3 cm D)