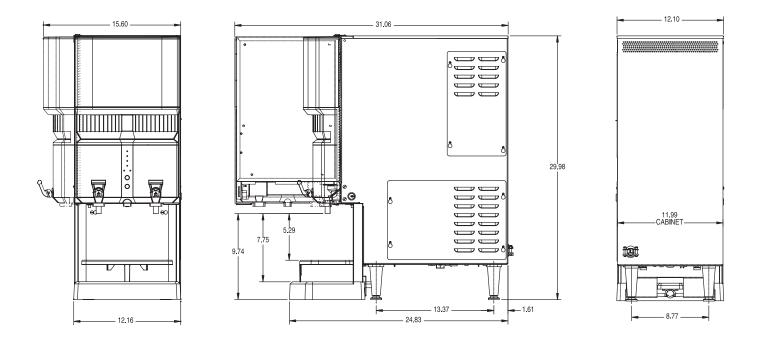

Connects to ambient water supply for a final coffee beverage served over ice.Refill or rinse LED lights alert the operator when more concentrate or cleaning is

ITEM#

PROJECT

DATE

**Model LCA-2, IC** Dimensions: 30" H x 12.2" W x 24.9" D (76.2 cm H x 31 cm W x 63.3 cm D)