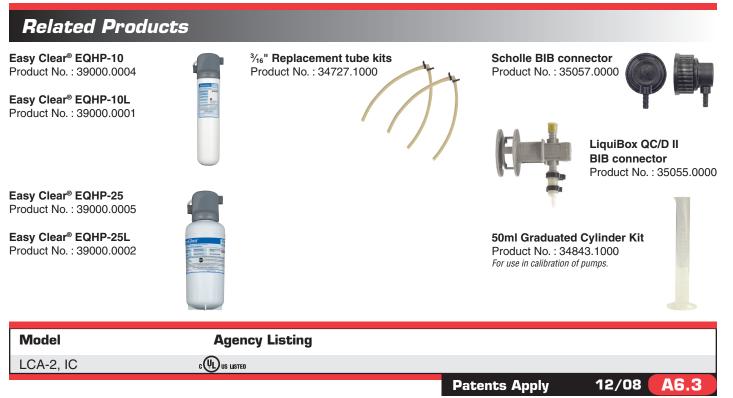

**Model LCA-2, IC** Dimensions: 30" H x 12.2" W x 24.9" D (76.2 cm H x 31 cm W x 63.3 cm D)

For current specification sheets and other information, go to www.bunn.com.

| Dimensions & Specifications CANADA |                   |                                              |                                            |                   |       |      |       |                 |                  |                  |
|------------------------------------|-------------------|----------------------------------------------|--------------------------------------------|-------------------|-------|------|-------|-----------------|------------------|------------------|
| Model                              | Product<br>Number |                                              | Rate/Sec.<br>2.5 oz.(73.9 ml)*<br>t Ratios | Connector<br>Type | Volts | Amps | Watts | Cubic<br>ft³/m³ | Weight<br>Ibs/kg | Cord<br>Attached |
|                                    |                   | 45:1-100:1<br><i>rate set at 1.8 oz./sec</i> |                                            | Scholle 1910LX    | 120   | 2    | 240   | 9.8/.28         | 83 / 37.6        | Yes              |