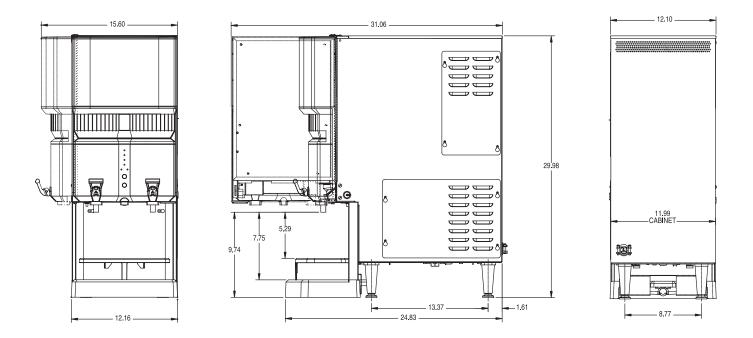

**Model LCA-2, IC** Dimensions: 30" H x 12.2" W x 24.9" D (76.2 cm H x 31 cm W x 63.3 cm D)

For current specification sheets and other information, go to www.bunn.com.

| Dimensions & Specifications CANADA |                   |                                              |                                            |                   |       |      |       |                 |                  |                  |
|------------------------------------|-------------------|----------------------------------------------|--------------------------------------------|-------------------|-------|------|-------|-----------------|------------------|------------------|
| Model                              | Product<br>Number |                                              | Rate/Sec.<br>2.5 oz.(73.9 ml)*<br>t Ratios | Connector<br>Type | Volts | Amps | Watts | Cubic<br>ft³/m³ | Weight<br>Ibs/kg | Cord<br>Attached |
|                                    |                   | 45:1-100:1<br><i>rate set at 1.8 oz./sec</i> |                                            | Scholle 1910LX    | 120   | 2    | 240   | 9.8/.28         | 83 / 37.6        | Yes              |

All dimensions shown in inches. Bunn Corporation owns all copyrights relating to materials in this publication. Please contact Bunn Corporation to request permission to reproduce any portion of this publication.