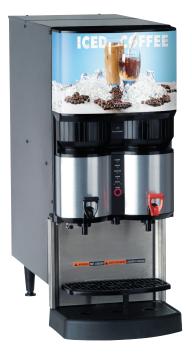

## Liquid Coffee Ambient Dispenser For Iced Coffee

ITEM#

PROJECT

DATE

## Liquid Coffee Ambient Dispenser

- Attractive appearance and narrow 12" (30.5 cm) width.
- Accomodates all ½ gallon (1.9 liter) and most 1 gallon (3.8 liter) bag-in-box (BIB) containers.
- Connects to ambient water supply for a final coffee beverage served over ice.
- Refill or rinse LED lights alert the operator when more concentrate or cleaning is needed.