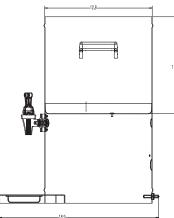

### **Model TCD-1**

Dimensions: 22.9" H x 12.8" W x 18.1" D (58.2cm H x 32.5cm W x 46cm D)

### **Model TCD-2**

Dimensions: 22.9"H x 12.8"W x 18.1" D (58.2cm H x 32.5cm W x 46cm D)

### **Tea Concentrate Dispenser**

- Venturi valve creates siphon pulling product through to mixing valve.
- Rear shut-off valve for cleaning dispenser.
- Accommodates up to two, 3.8 liter (1 gallon) jugs in top of container, or bag-in-box.
- Side off-set handles for side-by-side placement.
- Built-in pressure regulator provides consistent product to water ratio.
- Mixes a range of 5:1 to 15:1 concentrate to water ratio.
- · Solid plastic lid.

Electrical: No electrical

Plumbing: 20-90 psi (138-621 kPa). Model supplied with a 1/4" male flare fitting. Shut-off valve.

TCD-1

TCD-2

Bunn-O-Matic Corporation of Canada - 280 Industrial Pkwy. S. Aurora, Ontario L4G 3T9 • 905-841-2866 • Fax 905-841-2775 • www.bunn.com