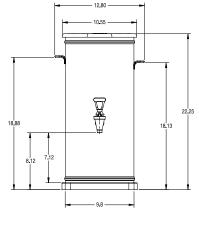

### **Model TCD-1**

Dimensions: 22.9" H x 12.8" W x 18.1" D (58.2cm H x 32.5cm W x 46cm D)

### **Model TCD-2**

Dimensions: 22.9"H x 12.8"W x 18.1" D (58.2cm H x 32.5cm W x 46cm D)

# **Dimensions & Specifications**

| Model | Product #  | <b>Cubic Measure</b>  | <b>Shipping Weight</b> |
|-------|------------|-----------------------|------------------------|
| TCD-1 | 37750.0000 | 4.25 ft <sup>3</sup>  | 17.1 lbs.              |
|       |            | $(.12 \text{ m}^3)$   | (7.76 kg)              |
| TCD-2 | 37750.0002 | 4.25 ft <sup>3</sup>  | 19.6 lbs.              |
|       |            | (.12 m <sup>3</sup> ) | (8.9 kg)               |