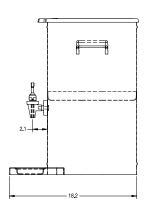

### **Model TCD-1**

Dimensions: 22.9" H x 12.8" W x 18.1" D (58.2cm H x 32.5cm W x 46cm D)

### **Model TCD-2**

Dimensions: 22.9"H x 12.8"W x 18.1" D (58.2cm H x 32.5cm W x 46cm D)