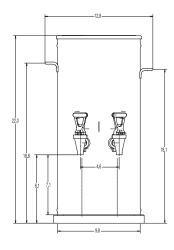

### **Model TCD-1**

Dimensions: 22.9" H x 12.8" W x 18.1" D (58.2cm H x 32.5cm W x 46cm D)

### **Model TCD-2**

Dimensions: 22.9"H x 12.8"W x 18.1" D (58.2cm H x 32.5cm W x 46cm D)

### **Tea Concentrate Dispenser**

- Venturi valve creates siphon pulling product through to mixing valve.
- Rear shut-off valve for cleaning dispenser.
- Accommodates up to two, 3.8 liter (1 gallon) jugs in top of container, or bag-in-box.
- Side off-set handles for side-by-side placement.
- Built-in pressure regulator provides consistent product to water ratio.
- Mixes a range of 5:1 to 15:1 concentrate to water ratio.
- · Solid plastic lid.