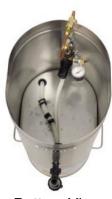

# Tea Concentrate Dispenser

DATE

# ICED TEA

### **Model TCD-1**

Dimensions: 22.9" H x 12.8" W x 18.1" D (58.2cm H x 32.5cm W x 46cm D)

### **Tea Concentrate Dispenser**

- Venturi valve creates siphon pulling product through to mixing valve.
- Rear shut-off valve for cleaning dispenser.
- Accommodates up to two, 3.8 liter (1 gallon) jugs in top of container, or bag-in-box.
- Side off-set handles for side-by-side placement.
- Built-in pressure regulator provides consistent product to water ratio.
- Mixes a range of 5:1 to 15:1 concentrate to water ratio.
- · Solid plastic lid.