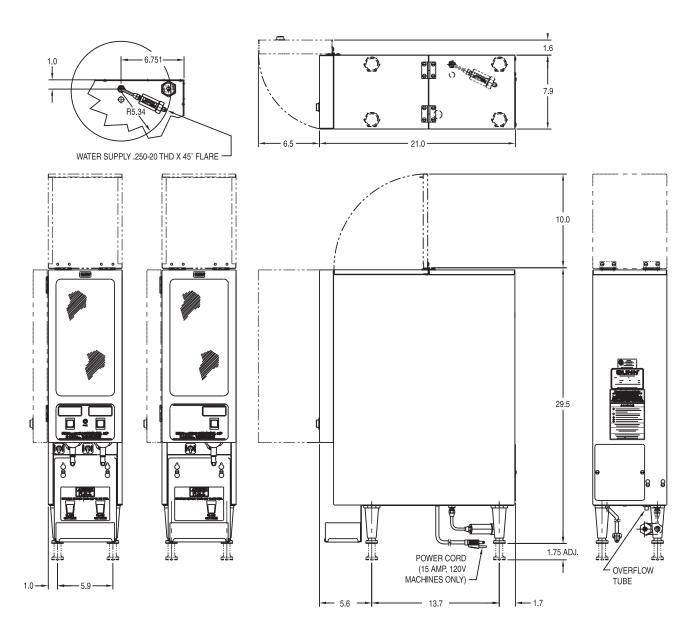

# **Models FMD-1 & FMD-2**Dimensions: 30"H x 7.9"W x 21"D (76.2cm H x 20.1cm W x 53.3cm D)

## **Dimensions & Specifications**

| Model     | Product #               | Volts | Amps | Tank Heater<br>Watts | Total<br>Watts | Brewing<br>Capacity | Cu.<br>Ft.          | Shipping<br>Weight | Cord<br>Attached |
|-----------|-------------------------|-------|------|----------------------|----------------|---------------------|---------------------|--------------------|------------------|
| FMD-1 BLK | SET00.0196              | 120   | 15   | 1700                 | 1800           | 4.2 gal./hr.**      | 8.3 ft <sup>3</sup> | 75 lbs.            | Yes*             |
| FMD-1 BLK | SET00.0203 <sup>†</sup> | 120   | 15   | 1700                 | 1800           | 4.2 gal./hr.**      | 8.3 ft <sup>3</sup> | 75 lbs.            | Yes*             |
| FMD-2 BLK | SET00.0200              | 120   | 15   | 1700                 | 1800           | 4.2 gal./hr.**      | 8.3 ft <sup>3</sup> | 81 lbs.            | Yes*             |
| FMD-2 BLK | SET00.0207***           | 120   | 15   | 1700                 | 1800           | 4.2 gal./hr.**      | 8.3 ft <sup>3</sup> | 81 lbs.            | Yes*             |

Plumbing: 20-90 psi (138-621 kPa) from a 3/8" or larger supply line. A shut-off valve should be installed in the line before the unit. Install a regulator in line when pressure is greater than 90 psi to reduce it to 50 psi. Supplied with 1/4" male flare fitting.