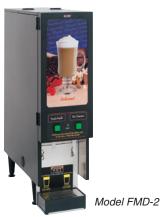

# **Models FMD-1 & FMD-2**Dimensions: 30"H x 7.9"W x 21"D (76.2cm H x 20.1cm W x 53.3cm D)

#### Fresh Mix Dispensers

- Space saving narrow 8" (20.3 cm) cabinet width.
- Variable speed hopper motors offer a wide range of product mix ratios (.75 to 6.6 grams of powder per second).
- Large easy-to-fill translucent hoppers ensure quick and timely refilling.
   FMD-1 = one 8 lbs. (3.6 kg)
   FMD-2 = two 4 lbs. each (1.8 kg)
- Lighted graphics merchandise drinks for maximizing profits.
- Large hot water reservoir provides 4.2 gal. (15.9 L)/hour serving capacity.
- Adjustable legs and drip tray allows up to 7" (17.8 cm) opening for 20 oz. cups.
- Specially designed mixing system guarantees perfect beverages every time.
- Improved automatic rinse reduces run-on after beverage is dispensed.
- Designed to be easily serviced from front and top of machine.