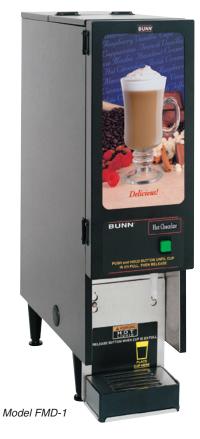

# **Models FMD-1 & FMD-2**Dimensions: 30"H x 7.9"W x 21"D (76.2cm H x 20.1cm W x 53.3cm D)

#### Fresh Mix Dispensers

- Space saving narrow 8" (20.3 cm) cabinet width.
- Variable speed hopper motors offer a wide range of product mix ratios (.75 to 6.6 grams of powder per second).
- Large easy-to-fill translucent hoppers ensure quick and timely refilling.
   FMD-1 = one 8 lbs. (3.6 kg)
   FMD-2 = two 4 lbs. each (1.8 kg)
- Lighted graphics merchandise drinks for maximizing profits.
- Large hot water reservoir provides 4.2 gal. (15.9 L)/hour serving capacity.
- Adjustable legs and drip tray allows up to 7" (17.8 cm) opening for 20 oz. cups.
- Specially designed mixing system guarantees perfect beverages every time.
- Improved automatic rinse reduces run-on after beverage is dispensed.
- Designed to be easily serviced from front and top of machine.

Model FMD-1 available with optional Hot Chocolate Display

For current specification sheets and other information, go to www.bunn.com.