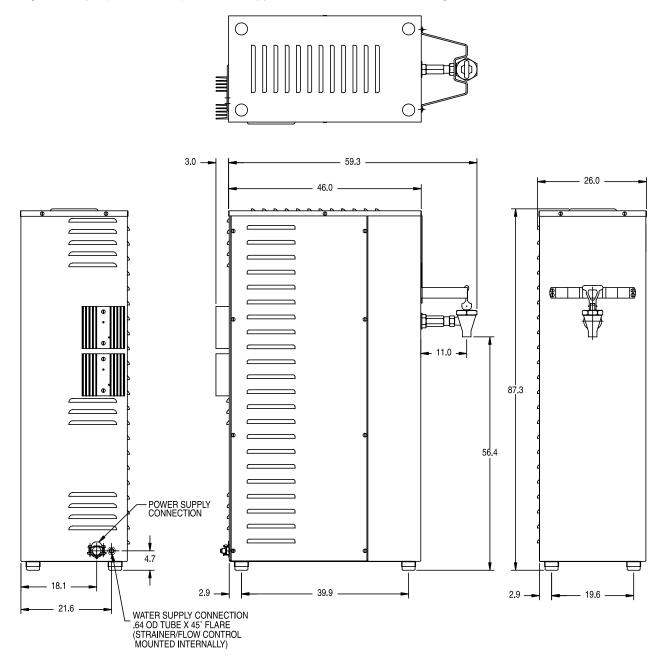

**H10X** 

Dimensions: 34.4"H x 10.2"W x 24.5"D (87.4cm H x 25.9cm W x 62.2cm D)

For current specification sheets and other information, go to www.bunn.com.

## Dimensions & Specifications

| Model | Product #  | Volts | Amps | Tank Heater<br>Watts | Total<br>Watts | °F<br>Settings | Gal./Hr.<br>cold water<br>input 35°F<br>(1.6°C) | Gal./Hr.<br>hot water<br>input 140°F<br>(60°C) | Shipping<br>Weight | Cord<br>Attached | Agency   |
|-------|------------|-------|------|----------------------|----------------|----------------|-------------------------------------------------|------------------------------------------------|--------------------|------------------|----------|
| H10X  | 26300.0000 | 240   | 33.5 | 2 @ 4000             | 8050           | 212°F          | 13.2 gal/hr                                     | 24.8 gal/hr                                    | 66.7 lbs.          | No               | UL (NSF) |
|       |            |       |      |                      |                | (100°C)        | (50 L/hr)                                       | (94 L/hr)                                      | (30.3 kg)          |                  |          |

Electrical: Model requires 2-wires plus ground service rated 220-240V, single phase, 50/60 Hz.

Supplied strain relief on back of machine.

Plumbing: 20-90 psi (138-621 kPa). Machine supplied with 1/4" OD male flare fitting.