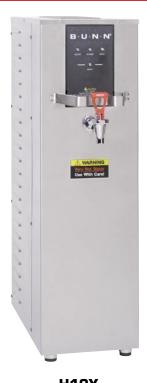

#### 10 Gallon (37.9 Litre) Hot Water Dispenser

- Dispenses up to 24 gallons (90.85 litres) of boiling water per hour for food prep and cleaning.
- Precise temperature (212°F / 100°C) ensures consistent, high quality results.
- Ideal for prep of large amounts of mashed potatoes, gravy, cheese sauce, gelatin, oatmeal, and many more foods.
- Includes dry-plug prevention for easy installation.

**H10X** 

Dimensions: 34.4"H x 10.2"W x 24.5"D (87.4cm H x 25.9cm W x 62.2cm D)

For current specification sheets and other information, go to www.bunn.com.