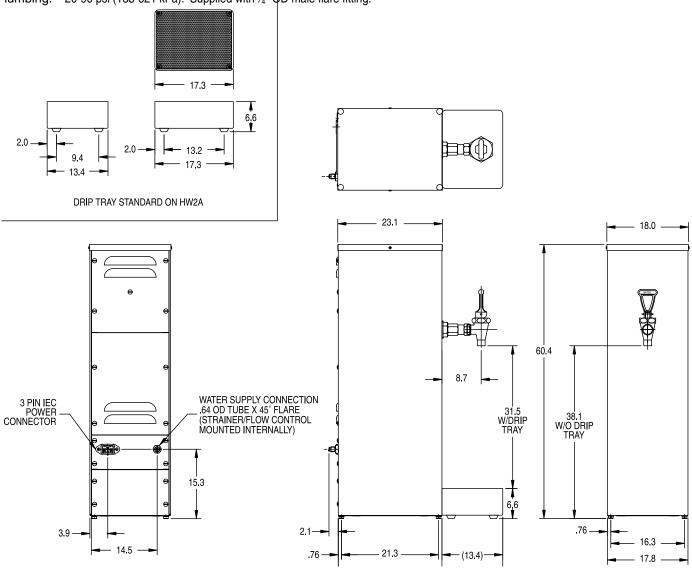

## Dimensions & Specifications

| Model | Product #  | Volts | Amps | Tank Heater<br>Watts | Total<br>Watts | Temp<br>Settings | Dispensing<br>Capacity | Shipping<br>Weight | Cord<br>Attached | Agency |
|-------|------------|-------|------|----------------------|----------------|------------------|------------------------|--------------------|------------------|--------|
| HW2A  | 02500.0002 | 230   | 7.5  | 1560                 | 1700           | 200°F            | 4.6 gal./hr.**         | 23 lbs.            | No               | C€     |
|       |            |       |      |                      |                | 93.3°C           | 17.4 L/hr.             | 10.43 kg           |                  |        |
| HW2A  | 02500.0006 | 230   | 13.1 | 2760                 | 3000           | 200°F            | 8.1 gal./hr.**         | 23 lbs.            | No               |        |
|       |            |       |      |                      |                | 93.3°C           | 30.7 L/hr.             | 10.43 kg           |                  |        |

#### Power cord 01716.0000

Electrical: Model requires 2-wires plus ground service rated 220-240V, single phase, 50/60 Hz.

Plumbing: 20-90 psi (138-621 kPa). Supplied with 1/4"  $\Phi$ D male flare fitting.