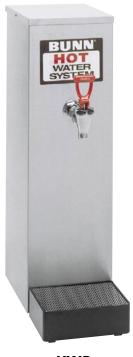

## **Hot Water Dispensers**

| DATE |  |  |
|------|--|--|

**HW2**Dimensions: 24"H x 7.1"W x 14.3"D
(60.96cm H x 18.03cm W x 36.3cm D)

#### 7.6 litre (2 Gal) Hot Water Dispensers

- Two gallons (7.6 litres) of hot water in a space-saving machine just 7.1" (18.03 cm) wide to fit any counter.
- Fresh, hot water is always available since the HW2 is hooked to your water line
- High quality, easy-to-clean stainless steel exterior and tank for a long, dependable life.
- · Includes drip tray.