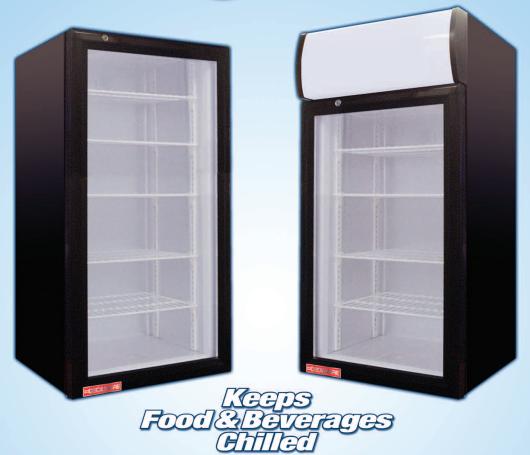

# Countertop Display Refrigerators

## Standard Features

- Choice Model CTR2.68LD with illuminated header display or model CTR3.75 with extra capacity.
- Adjustable Thermostat Temperature can be adjusted between 34°F and 45°F.
- Energy Efficient Double pane thermal glass door with strong magnetic gasket.
- Impulse Sales Merchandise packaged food & beverages.
- ETL Sanitation Conforms To NSF 7 Standard.
- Durable Black Powder Coated Exterior Finish.
- Bright Interior Merchandise Lighting.
- Adjustable PVC Coated Wire Shelves.
- Secure Built-In Door Lock.

#### CTR2.68LD Refrigerator with Illuminated Header

#### CTR3.75 Five Shelf Refrigerator