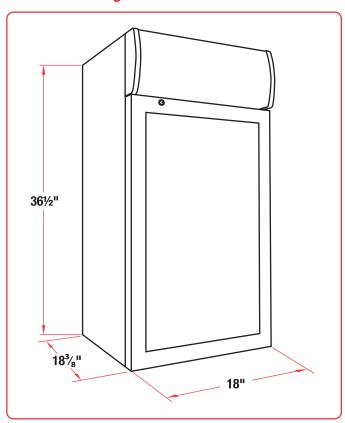

#### CTR2.68LD Refrigerator with Illuminated Header

| <b>Specifications</b> |           |         |             |     |                         |                   |                |
|-----------------------|-----------|---------|-------------|-----|-------------------------|-------------------|----------------|
| Model                 | Cubic Ft. | Shelves | Temp.       | НР  | Dimensions<br>W x D x H | Electrical        | Ship<br>Weight |
| CTR2.68LD             | 2.7       | 4       | 34°F - 45°F | 1/8 | 18" x 18¾" x 36½"       | 120V, .09KW, 1.8A | 90 lbs.        |
| CTR3.75               | 3.8       | 5       | 34°F - 45°F | 1/8 | 18¾" x 18" x 33¼"       | 120V, .09KW, 2A   | 85 lbs.        |