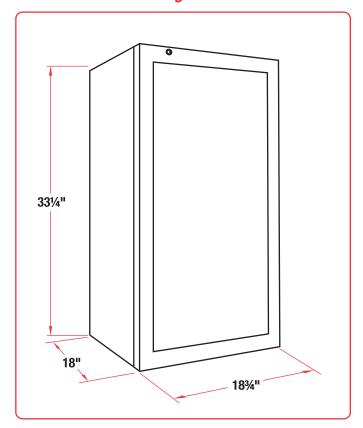

#### CTR3.75 Five Shelf Refrigerator

| <b>Specifications</b> |           |         |             |     |                         |                   |                |
|-----------------------|-----------|---------|-------------|-----|-------------------------|-------------------|----------------|
| Model                 | Cubic Ft. | Shelves | Temp.       | НР  | Dimensions<br>W x D x H | Electrical        | Ship<br>Weight |
| CTR2.68LD             | 2.7       | 4       | 34°F - 45°F | 1/8 | 18" x 18¾" x 36½"       | 120V, .09KW, 1.8A | 90 lbs.        |
| CTR3.75               | 3.8       | 5       | 34°F - 45°F | 1/8 | 18¾" x 18" x 33¼"       | 120V, .09KW, 2A   | 85 lbs.        |